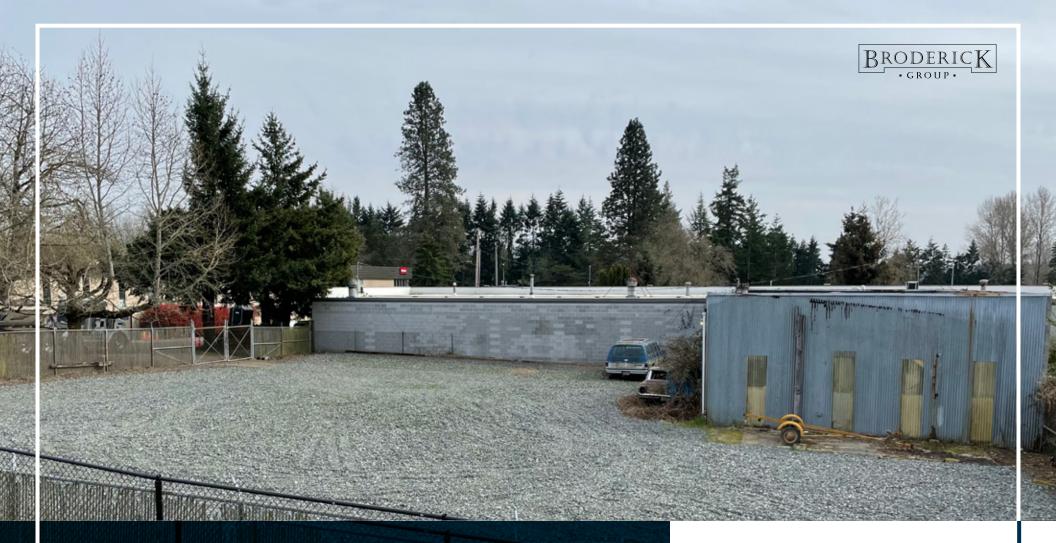

## **1509 134th Ave NE** Bellevue, Washington

size 15,625 SF

## **PROPERTY HIGHLIGHTS**

CLOSE IN BEL-RED CORRIDOR LEASE LAND OR YARD LEASE OPPORTUNITY

FULLY FENCED AND SECURE

FLEXIBLE TERM – 1 – 3 YEARS

ZONING BR-RC 2

CALL BROKERS FOR RATES

ERIC MEUSSNER | 425.274.4282 | meussner@broderickgroup.com TYLER SLONE | 425.274.4281 | slone@broderickgroup.com The information contained herein has been given to us by the owner or sources that we deem reliable. We have no reason to doubt its accuracy, but we do not guarantee it. Prospective tenants should carefully verify all information contained herein.