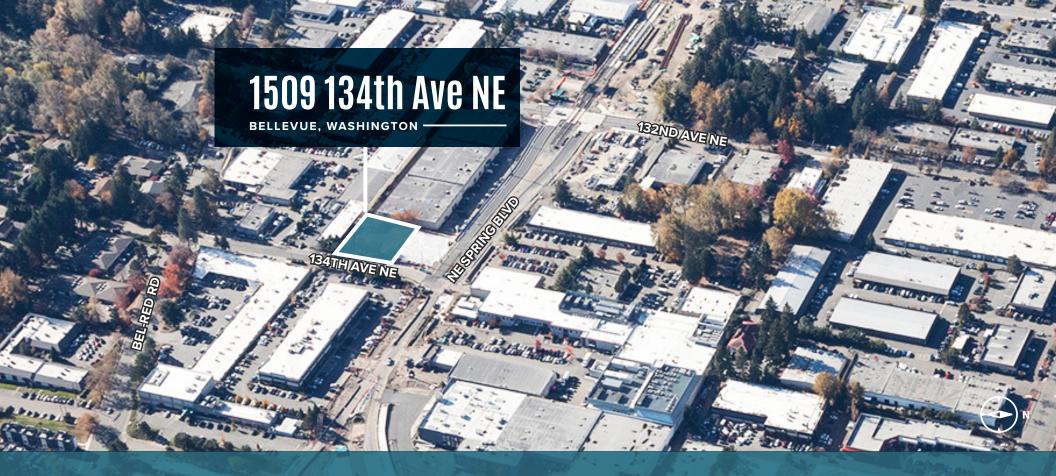

## **1509 134th Ave NE** Bellevue, Washington

size 15,625 SF

## **PROPERTY HIGHLIGHTS**

CLOSE IN BEL-RED CORRIDOR LEASE LAND OR YARD LEASE OPPORTUNITY

FULLY FENCED AND SECURE

FLEXIBLE TERM – 1 – 3 YEARS

ZONING BR-RC 2

CALL BROKERS FOR RATES

ERIC MEUSSNER | 425.274.4282 | meussner@broderickgroup.com TYLER SLONE | 425.274.4281 | slone@broderickgroup.com The information contained herein has been given to us by the owner or sources that we deem reliable. We have no reason to doubt its accuracy, but we do not guarantee it. Prospective tenants should carefully verify all information contained herein.