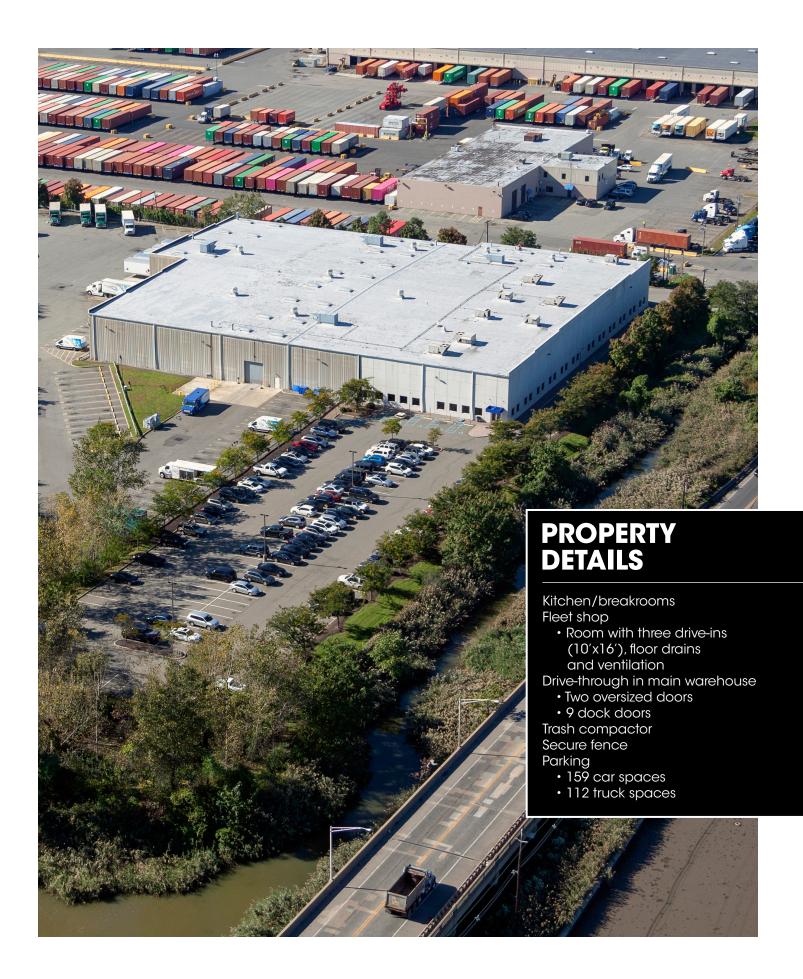

# 720 BELLEVILLE

Located less than 8 miles from downtown Manhattan, 720 Belleville Turnpike in Kearny, New Jersey is a 76,972-square-foot warehouse positioned to deliver.