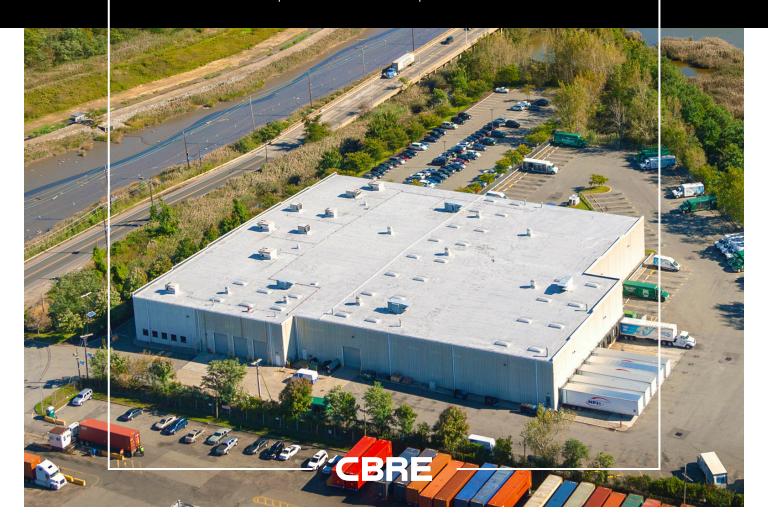

# 720 BELLEVILLE

Located less than 8 miles from downtown Manhattan, 720 Belleville Turnpike in Kearny, New Jersey is a 76,972-square-foot warehouse positioned to deliver.