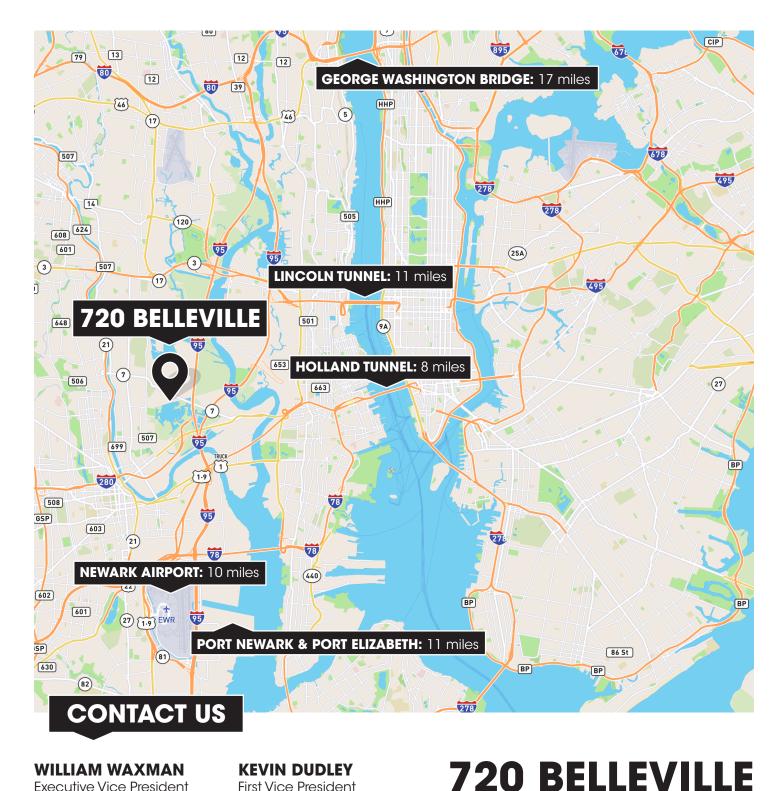

# 720 BELLEVILLE

Located less than 8 miles from downtown Manhattan, 720 Belleville Turnpike in Kearny, New Jersey is a 76,972-square-foot warehouse positioned to deliver.

## **WILLIAM WAXMAN**

**Executive Vice President** +1 201 712 5810 william.waxman@cbre.com

#### **KEVIN DUDLEY**

First Vice President +1 201 712 5837 kevin.dudley@cbre.com