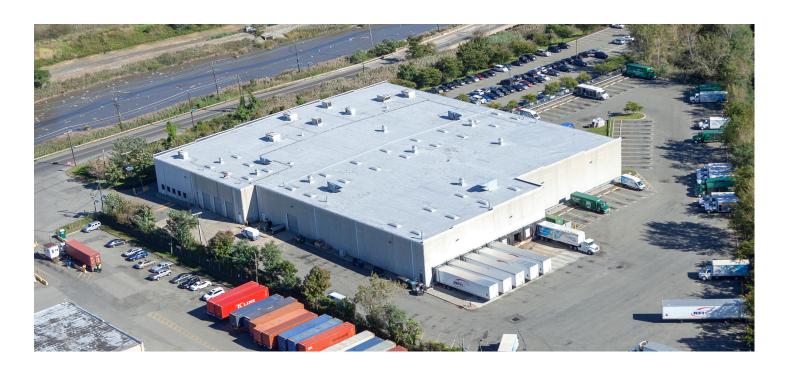

# 720 BELLEVILLE

Located less than 8 miles from downtown Manhattan, 720 Belleville Turnpike in Kearny, New Jersey is a 76,972-square-foot warehouse positioned to deliver.