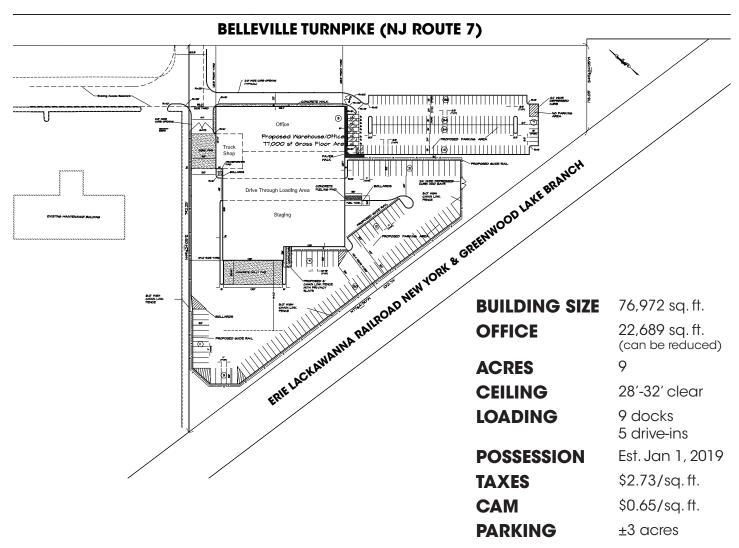

# 720 BELLEVILLE

Located less than 8 miles from downtown Manhattan, 720 Belleville Turnpike in Kearny, New Jersey is a 76,972-square-foot warehouse positioned to deliver.