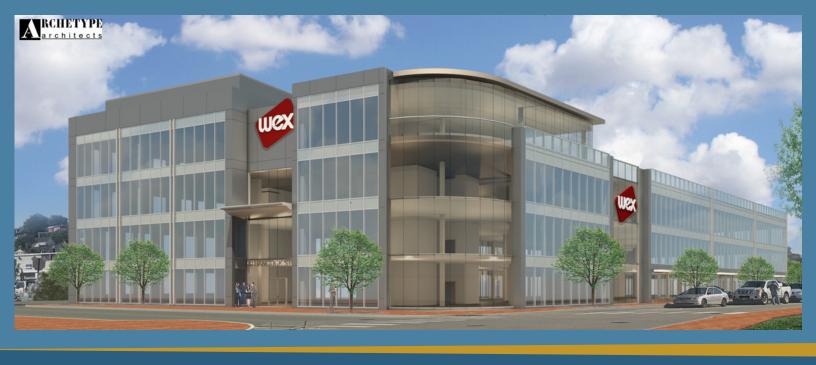

# WEX HEADQUARTERS RETAIL ONE HANCOCK STREET PORTLAND, ME

RETAIL SPACE FOR LEASE

### THE LISTING

Now Leasing!
First Floor
10,000+/-SF
Ample on site parking
Easily accessible
Located in the brand new
WEX building!

YOUR GUIDE TO

NEW ENGLAND COMMERCIAL REAL ESTATE

CALL US TODAY: 207.253.1781

#### PROPERTY OVERVIEW

OWNER: One Hancock Street, LLC BUILDING SIZE: 100,000+/-SF

LOT SIZE: 48,000 +/- SF

YEAR BUILT: 2018

NO. OF STORIES: Four (4)