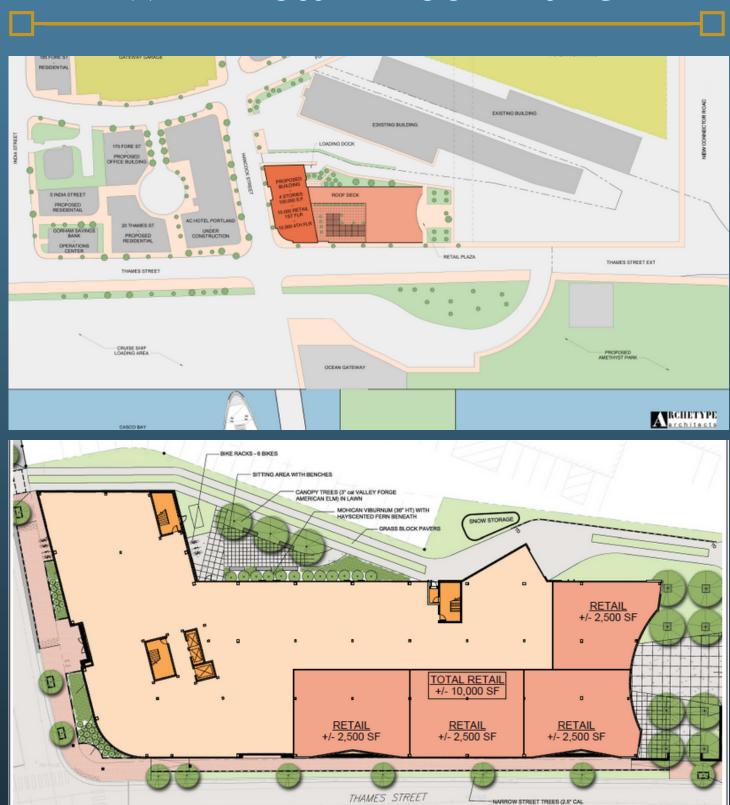

## LOCATION, LOCATION!

## **WEX Retail Floor Plans**

NARROW STREET TREES (2.5" CAL KARPIK RED MAPLE) IN GRASS