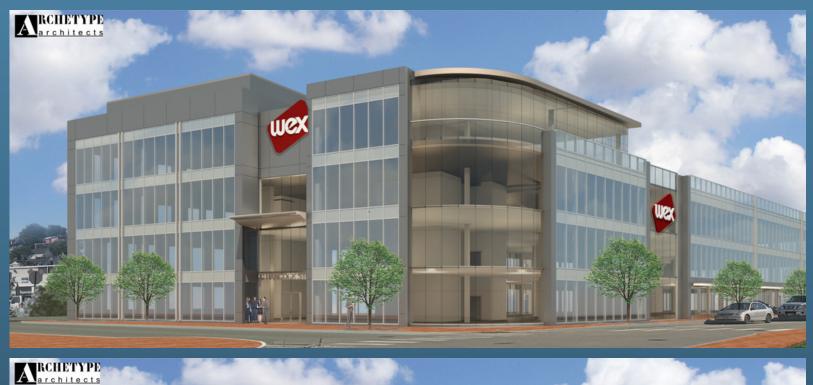

# WEX HEADQUARTERS RETAIL ONE HANCOCK STREET PORTLAND, ME

RETAIL SPACE FOR LEASE

### THE LISTING

Now Leasing!
First Floor
10,000+/-SF
Ample on site parking
Easily accessible
Located in the brand new
WEX building!

YOUR GUIDE TO

NEW ENGLAND COMMERCIAL REAL ESTATE

CALL US TODAY: 207.253.1781

#### PROPERTY OVERVIEW

OWNER: One Hancock Street, LLC BUILDING SIZE: 100,000+/-SF

LOT SIZE: 48,000 +/- SF

YEAR BUILT: 2018

NO. OF STORIES: Four (4)