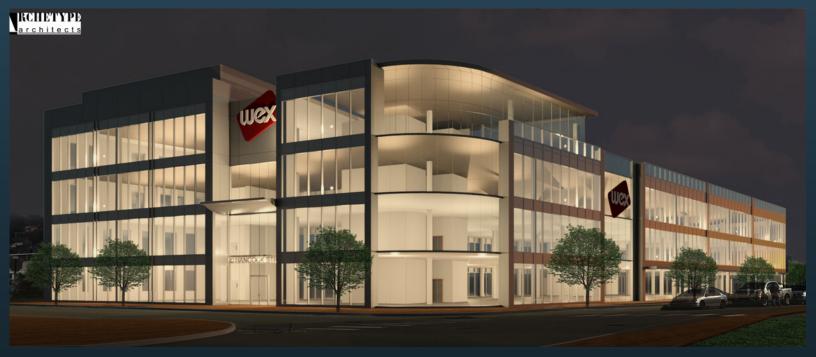

# WEX HEADQUARTERS RETAIL ONE HANCOCK STREET PORTLAND, ME

RETAIL SPACE FOR LEASE

### THE LISTING

Now Leasing!
First Floor
10,000+/-SF
Ample on site parking
Easily accessible
Located in the brand new
WEX building!

YOUR GUIDE TO

NEW ENGLAND COMMERCIAL REAL ESTATE

CALL US TODAY: 207.253.1781

#### PROPERTY OVERVIEW

OWNER: One Hancock Street, LLC BUILDING SIZE: 100,000+/-SF

LOT SIZE: 48,000 +/- SF

YEAR BUILT: 2018

NO. OF STORIES: Four (4)