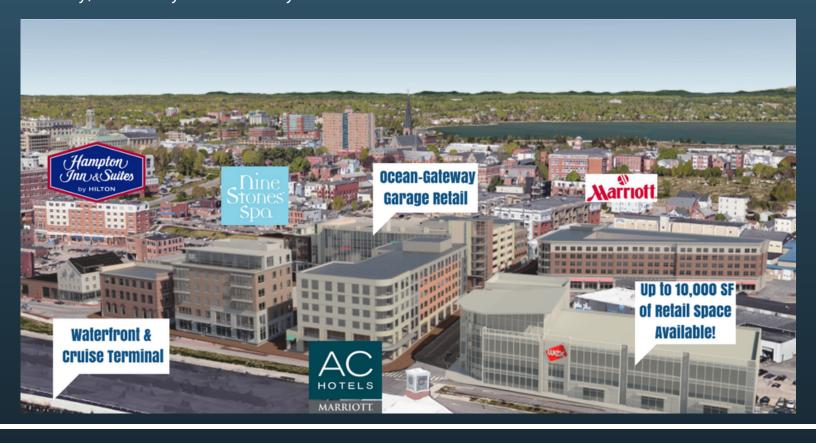

## LOCATION, LOCATION!

#### **LEASE INFORMATION**

**ZONING: RC** 

LEASE PRICE: \$27 PSF LEASE TYPE: NNN

ACCESS: I-295, Franklin Arterial, Fore St.

AREA BUSINESSES: Sebago, Duckfat, Nine Stones, Eventide, Residence Inn by Marriott. Rosemont

Bakery, Casco Bay Lines & many more!