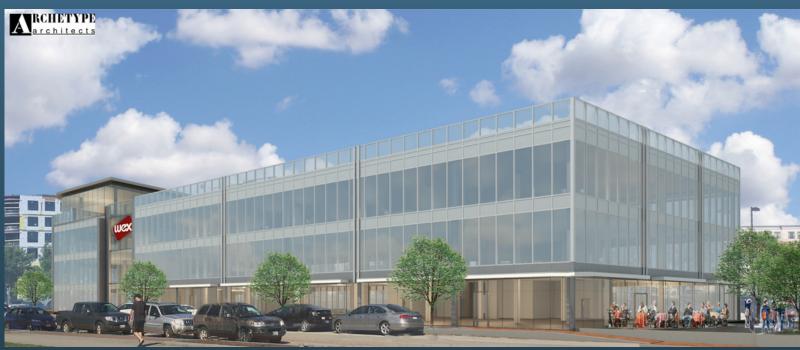

## **WEX Retail Floor Plans**

NARROW STREET TREES (2.5" CAL KARPIK RED MAPLE) IN GRASS