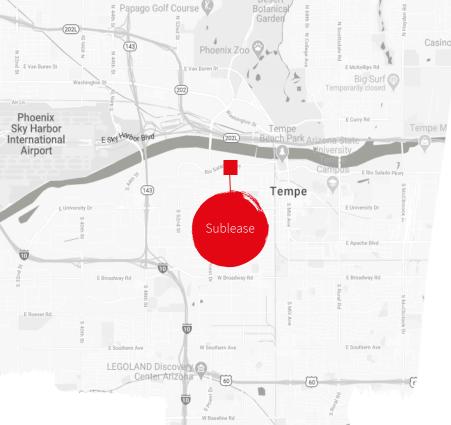

## Available immediately

- Suite 213: 3,275 RSF
- \$24.00 NNN asking rental rate
- Contact broker for sale price
- Tenant improvements negotiable
- 4.00:1,000 SF parking ratio
- Centrally located in the strong Tempe market
- Just south of the diamond exit at Priest Rd. & 202 freeway
- Within close proximity to ASU, Sky Harbor Int'l Airport, 143 freeway, Tempe Town Lake, Mill Avenue and Downtown Tempe