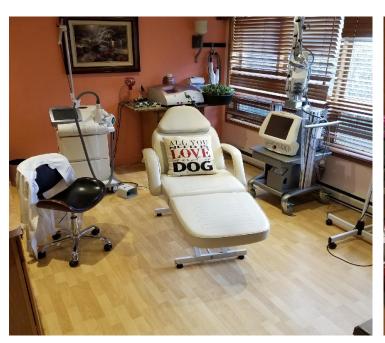

## 651 ROUTE 73 NORTH, SUITE 201 & 202, MARLTON, NJ

**Property Description:** 

Size:
Taxes:
Condo Fee:
Lease Rate:
Sale Price:
Details:

Aesthetic medical practice fully designed and furnished

2,600 +/- SF \$4,021.27 \$1,324.68/ month \$15.50/ SF NNN \$475,000.00

- Fully fit-out Medical Spa
- Ideal for cosmetic dermatology or plastic surgeon
- Close to Route 70, I-295 and NJ Turnpike
- Furiture and medical equipment can stay

Adam Rose (Ext. 22) arose@rosecommercial.com (856) 985-9522 Brett Davidoff (Ext. 27)