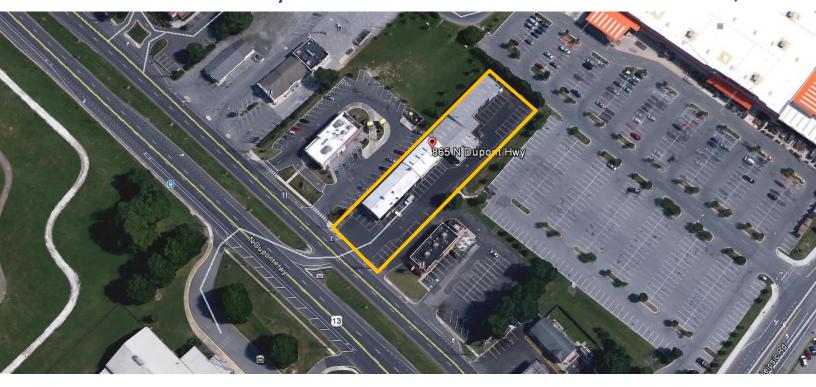

## Land For Lease

865 N. DuPont Hwy

Dover, DE

## **Property Information**

- ⇒ Highly visible on DuPont Highway (Route 13)
- ⇒ Currently set up as a bar / lounge.
- ⇒ Established race weekend crowd.
- ⇒ Two bars ready to serve! All equipment in place.
- ⇒ Deferred maintenance up to date.
- $\Rightarrow$  \$125,000 per year NNN
- ⇒ Taxes: \$12,000, Insurance: \$6,000. (Bubba's tenant pays 63% of NNN charges)