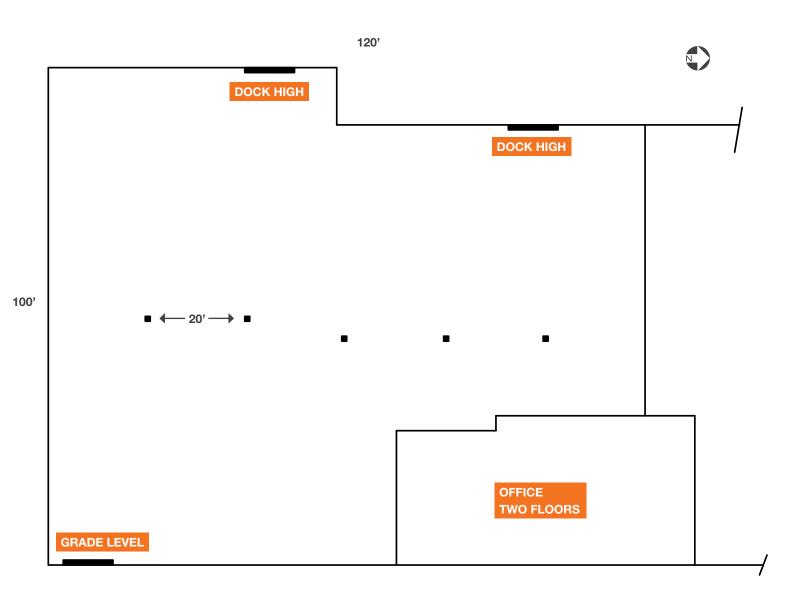

#### Contact

**Jim Kidder, SIOR** 206.248.7328 jkidderh@kiddermathews.com

| 13,533 SF total               |
|-------------------------------|
| 3,273 SF of office (2 floors) |
| 1 DH / 1 GL loading doors     |
| 19' clear height              |
| Close to freeway access       |
| On-site parking               |
| Zoned IG2 U/85                |
| Sprinkled                     |
| Available now                 |
|                               |