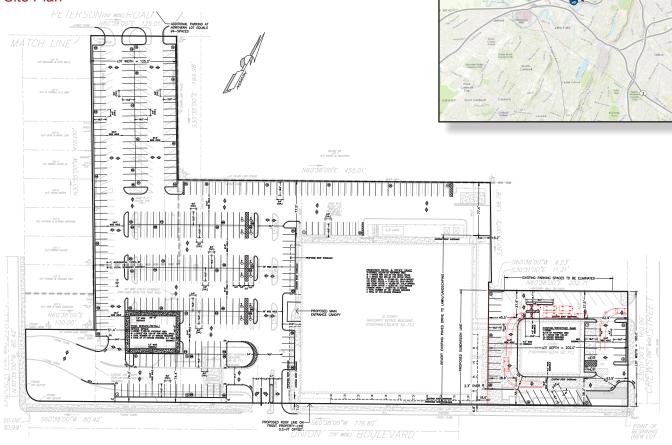

#### For more information, please contact:

Frank W. Truesdell Managing Director +1 973 908 6121 frank.truesdell@cushwake.com Christian Politan Director +1 201 508 5287 christian.politan@cushwake.com



Wavne

Totowa

2 Mile

Clifton

1 Mile

## Office Center

#### Location

- Easy access to major roadways such as I-80, Route 46 and Route 23 as well as multiple county arterials
- Area retailers include Marshall's, Bob's Stores, The Home Deport, Costco and others
- Area restaurants include The Cheesecake Factory, Niccola's, Panera Bread and Red Lobster
- Surrounding hospitals and medical centers include Valley Hospital, St. Joseph's Regional Medical Center, Kindred Hospital and St. Barnabas
- Close proximity to Willowbrook Mall and major retailers along Route 46 corridor

#### Site Plan



#### For more information, please contact:

Frank W. Truesdell Managing Director +1 973 908 6121 frank.truesdell@cushwake.com Christian Politan Director +1 201 508 5287 christian.politan@cushwake.com