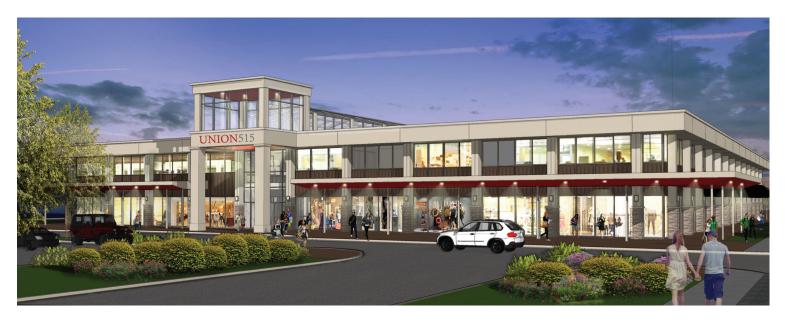

## **Property Overview**

515 Union Boulevard ("Union 515") is currently undergoing major renovations to meet the needs of professional office users and area medical services providers in a highly accessible location. The building has been completely redesigned and is being re-developed for one or more major users. Additionally, Union 515 can accommodate medical services providers as well as retail businesses.

Union 515 provides new construction office space in a highly flexible design that can accommodate a variety of user types.

### **Highlights**

• DELIVERY: Q3/Q4 2018

• 6.62 acre site

Efficient floor plates with skylight atriums

• 113,000± RSF

• 400 parking spaces (expandable)

· On-site bank branch and ATM

• NJ Transit bus stop at the property