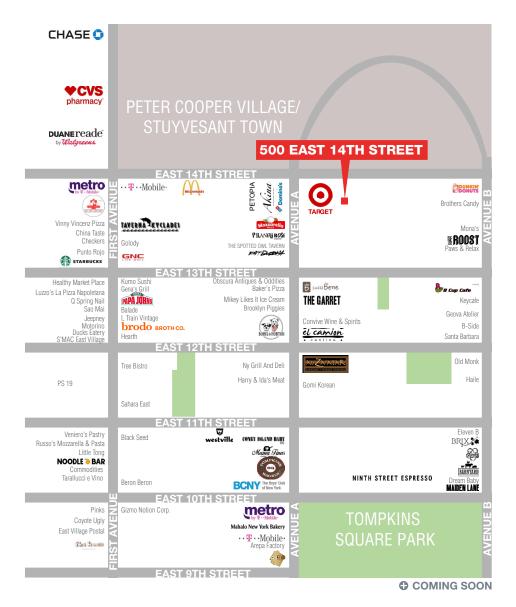

#### **NEIGHBORS**

Target, Trader Joe's, CVS pharmacy, T-Mobile, Duane Reade

## AREA RETAIL