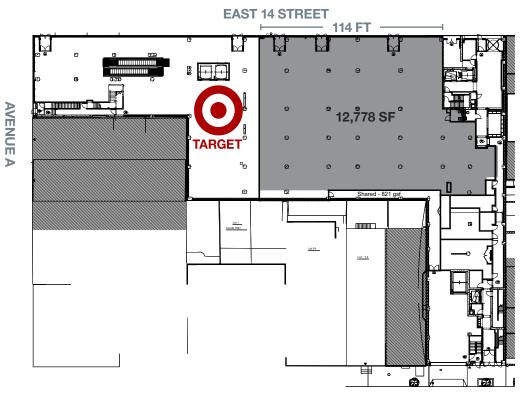

#### **LOCATION**

South block between Avenues A and B

#### **APPROXIMATE SIZE**

Ground Floor 12,718 SF

#### **CEILING HEIGHT**

Ground Floor 15 FT

#### **FRONTAGE**

114 FT on East 14th Street

#### **GROUND FLOOR**