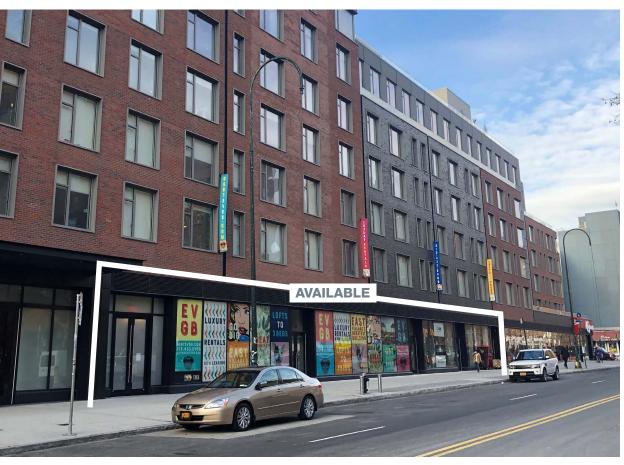

# 500 EAST 14TH STREET

#### **APPROXIMATE SIZE**

Ground Floor 12,718 SF

#### **FRONTAGE**

114 FT on East 14th Street

#### **POSSESSION**

**Immediate** 

#### **SITE STATUS**

**New Construction** 

#### **COMMENTS**

Multiple divisions considered

At the base of a 106-unit residential building

Adjacent to recently opened Target

Space can be vented for cooking