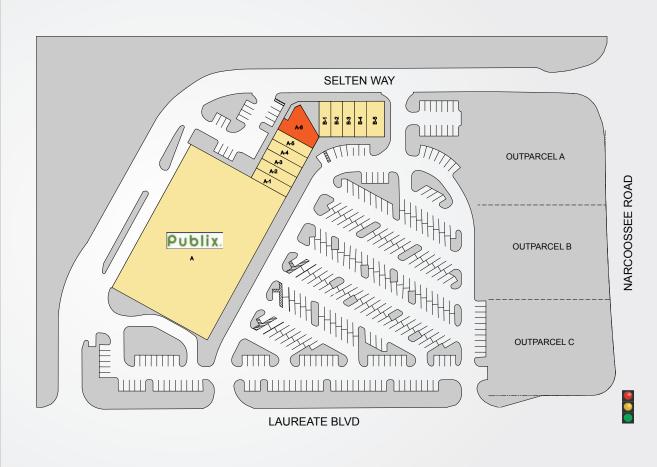

## LAKE NONA PLAZA

| TENANTS                      | UNIT | <b>SF</b><br>54,340 |
|------------------------------|------|---------------------|
| Publix                       | А    |                     |
| Publix Liquors               | A-1  | 1,400               |
| Hangers Cleaners             | A-2  | 1,400               |
| Lee Spa Nails                | A-3  | 1,400               |
| Lake Nona Eye Care           | A-4  | 1,400               |
| Subway                       | A-5  | 1,400               |
| Available                    | A-6  | 2,411               |
| Lach Orthodontic             | B-1  | 1,253               |
| Hair Cuttery                 | B-2  | 1,253               |
| Woof Gang Bakery             | B-3  | 1,253               |
| Zhang Garden                 | B-4  | 1,253               |
| Championship<br>Martial Arts | B-5  | 2,193               |

Best-in-class service and value creation through diligent, return-driven property management, leasing, development, and construction management

This site plan shows the approximate location, square footage, and configuration of the shopping center and adjacent areas, and is only illustrative of the size and relationship of the stores and common areas generally, all of which are subject to change. The showing of any names of tenants, parking spaces, square footage, curb-cuts or traffic controls shall not be deemed to be a representation or warranty that any tenants will be at the shopping center, the square footage is accurate, or that any parking spaces, curb-cuts or traffic controls do or will continue to exist. Moreover, any demographics set forth in this flyer are for illustrative purposed only and shall not be deemed a representation by Landlord or their accuracy.