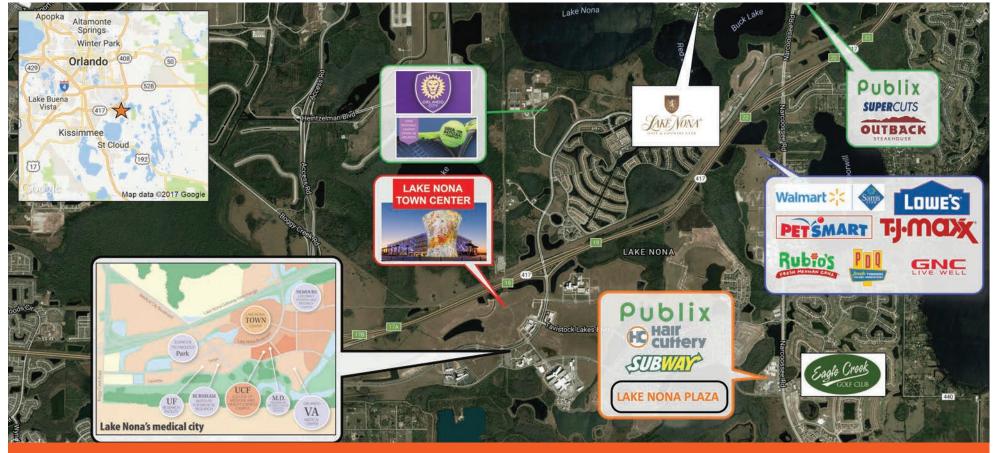

13900 Narcoossee Road, Orlando, FL 32832

**Lake Nona Plaza** is located at the NW corner of Narcoossee Rd. and Laureate Blvd. This Publix-anchored center serves as the closest grocery-anchored center to Lake Nona Medical City, catering to thousands of employees and students at the health and life sciences cluster as well as the residents of Laureate Park in Lake Nona. The Lake Nona community is a 17-square-mile master-designed community home to five neighborhoods totaling 3,000+ homes, a Sports & Performance District highlighted by the largest tennis facility in the world and Lake Nona's Medical City – a 650-acre health and life sciences park. Lake Nona has created nearly 5,000 permanent, higher-paying jobs with 25,000 more expected by 2029.