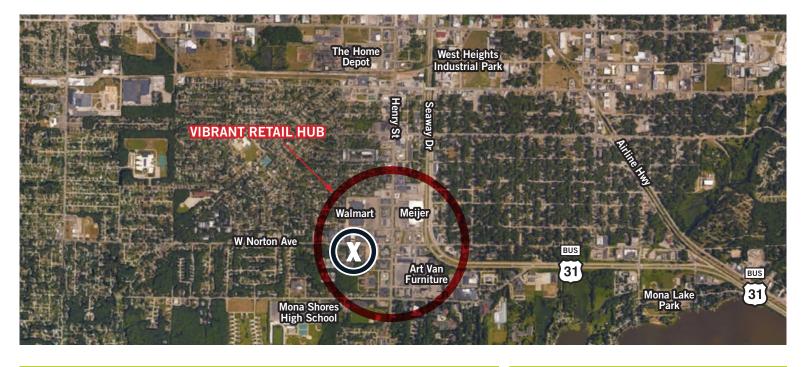

### **AREA STATISTICS - 3 MILE RADIUS**

- CARS/DAY: 13,400
- POPULATION: 52,400
- MEDIAN AGE: 38
- STRONG DEMOGRAPHIC OF CONSUMERS AND **EMPLOYEES:** 
  - 1,600+ BUSINESSES
  - 24,500 EMPLOYEES