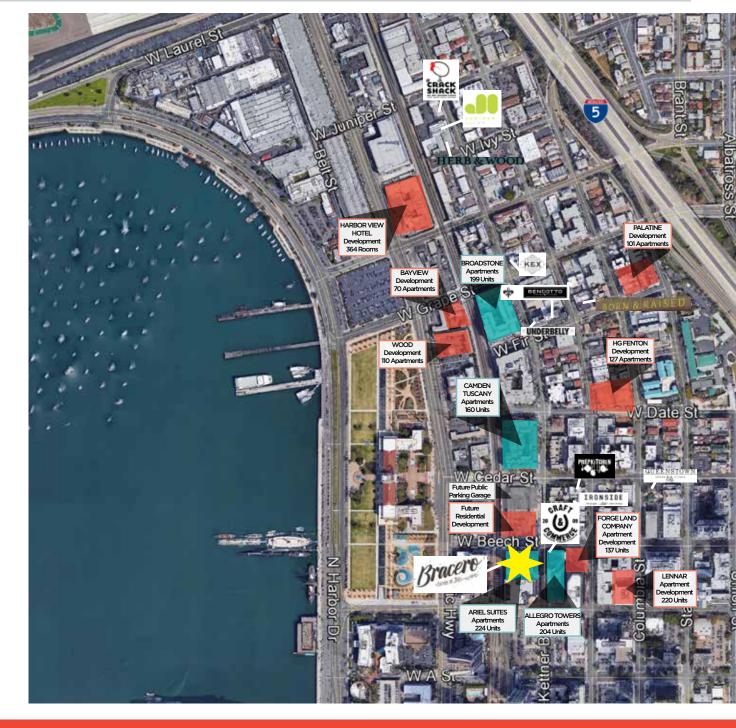

75,000

Daily employees

NINE

Residential high-rise buildings currently under construction