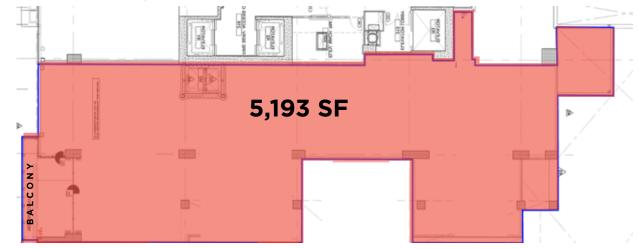

### **MEZZANINE LEVEL**

- Located in the New, Luxury , High Rise Apartment Building, Ariel Suites
- Approximately 10,416 SF retail space
- Patio Balcony on second floor
- An internal Elevator and Stairwells exist to connect from street level.
- Generous Tenant Improvement Allowance Available.
- Ample power to the space: 800amp 480v service.
- 2" water services
- Approximately 2.5 million BTU gas service