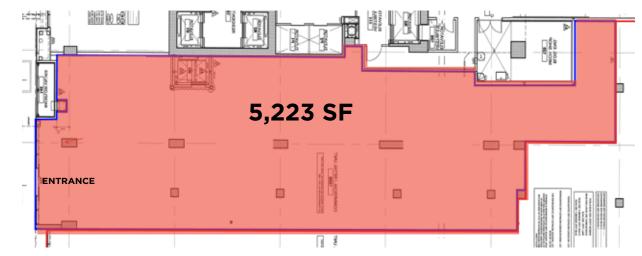

# JOIN THE LITTLE **ITALY RETAIL RENAISSANCE**

48 Square Blocks: The Nations Largest Little Italy

Forbes Top 10 Millennial Neighborhoods

Over 1,200 Residential Units in Development

Celebrated as San Diego's' Restaurant Hot Spot

# SPACE details

### 1470 KETTNER

### **GROUND LEVEL**



### **MEZZANINE LEVEL**



- Located in the New, Luxury , High Rise Apartment Building, Ariel Suites
- Approximately 10,416 SF retail space
- Patio Balcony on second floor
- An internal Elevator and Stairwells exist to connect from street level.
- Generous Tenant Improvement Allowance Available.
- Ample power to the space: 800amp 480v service.
- 2" water services
- Approximately 2.5 million BTU gas service







# AREA details

75 annual conventions were held, with an estimated attendance of more than **520,000** individuals representing approximately \$560 million in direct spending

11,786

Hotel rooms in 2 mile radius

75,000

Daily employees

NINE

Residential high-rise buildings currently under construction

### \$85,000-\$150,000

Estimated incomes needed to qualify for residentia