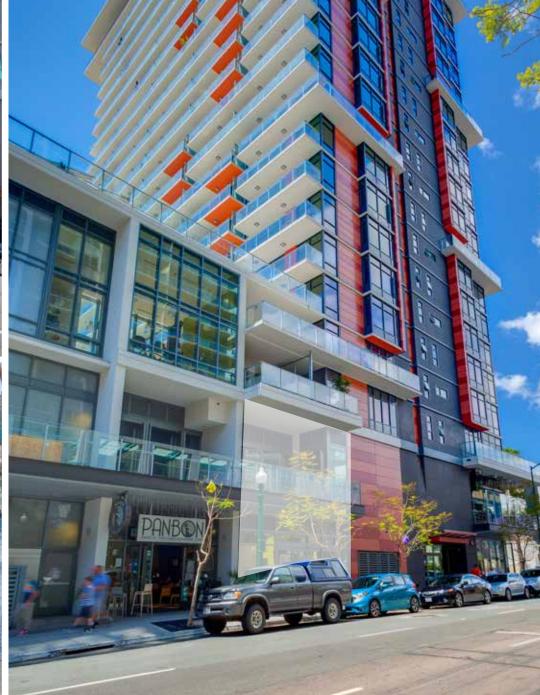

### 1470 KETTNER

### **MEZZANINE LEVEL**

- Located in the New, Luxury , High Rise Apartment Building, Ariel Suites
- Approximately 10,416 SF retail space
- Patio Balcony on second floor
- An internal Elevator and Stairwells exist to connect from street level.
- Generous Tenant Improvement Allowance Available.
- Ample power to the space: 800amp 480v service.
- 2" water services
- Approximately 2.5 million BTU gas service