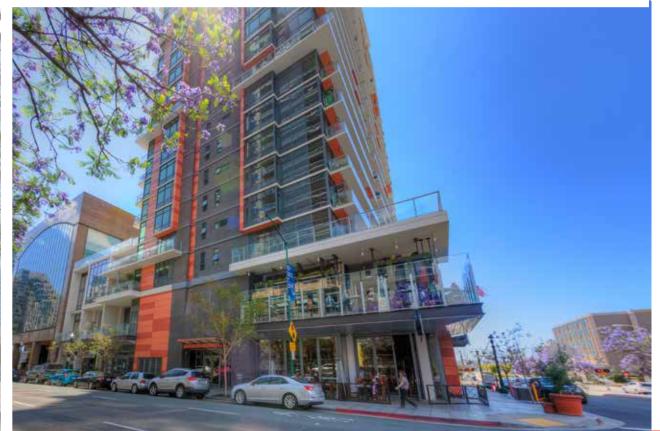

### 1470 KETTNER

### **MEZZANINE LEVEL**

- Located in the New, Luxury , High Rise Apartment Building, Ariel Suites
- Approximately 10,416 SF retail space
- Patio Balcony on second floor
- An internal Elevator and Stairwells exist to connect from street level.
- Generous Tenant Improvement Allowance Available.
- Ample power to the space: 800amp 480v service.
- 2" water services
- Approximately 2.5 million BTU gas service