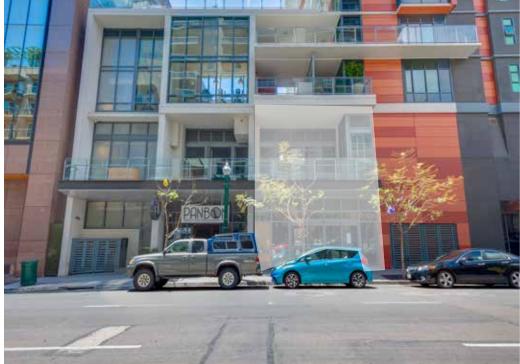

### 1470 KETTNER

### **MEZZANINE LEVEL**

- Located in the New, Luxury , High Rise Apartment Building, Ariel Suites
- Approximately 10,416 SF retail space
- Patio Balcony on second floor
- An internal Elevator and Stairwells exist to connect from street level.
- Generous Tenant Improvement Allowance Available.
- Ample power to the space: 800amp 480v service.
- 2" water services
- Approximately 2.5 million BTU gas service