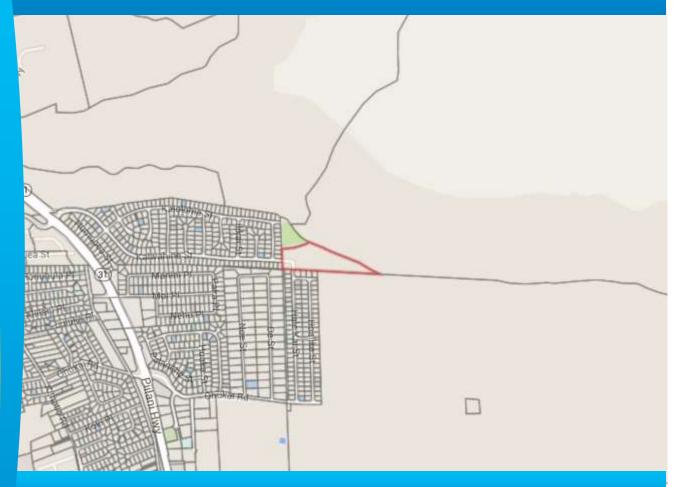

## 9.289 Acres R-1 Zoned Land Kihei, Maui For Sale \$2,500,000 (FS)



Kihei, Maui, Hawaii

### Exclusively offered For Sale by

Grant E. Howe, CCIM R(B) and Gregory L. Sheehan, PB



## COMMERCIAL PROPERTIES



### **Kaiwahine Street**



#### Kihei, Maui, Hawaii

PRICE \$2,500,000 FS LAND AREA 9.289 ACRES

PRICE PER SQ.FT. \$6.18

TMK (2) 3-8-004-028

ZONING R-1

REAL PROPERTY TAXES \$4,354.57 per year

DOCUMENTS AVAILABLE ALTA Survey, Appraisal, Afford

able Housing Agreement, Phase I Environmental Site Assessment, Preliminary Title Report, Conceptual Site Plan

3% Commission to Cooperating Brokers.

The information contained herein comes from sources deemed reliable, but no warranties or guarantees as to the accuracy of the information should be construed.

GRANT E. HOWE, CCIM R(B) AND GREGORY L. SHEEHAN, PB





# Parcel Map



#### GREGORY L. SHEEHAN, PB

444 Hana Highway #C Kahului, HI 96732 | (808)244-2200 OFFICE | (808)442-1195 FAX



# **ALTA Survey**