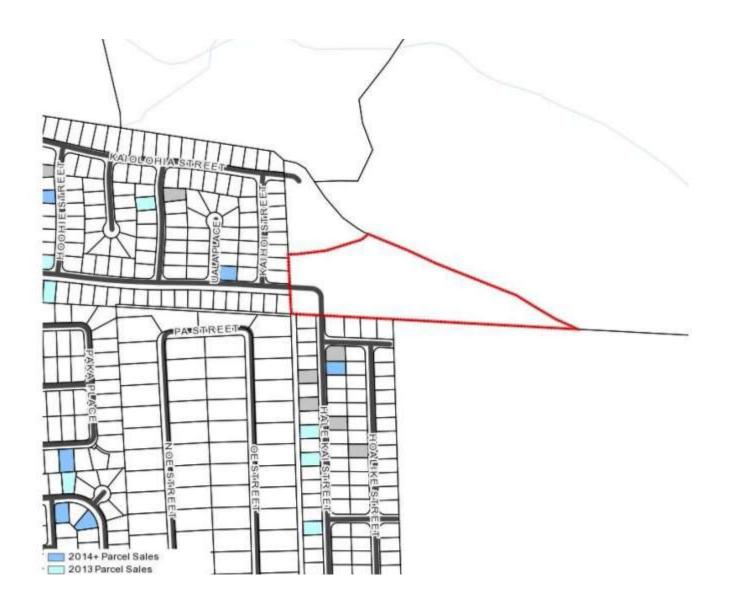

or Sale \$2,500,000 (FS)



Kihei, Maui, Hawaii

### Exclusively offered For Sale by

Grant E. Howe, CCIM R(B) and Gregory L. Sheehan, PB



## COMMERCIAL PROPERTIES



### **Kaiwahine Street**



#### Kihei, Maui, Hawaii

PRICE \$2,500,000 FS LAND AREA 9.289 ACRES

PRICE PER SQ.FT. \$6.18

TMK (2) 3-8-004-028

ZONING R-1

REAL PROPERTY TAXES \$4,354.57 per year

DOCUMENTS AVAILABLE ALTA Survey, Appraisal, Afford

able Housing Agreement, Phase I Environmental Site Assessment, Preliminary Title Report, Conceptual Site Plan

3% Commission to Cooperating Brokers.

The information contained herein comes from sources deemed reliable, but no warranties or guarantees as to the accuracy of the information should be construed.

GRANT E. HOWE, CCIM R(B) AND GREGORY L. SHEEHAN, PB





# Parcel Map



#### GREGORY L. SHEEHAN, PB

444 Hana Highway #C Kahului, HI 96732 | (808)244-2200 OFFICE | (808)442-1195 FAX



# **ALTA Survey**