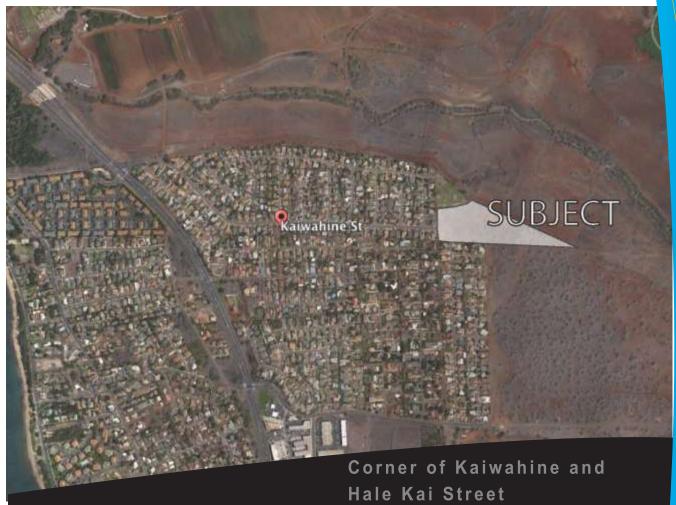

### **Kaiwahine Street**

#### Kihei, Maui, Hawaii

PRICE \$2,500,000 FS LAND AREA 9.289 ACRES

PRICE PER SQ.FT. \$6.18

TMK (2) 3-8-004-028

ZONING R-1

REAL PROPERTY TAXES \$4,354.57 per year

DOCUMENTS AVAILABLE ALTA Survey, Appraisal, Afford