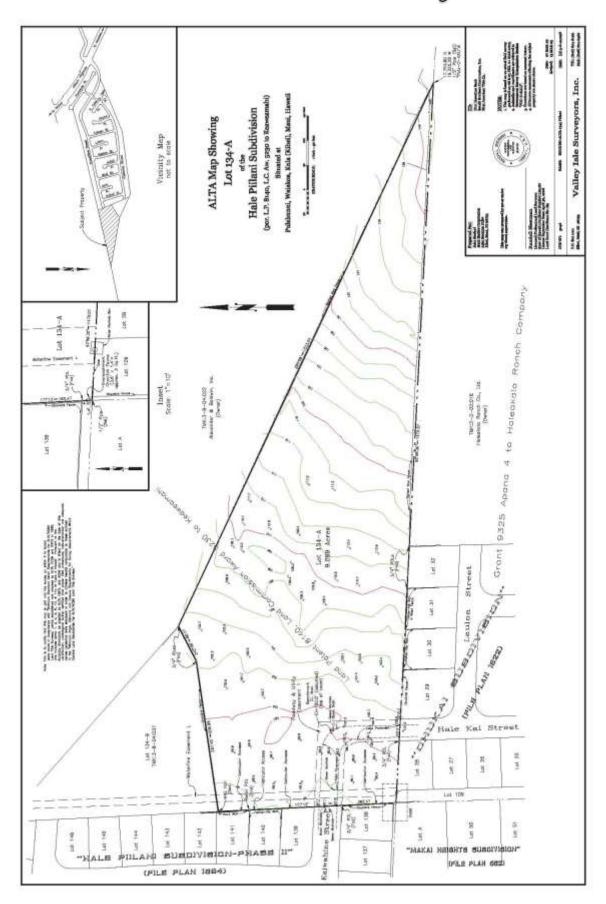

PB



## COMMERCIAL PROPERTIES



### **Kaiwahine Street**



#### Kihei, Maui, Hawaii

PRICE \$2,500,000 FS LAND AREA 9.289 ACRES

PRICE PER SQ.FT. \$6.18

TMK (2) 3-8-004-028

ZONING R-1

REAL PROPERTY TAXES \$4,354.57 per year

DOCUMENTS AVAILABLE ALTA Survey, Appraisal, Afford

able Housing Agreement, Phase I Environmental Site Assessment, Preliminary Title Report, Conceptual Site Plan

3% Commission to Cooperating Brokers.

The information contained herein comes from sources deemed reliable, but no warranties or guarantees as to the accuracy of the information should be construed.

GRANT E. HOWE, CCIM R(B) AND GREGORY L. SHEEHAN, PB





# Parcel Map



#### GREGORY L. SHEEHAN, PB

444 Hana Highway #C Kahului, HI 96732 | (808)244-2200 OFFICE | (808)442-1195 FAX



# **ALTA Survey**