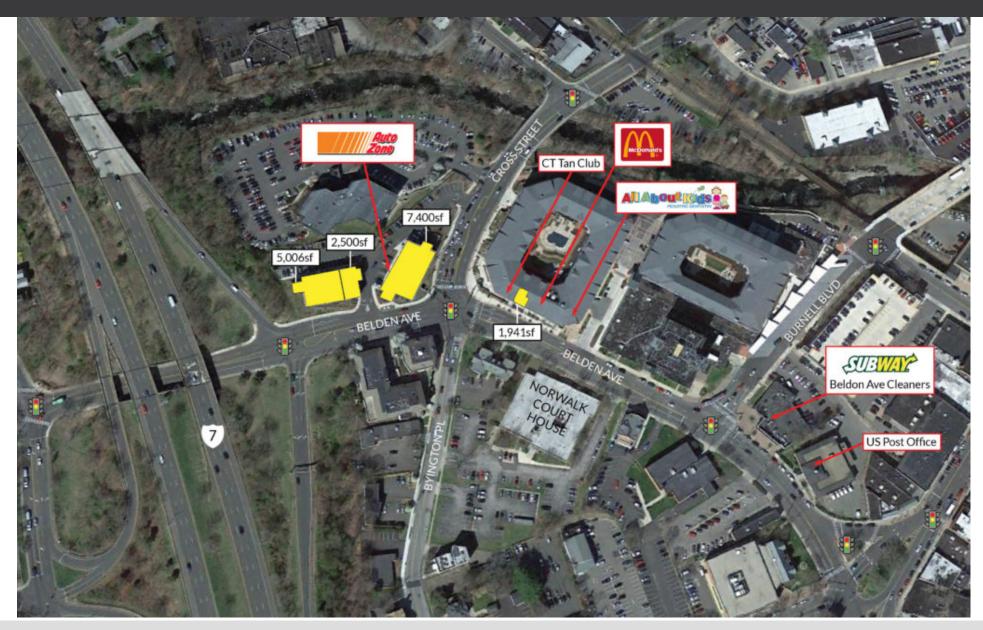

#### **TENANTS / AVAILABILITY**

| #  | TENANT                             | Sq. Ft. |
|----|------------------------------------|---------|
| 01 | McDonald's                         | 2,000   |
| 02 | All About Kids Pediatric Dentistry | 2,233   |
| 03 | Available                          | 1,941   |
| 04 | CT Tan Club                        | 1,862   |
| 05 | Available                          | 7,400   |
| 06 | Available                          | 5,006   |
| 07 | Available                          | 2,500   |