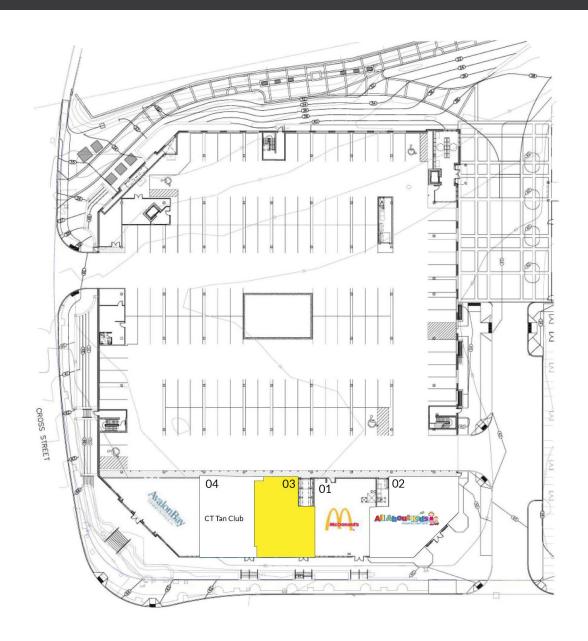

#### **TENANTS / AVAILABILITY**

| #  | TENANT                             | Sq. Ft. |
|----|------------------------------------|---------|
| 01 | McDonald's                         | 2,000   |
| 02 | All About Kids Pediatric Dentistry | 2,233   |
| 03 | Available                          | 1,941   |
| 04 | CT Tan Club                        | 1,862   |
| 05 | Available                          | 7,400   |
| 06 | Available                          | 5,006   |
| 07 | Available                          | 2,500   |