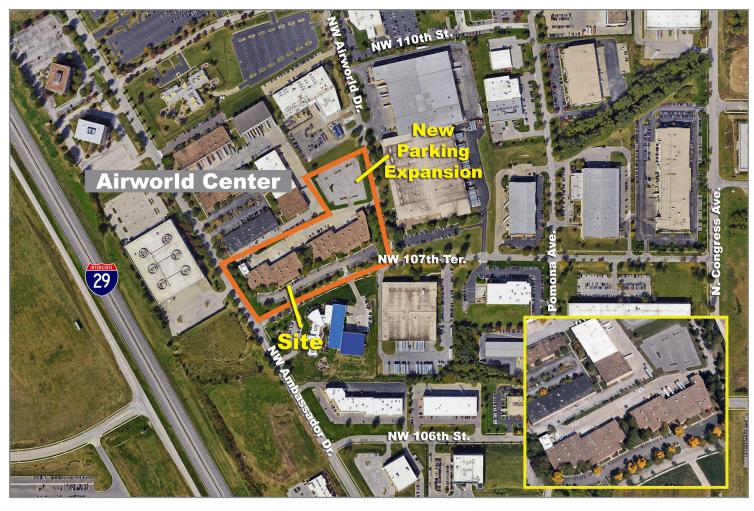

## Airworld Center

8400-8614 NW 107th Terrace, Kansas City, Missouri

### Airworld Center

8400-8614 NW 107th Terrace, Kansas City, Missouri