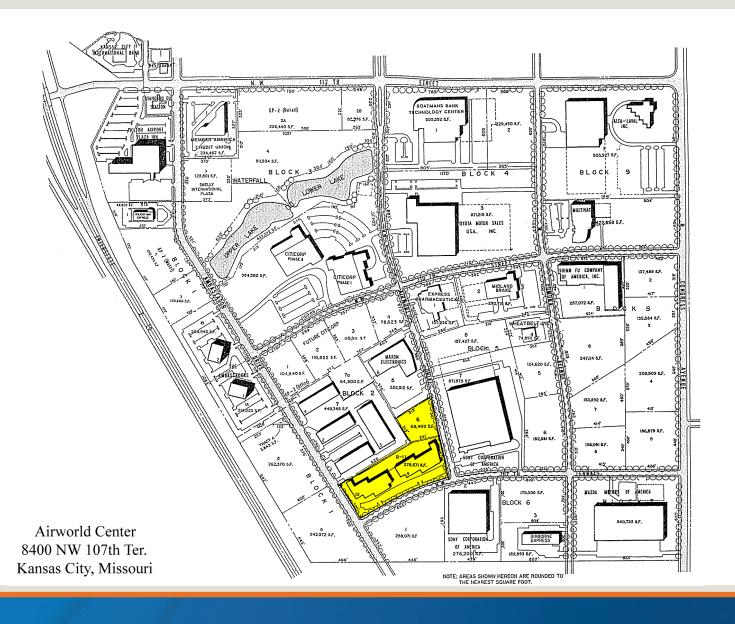

## Airworld Center

8400-8614 NW 107th Terrace, Kansas City, Missouri

### Airworld Center

8400-8614 NW 107th Terrace, Kansas City, Missouri