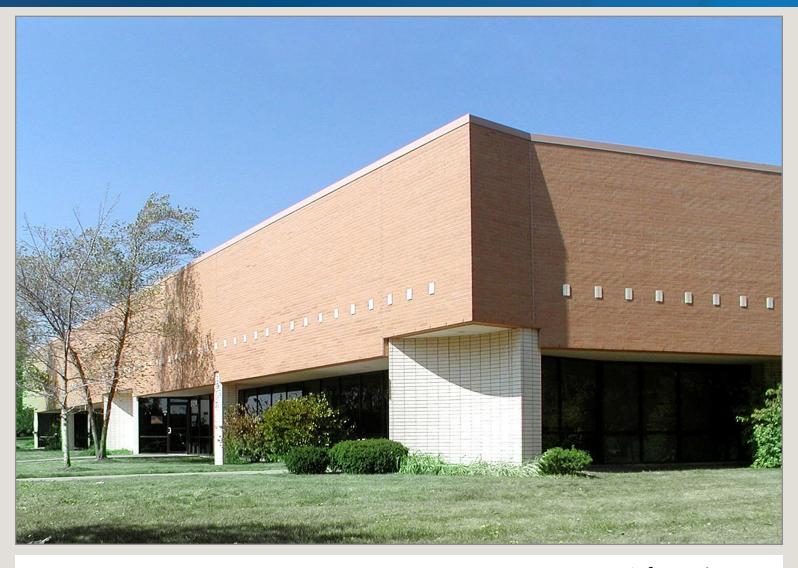

## Airworld Center

8400-8614 NW 107th Terrace, Kansas City, Missouri

### Office/Warehouse/Flex for Lease

- 2 building complex totals 78,790 SF
- Building 9 19' clear with dock-high loading 41,920 SF
- Building 10- 15' clear with drive-in loading 36,870 SF
- Office, Flex and Warehouse spaces

### Airworld Center

8400-8614 NW 107th Terrace, Kansas City, Missouri