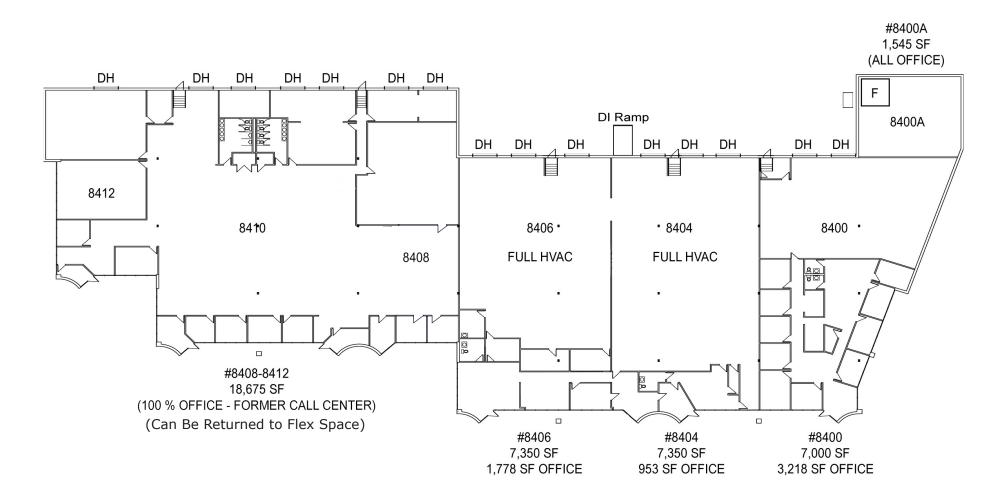

### Office/Warehouse/Flex for Lease

- 2 building complex totals 78,790 SF
- Building 9 19' clear with dock-high loading 41,920 SF
- Building 10- 15' clear with drive-in loading 36,870 SF
- Office, Flex and Warehouse spaces

#### **Building Specifications**

Building 9: 8400-14 NW 107th Terrace- 41,920 SF - 19' clear height

Address: Building 10: 8600-16 NW 107th Terrace - 36,870 SF - 15' clear height

Kansas City, Missouri 64153

Loading/Access: Bldg 9: 15 Dock High Doors, 8' x 10'

Bldg 10: 4 Dock High Doors, 8' x 10'; 4 Drive-In Doors, 9' x 9'

Fire Sprinkler: Only Building 9- wet system

Zoning: GP-1

Lawn Sprinkler: Yes, both buildings