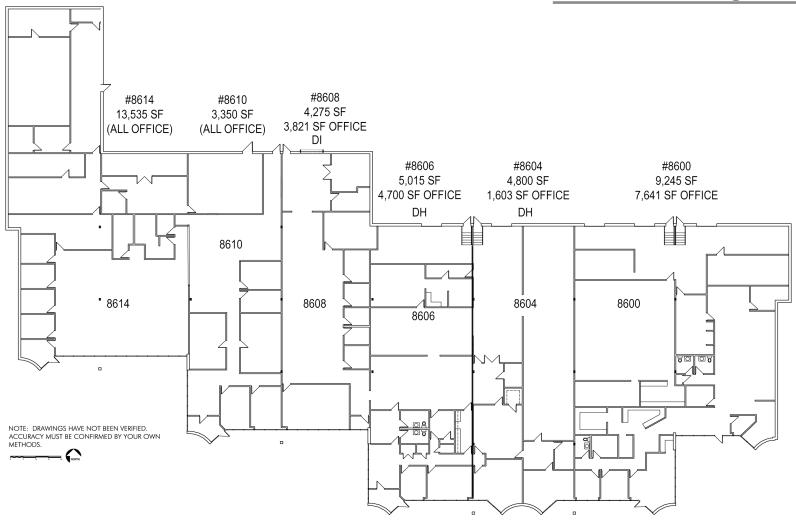

### Office/Warehouse/Flex for Lease

- 2 building complex totals 78,790 SF
- Building 9 19' clear with dock-high loading 41,920 SF
- Building 10- 15' clear with drive-in loading 36,870 SF
- Office, Flex and Warehouse spaces

#### **Building Specifications**

Building 9: 8400-14 NW 107th Terrace- 41,920 SF - 19' clear height

Address: Building 10: 8600-16 NW 107th Terrace - 36,870 SF - 15' clear height

Kansas City, Missouri 64153

Loading/Access: Bldg 9: 15 Dock High Doors, 8' x 10'

Bldg 10: 4 Dock High Doors, 8' x 10'; 4 Drive-In Doors, 9' x 9'

Fire Sprinkler: Only Building 9- wet system

Zoning: GP-1

Lawn Sprinkler: Yes, both buildings