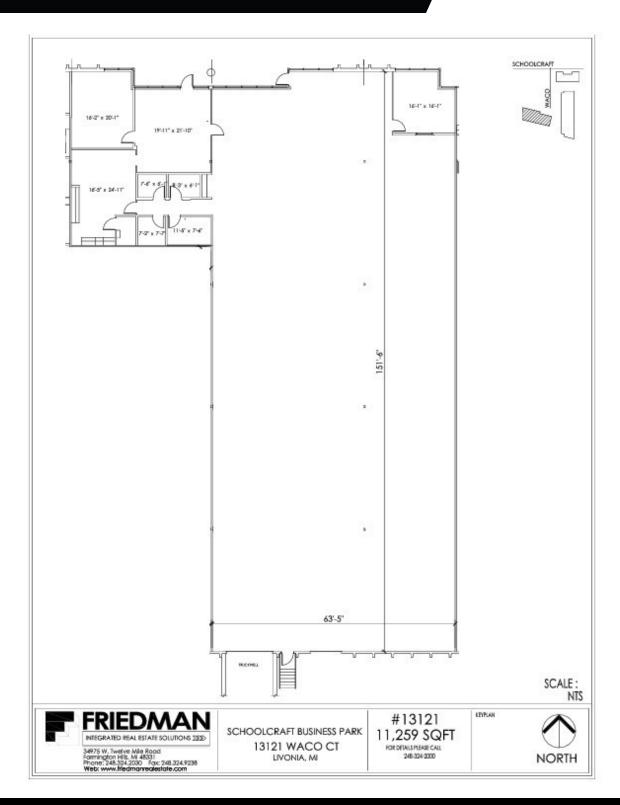

## **FOR LEASE**

SCHOOLCRAFT BUSINESS PARK 13121 WACO COURT LIVONIA, MI 48150

- 11,259 SF industrial space available for lease
- · One (1) dock doors
- Great location with immediate access to I-275, I-96 & M-14
- One (1) 12'x14' overhead door
- 480/270 volt @ 400 amps
- · Skylights throughout
- 20' clear height in shop
- Lease rate: \$6.95 NNN