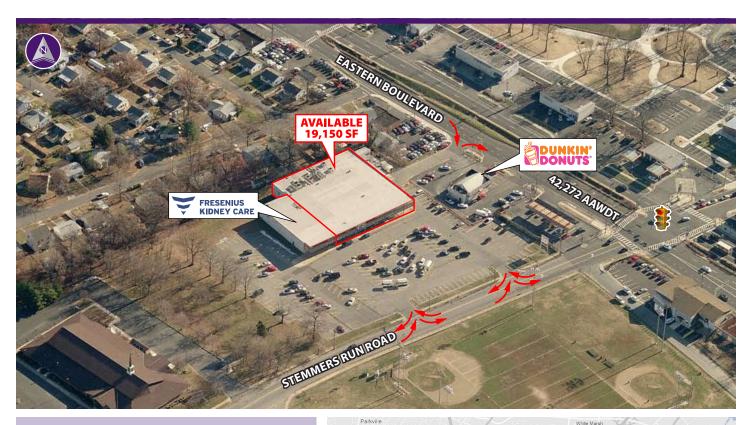

# Stemmers Run

116 STEMMERS RUN ROAD | ESSEX, MD 21221

19,150 SF (approx. 136'x140') Retail Space for Lease

## **Property Highlights**

- 19,150 square foot 136x140 space available
- Pylon signage
- Signalized intersection at Stemmers Run Road and Eastern Boulevard
- Convenient from the Baltimore Beltway (I-695) and Route 702
- 196 parking spaces
- 42,272 AAWDT on Eastern Boulevard