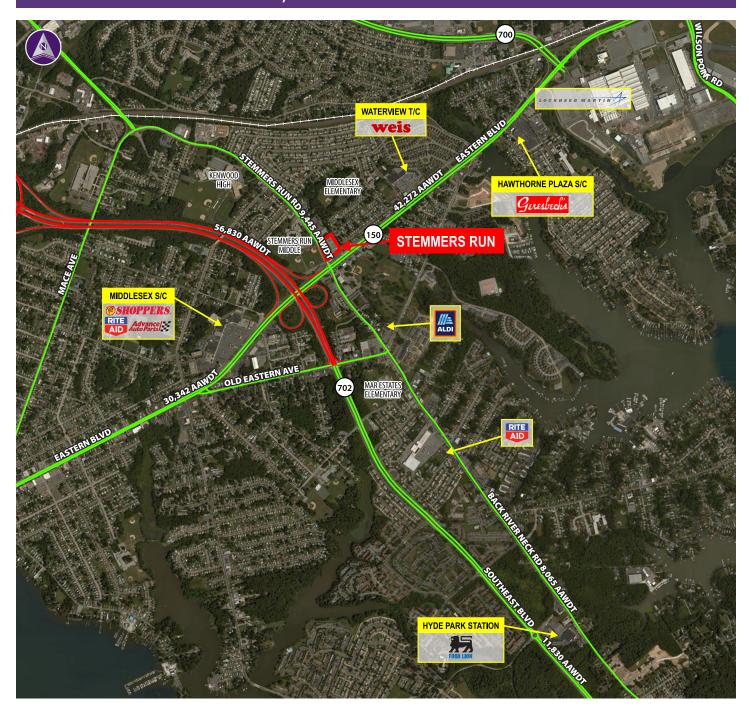

## **Property Highlights**

- 19,150 square foot 136x140 space available
- Pylon signage
- Signalized intersection at Stemmers Run Road and Eastern Boulevard
- Convenient from the Baltimore Beltway (I-695) and Route 702
- 196 parking spaces
- 42,272 AAWDT on Eastern Boulevard