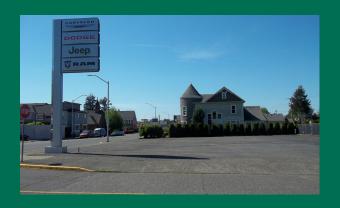

## FORMER USED

### CAR LOT

- ±200 SF modular
- \$3,500 + NNN
- $\pm 19,600 \text{ SF land}$
- Zoned C-3, City of Centralia