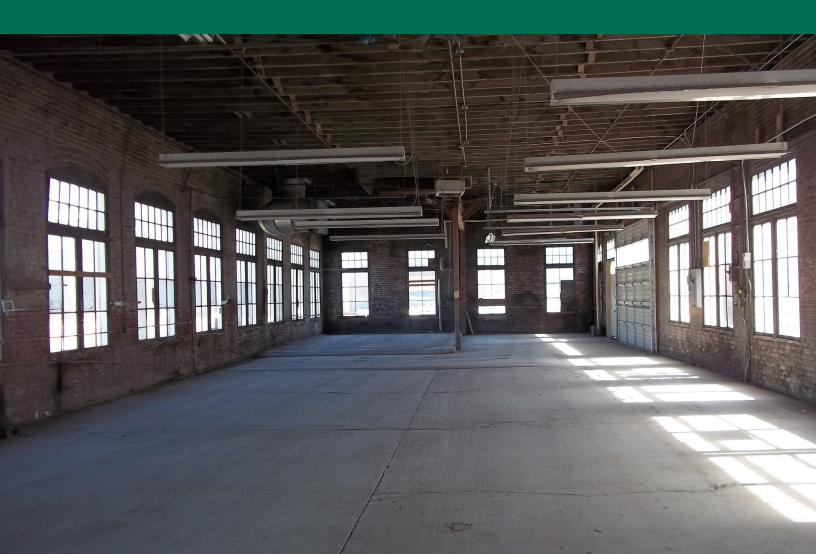

This property offers a 18,000 SF former dealership building with a service department, parts department and large service drive, a 4,700 SF former body shop building is located behind with a used car lot and a couple of overflow lots. They can be leased together or separately.

#### DEALERSHIP

- ±18,560 SF (building)
- $\pm 13,350$  SF (parking lot)
- \$0.50 PSF + NNN
- Large indoor service drive
- Service facility
- Nice show room
- Parts department
- Lots of office space
- Partially paved parking lot
- Zoned C-3, City of Centralia
- LEASED