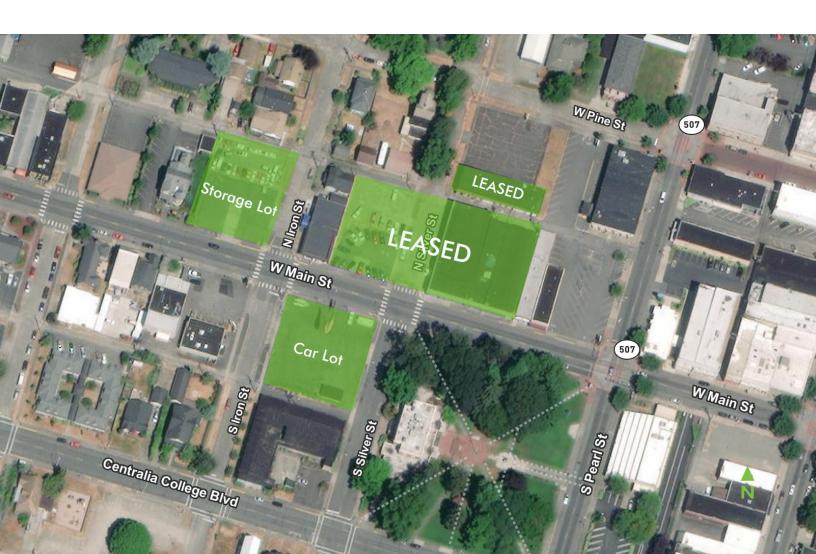

This property offers a 18,000 SF former dealership building with a service department, parts department and large service drive, a 4,700 SF former body shop building is located behind with a used car lot and a couple of overflow lots. They can be leased together or separately.

#### DEALERSHIP

- ±18,560 SF (building)
- $\pm 13,350$  SF (parking lot)
- \$0.50 PSF + NNN
- Large indoor service drive
- Service facility
- Nice show room
- Parts department
- Lots of office space
- Partially paved parking lot
- Zoned C-3, City of Centralia
- LEASED

#### STORAGE LOT

- ±15,400 SF
- \$0.10 PSF + NNN
- Partially fenced
- Zoned C-3, City of Centralia

#### **BODY SHOP**

- ±4,700 SF
- \$0.45 PSF, NNN
- Classic brick building
- LEASED

## FORMER USED

### CAR LOT

- ±200 SF modular
- \$3,500 + NNN
- $\pm 19,600 \text{ SF land}$
- Zoned C-3, City of Centralia