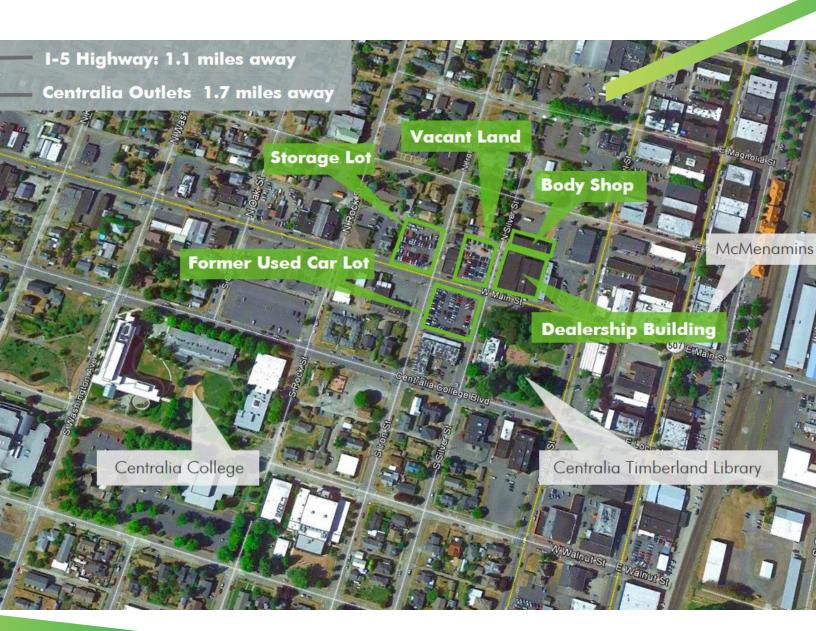

This property offers a 18,000 SF former dealership building with a service department, parts department and large service drive, a 4,700 SF former body shop building is located behind with a used car lot and a couple of overflow lots. They can be leased together or separately.

#### DEALERSHIP

- ±18,560 SF (building)
- $\pm 13,350$  SF (parking lot)
- \$0.50 PSF + NNN
- Large indoor service drive
- Service facility
- Nice show room
- Parts department
- Lots of office space
- Partially paved parking lot
- Zoned C-3, City of Centralia
- LEASED

#### STORAGE LOT

- ±15,400 SF
- \$0.10 PSF + NNN
- Partially fenced
- Zoned C-3, City of Centralia

#### **BODY SHOP**

- ±4,700 SF
- \$0.45 PSF, NNN
- Classic brick building
- LEASED

## FORMER USED

### CAR LOT

- ±200 SF modular
- \$3,500 + NNN
- $\pm 19,600 \text{ SF land}$
- Zoned C-3, City of Centralia