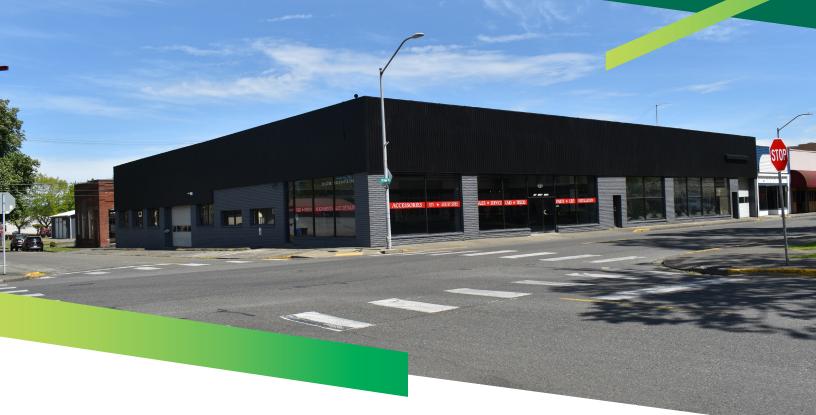

# FORMER CAMPBELL CHRYSLER

217 W Main Street / Centralia, WA 98531

#### PROPERTY INFORMATION

Located right off of I-5 in the heart of Centralia lies the former Campbell Chrysler dealership, a classic property which has been a part of Washington State's Automotive world since 1929.

This property offers a 18,000 SF former dealership building with a service department, parts department and large service drive, a 4,700 SF former body shop building is located behind with a used car lot and a couple of overflow lots. They can be leased together or separately.

#### DEALERSHIP

- ±18,560 SF (building)
- $\pm 13,350$  SF (parking lot)
- \$0.50 PSF + NNN
- Large indoor service drive
- Service facility
- Nice show room
- Parts department
- Lots of office space
- Partially paved parking lot
- Zoned C-3, City of Centralia
- LEASED