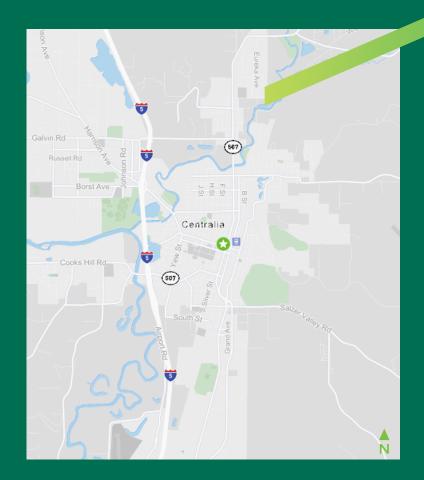

#### PROPERTY INFORMATION

Located right off of I-5 in the heart of Centralia lies the former Campbell Chrysler dealership, a classic property which has been a part of Washington State's Automotive world since 1929.

Centralia is located along Interstate 5 midway between Seattle and Portland, Oregon. It is the largest city in Lewis County Washington with Chehalis located just to the South. The city has an edgy arts and cultural side with a charming downtown district plus the hospitality and warmth which you come to expect with many smaller cities.