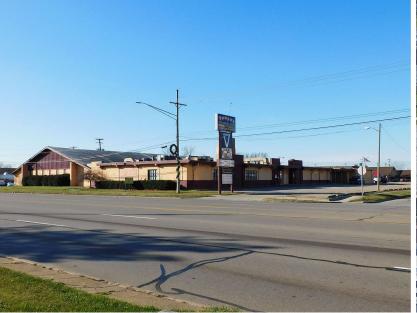

## 31925 VAN DYKE AVENUE WARREN, MICHIGAN

INDUSTRIAL FOR SALE OR LEASE 46,198 Square Feet Available

### **FORMER PAMPA LANES**

### **PROPERTY FEATURES**

- 46,198 square feet available
- 6,000 square feet of office space
- Zoned M-2
- 3.65 acres
- 800 amp power
- Great location
- Excellent redevelopment site
- Situated just north of GM Tech Center and south of 14 Mile Road
- Lease Rate: \$4.00/sq.ft. NNN