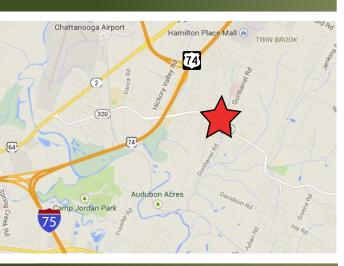

## SHOPPING CENTER HIGHLIGHTS

The recently renovated East Brainerd Shopping Center is in a residential area with strong demographics. The surrounding area contains other retail strip centers and free-standing national tenants. The center has easy access to I-75 and is minutes from Hamilton Place Mall. Anchored by Food City, the 64,777-SF center is just minutes from downtown Chattanooga.