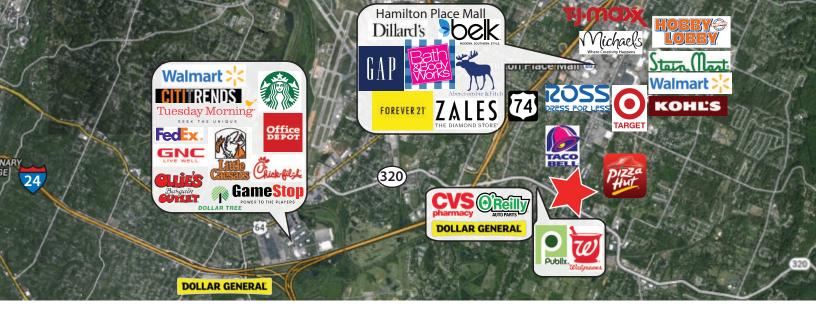

## SHOPPING CENTER HIGHLIGHTS

The recently renovated East Brainerd Shopping Center is in a residential area with strong demographics. The surrounding area contains other retail strip centers and free-standing national tenants. The center has easy access to I-75 and is minutes from Hamilton Place Mall. Anchored by Food City, the 64,777-SF center is just minutes from downtown Chattanooga.