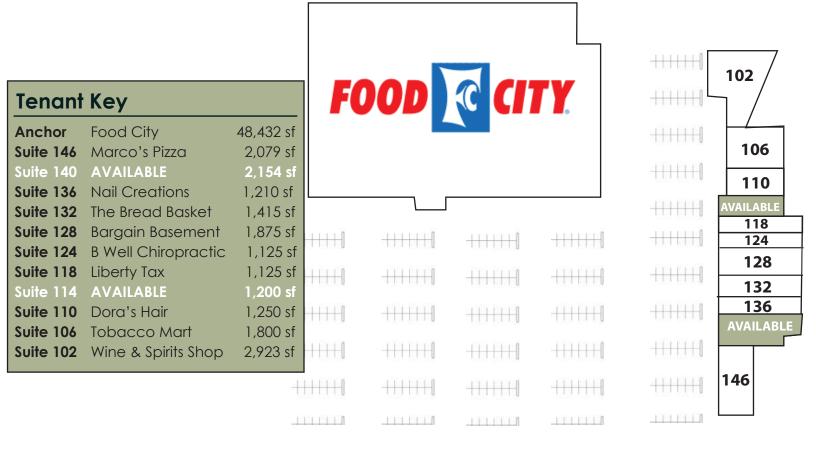

Notice of disclaimer: Tenant names on this plan represent leases which are executed, in negotiation, or proposed.

All square footages and dimensions are approximate and subject to field verification.

EAST BRAINERD ROAD