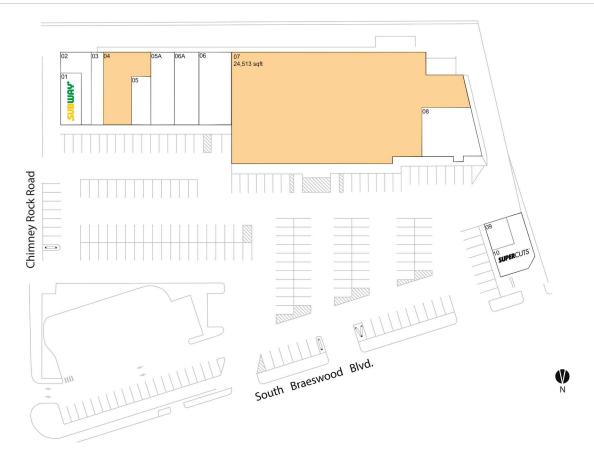

## AVAILABLE SPACE

| 04 | 2,637 SF  |
|----|-----------|
| 07 | 24,513 SF |

## CURRENT RETAILERS

| 01  | Subway                     | 1,130 SF |
|-----|----------------------------|----------|
| 02  | Hefners Plaza Cleaners     | 1,230 SF |
| 03  | Le Tailor                  | 936 SF   |
| 05  | Sameeta's Spa & Salon      | 1,000 SF |
| 05A | Miracle Nails              | 1,800 SF |
| 06  | Saba's Grill               | 2,420 SF |
| 06A | Meyerland Family Dentistry | 1,837 SF |
| 08  | Old Hickory Inn            | 2,884 SF |
| 09  | Joseph Goetz, MD           | 653 SF   |
| 10  | Supercuts                  | 1,527 SF |
|     |                            |          |

1405 - 01.19.18

DIANNE PYATT 713.660.4312 | dianne.pyatt@brixmor.com | BRIXMOR.com

BRIXMOR®

This site plan indicates the general layout of the shopping center and is not a warranty, representation, or agreement on the part of the landlord that the shopping center will be exactly as depicted herein.