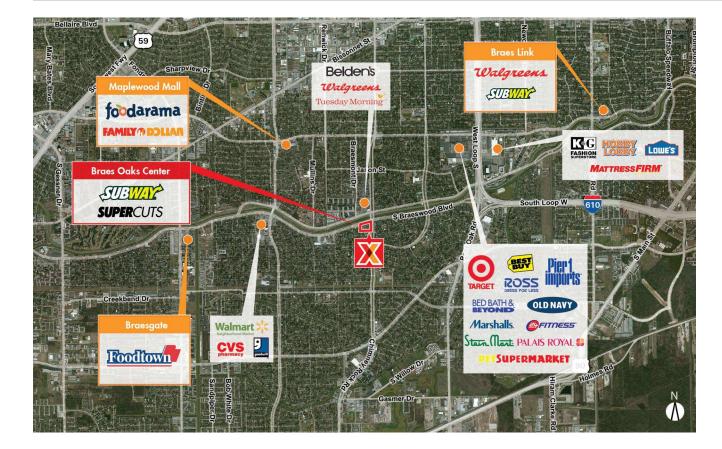

## Houston-The Woodlands-Sugar Land, TX **BRAES OAKS CENTER**

29.675979, -95.477737 5401 South Braeswood | Houston, TX 77096

CENTER SIZE: 45,067 SF

| DEMOGRAPHICS | 1 MILE    | 3 MILE   | 5 MILE   |
|--------------|-----------|----------|----------|
| ***          | 17,721    | 188,747  | 506,173  |
| •            | 7,593     | 69,528   | 198,539  |
| <b>\$</b>    | \$123,600 | \$91,124 | \$90,760 |
|              |           |          |          |

Retail space for lease surrounded by a dense population of 188,000+ with an average household income of \$91,000+ within 3 miles

High visibility on S Braeswood Blvd from 21,000+ vehicles daily, and Chimney Rock Rd from 15,600 vehicles daily

Adjacent to the Jewish Federation of Greater Houston and the acclaimed Harmony Science Academy

Close proximity to The Galleria, Houston's top shopping and tourist destination, drawing 24MM+ visitors/year