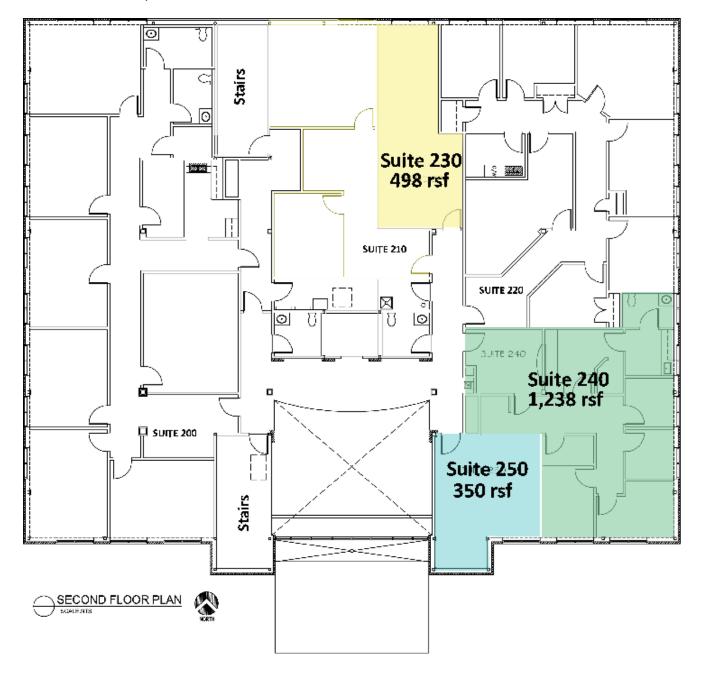

## OFFICE SPACE NOW AVAILABLE

**Available SF:**Suite 230: ±498 RSF
Suite 240: ±1.238 RSF

Suite 250 ±350 RSF

**Lease Rate:** \$22.00 rsf average

Full Service

**Building Size/Type:** 18,336 SF

Office and Medical