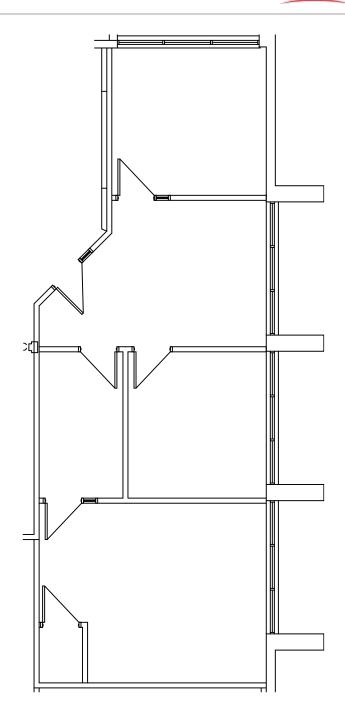

# Second Floor

Suite Size

Suite 201 3,162 rsf

Suite 206 1,407 rsf

Suite 210 1,332 rsf

Suite 211/212 2,779 rsf

1,139 rsf

1,014 rsf