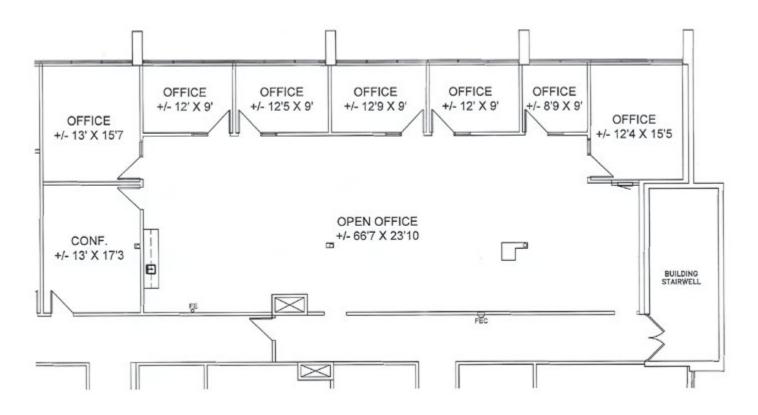

# Second Floor

Suite Size

Suite 201 3,162 rsf

Suite 206 1,407 rsf

Suite 210 1,332 rsf

Suite 211/212 2,779 rsf

1,139 rsf

1,014 rsf