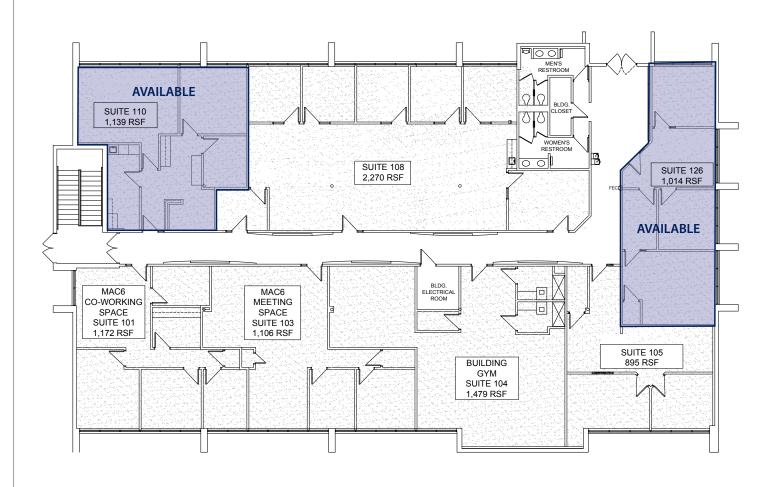

#### **GUARANTEE**

MAC6 offers leases you can break in some circumstances. Literally. It's in the contract.



#### **TECHNOLOGY**

Work better with fiber internet, VOIP phone capabilities, onsite IT, and printing, copying and scanning, all included in your rent.



#### **ONSITE MANAGEMENT**

Onsite management with nightly security and a notary.



#### **NETWORKING**

Weekly lunches and other events, along with events from outside community partners.



#### **HEALTHY SPACE**

We encourage health with a 24/7 gym (with trainer), Cartel cold brew coffee, and FloWater systems in each space.



#### ORGANIZATIONAL GROWTH

Programs to help your values-driven culture support profit and purpose in a people-centric system.



# First Floor

Suite Size

Suite 110 1,139 rsf

Suite 126 1,014 rsf





# Second Floor

Suite Size

Suite 201 3,162 rsf

Suite 206 1,407 rsf

Suite 210 1,332 rsf

Suite 211/212 2,779 rsf













1,139 rsf





1,014 rsf





3,162 rsf





1,407 rsf





1,332 rsf





# Suite 211/212

2,779 rsf