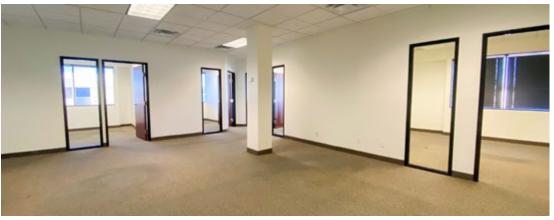

#### Opportunity

Located just minutes from Sky Harbor Airport, MAC6 Broadway West offers easy access to the I-10, US-60, Loop-202 and SR-143. With suites ranging from 895 sf to 3,162 sf, there are options for most smaller tenants. Several spec suites are available and renovations to the building are ongoing. Monument signage coming soon.

# First Floor

Suite Size

Suite 110 1,139 rsf

Suite 126 1,014 rsf

# Second Floor

Suite Size

Suite 201 3,162 rsf

Suite 206 1,407 rsf

Suite 210 1,332 rsf

Suite 211/212 2,779 rsf

1,139 rsf

1,014 rsf