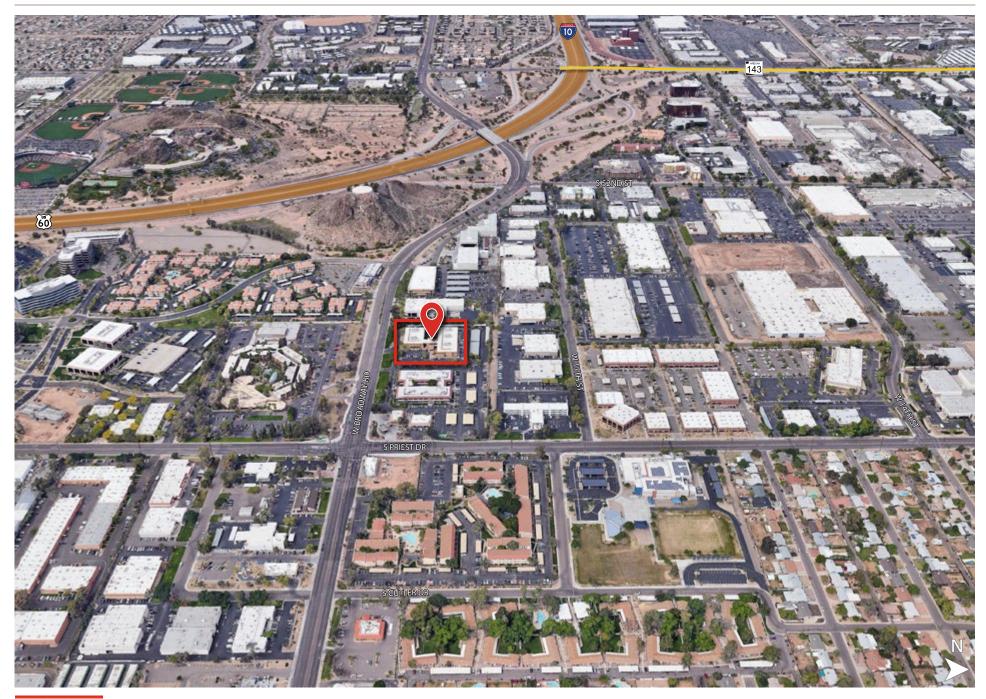

1430-38 W Broadway Road | Tempe, AZ 85282

#### Opportunity

Located just minutes from Sky Harbor Airport, MAC6 Broadway West offers easy access to the I-10, US-60, Loop-202 and SR-143. With suites ranging from 895 sf to 3,162 sf, there are options for most smaller tenants. Several spec suites are available and renovations to the building are ongoing. Monument signage coming soon.