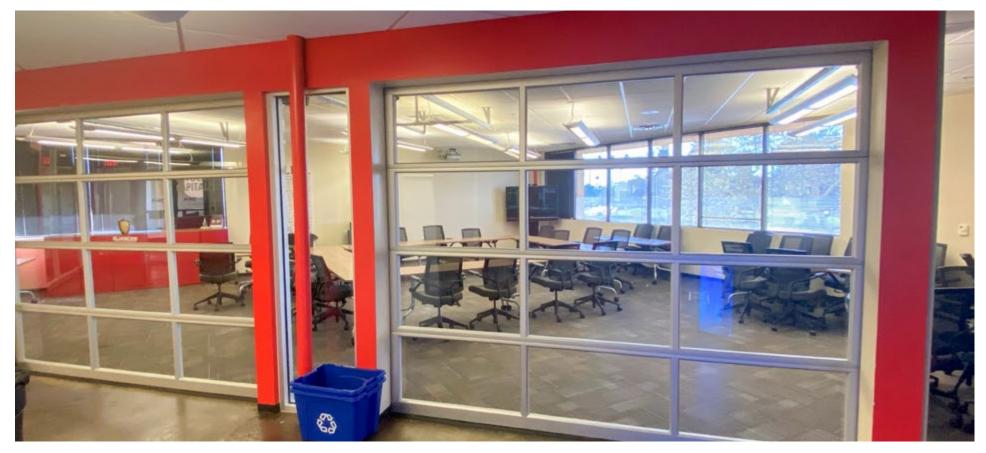

# **Building Features**

- On-site gym with personal trainer
- Large community conference room
- Tenant amenity lounge with complimentary coffee and beverages