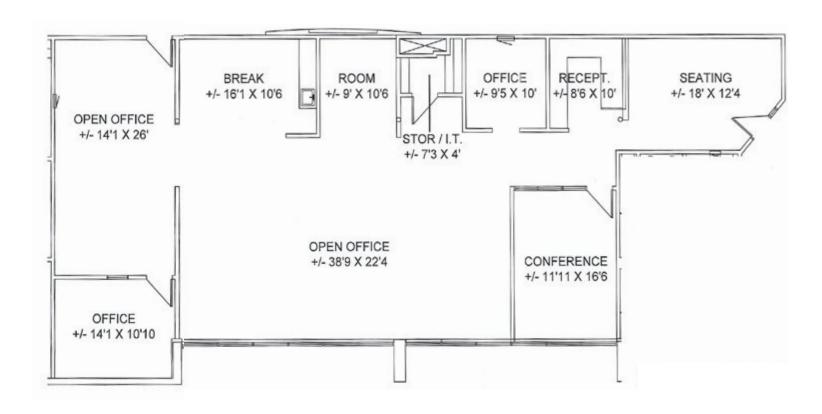

# First Floor

Suite Size

Suite 110 1,139 rsf

Suite 126 1,014 rsf

# Second Floor

Suite Size

Suite 201 3,162 rsf

Suite 206 1,407 rsf

Suite 210 1,332 rsf

Suite 211/212 2,779 rsf

1,139 rsf

1,014 rsf