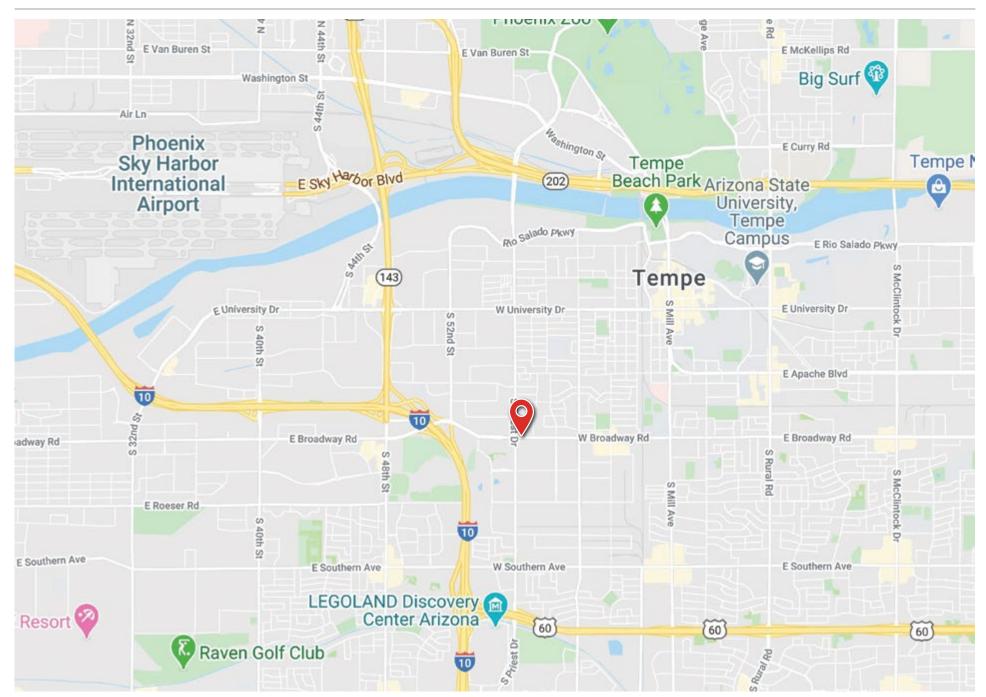

1430-38 W Broadway Road | Tempe, AZ 85282

#### Opportunity

Located just minutes from Sky Harbor Airport, MAC6 Broadway West offers easy access to the I-10, US-60, Loop-202 and SR-143. With suites ranging from 895 sf to 3,162 sf, there are options for most smaller tenants. Several spec suites are available and renovations to the building are ongoing. Monument signage coming soon.