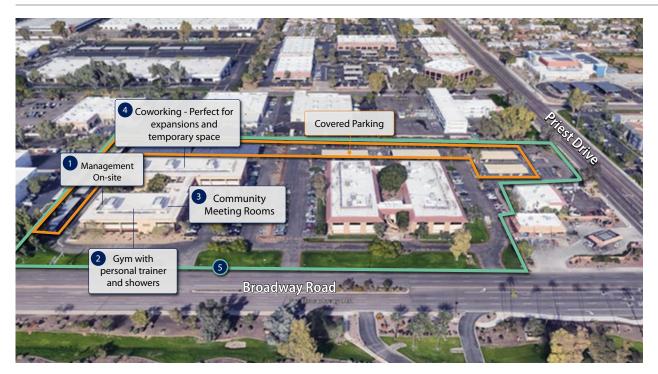

# **Building Features**

- On-site gym with personal trainer
- Large community conference room
- Tenant amenity lounge with complimentary coffee and beverages

### **MAC6 Campus**

Located in Tempe, 10 minutes from Phoenix Sky Harbor International Airport, and 15 minutes from Arizona State University, the MAC6 Entrepreneurial Center offers 150,000 square feet of space including traditional and non-traditional private office suites, a variety of coworking office space solutions, and a unique light co-manufacturing space; all in service to growth-oriented entrepreneurs, startups and mid-market enterprise businesses. All of the campus amenities are available to any tenant in either of the buildings.

#### **ONSITE MANAGEMENT**

Onsite management with nightly security and a notary.