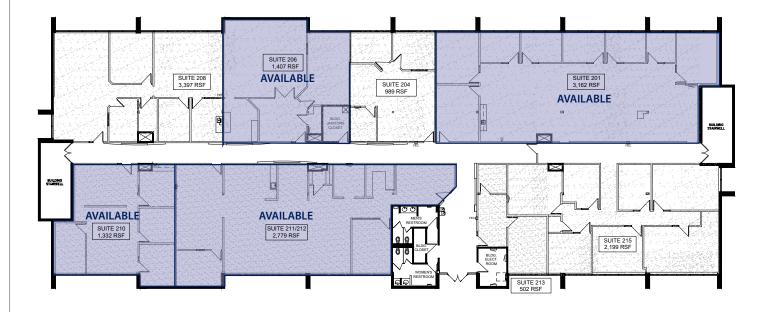

# Second Floor

Suite Size

Suite 201 3,162 rsf

Suite 206 1,407 rsf

Suite 210 1,332 rsf

Suite 211/212 2,779 rsf

1,139 rsf

1,014 rsf

3,162 rsf

1,407 rsf

1,332 rsf

# Suite 211/212

2,779 rsf