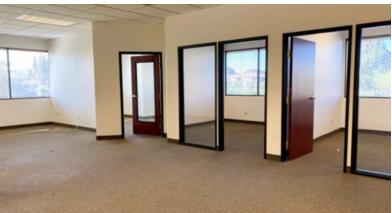

#### Opportunity

Located just minutes from Sky Harbor Airport, MAC6 Broadway West offers easy access to the I-10, US-60, Loop-202 and SR-143. With suites ranging from 895 sf to 3,162 sf, there are options for most smaller tenants. Several spec suites are available and renovations to the building are ongoing. Monument signage coming soon.

# First Floor

Suite Size

Suite 110 1,139 rsf

Suite 126 1,014 rsf

# Second Floor

Suite Size

Suite 201 3,162 rsf

Suite 206 1,407 rsf

Suite 210 1,332 rsf

Suite 211/212 2,779 rsf

1,139 rsf

1,014 rsf