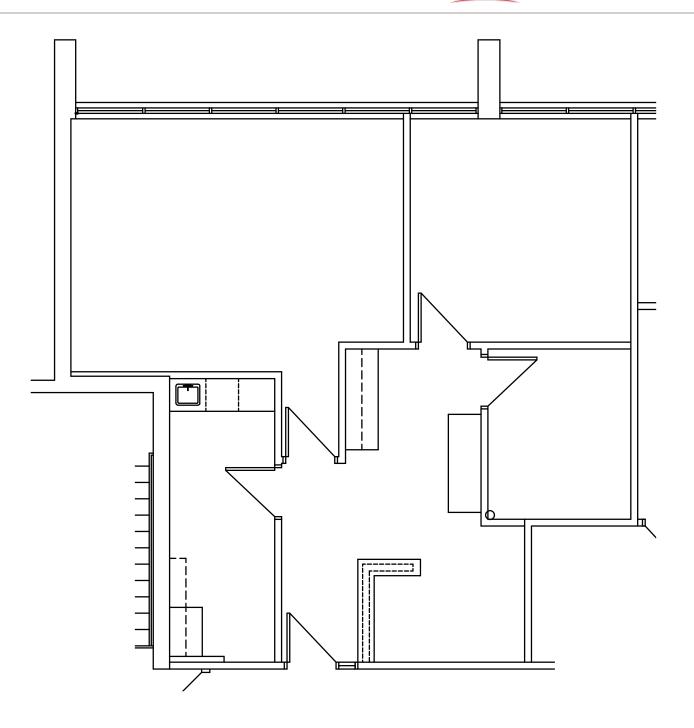

r with fiber internet, VOIP phone capabilities, onsite IT, and printing, copying and scanning, all included in your rent.



#### **ONSITE MANAGEMENT**

Onsite management with nightly security and a notary.



#### **NETWORKING**

Weekly lunches and other events, along with events from outside community partners.



#### **HEALTHY SPACE**

We encourage health with a 24/7 gym (with trainer), Cartel cold brew coffee, and FloWater systems in each space.



#### ORGANIZATIONAL GROWTH

Programs to help your values-driven culture support profit and purpose in a people-centric system.



# First Floor

Suite Size

Suite 110 1,139 rsf

Suite 126 1,014 rsf





# Second Floor

Suite Size

Suite 201 3,162 rsf

Suite 206 1,407 rsf

Suite 210 1,332 rsf

Suite 211/212 2,779 rsf













1,139 rsf





1,014 rsf





3,162 rsf





1,407 rsf





1,332 rsf





# Suite 211/212

2,779 rsf