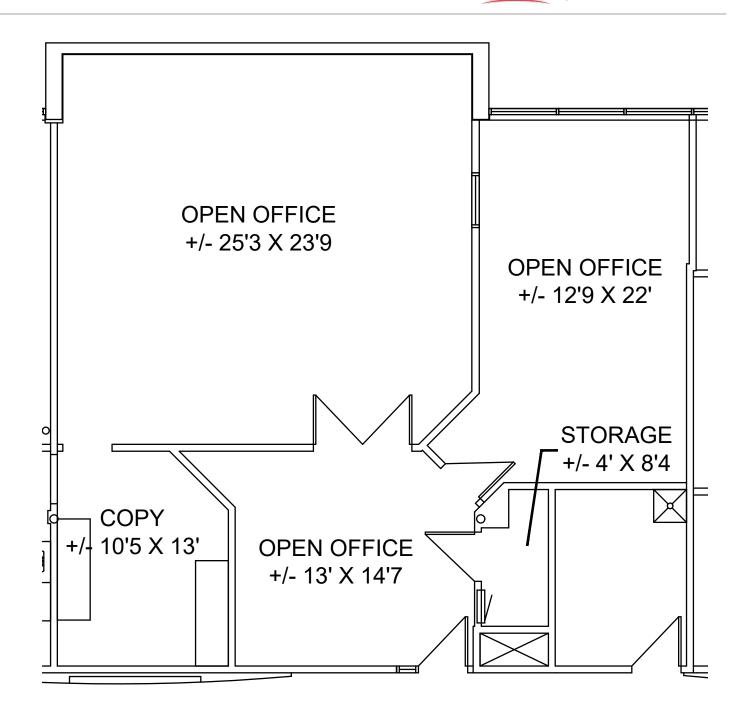

s, onsite IT, and printing, copying and scanning, all included in your rent.



#### **ONSITE MANAGEMENT**

Onsite management with nightly security and a notary.



#### **NETWORKING**

Weekly lunches and other events, along with events from outside community partners.



#### **HEALTHY SPACE**

We encourage health with a 24/7 gym (with trainer), Cartel cold brew coffee, and FloWater systems in each space.



#### ORGANIZATIONAL GROWTH

Programs to help your values-driven culture support profit and purpose in a people-centric system.



# First Floor

Suite Size

Suite 110 1,139 rsf

Suite 126 1,014 rsf





# Second Floor

Suite Size

Suite 201 3,162 rsf

Suite 206 1,407 rsf

Suite 210 1,332 rsf

Suite 211/212 2,779 rsf













1,139 rsf





1,014 rsf





3,162 rsf





1,407 rsf





1,332 rsf





# Suite 211/212

2,779 rsf