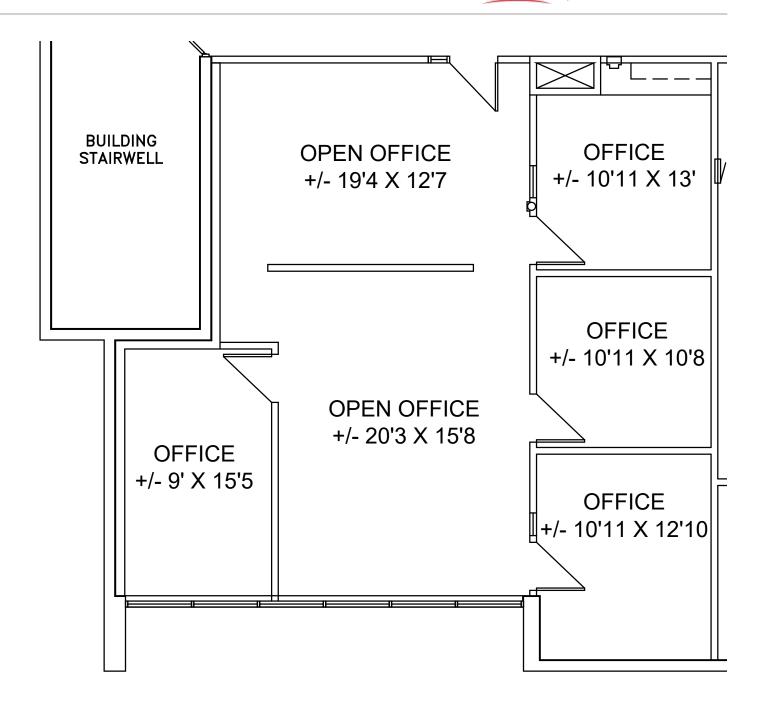

# Second Floor

Suite Size

Suite 201 3,162 rsf

Suite 206 1,407 rsf

Suite 210 1,332 rsf

Suite 211/212 2,779 rsf

1,139 rsf

1,014 rsf

3,162 rsf

1,407 rsf

1,332 rsf

# Suite 211/212

2,779 rsf