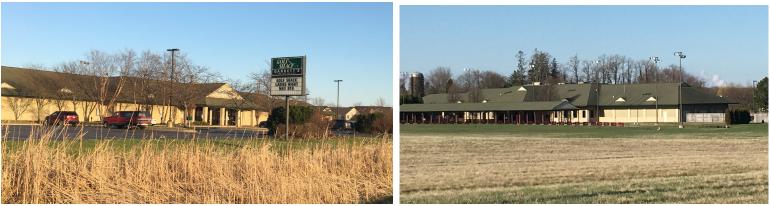

### **PROPERTY FEATURES**

- + 21,200 SF total size on 6.14 acres
- + Well known and attractive two-tenant, fully leased building
- + Plentiful parking: 180 spaces (8.5/1,000 SF)
- + Pylon signage
- + Well-maintained landscaping
- + Easy access to E. State Street and I-90.
- + Close proximity to businesses, hotels and restaurants
- + Strong demographics
- + Additional land available for sale with I-90 frontage
- + Sales Price: \$2,950,000

## FOR SALE 1605/1631 N. BELL SCHOOL RD., ROCKFORD, IL

© 2018 CBRE, Inc. The information contained in this document has been obtained from sources believed reliable. While CBRE, Inc. does not doubt its accuracy, CBRE, Inc. has not verified it and makes no guarantee, warranty or representation about it. It is your responsibility to independently confirm its accuracy and completeness. Any projections, opinions, assumptions or estimates used are for example only and do not represent the current or future performance of the property. The value of this transaction to you depends on tax and other factors which should be evaluated by your tax, financial and legal advisors. You and your advisors should conduct a careful, independent investigation of the property to determine to your satisfaction the suitability of the property for your needs. Photos herein are the property of their respective owners and use of these images without the express written consent of the owner is prohibited. CBRE and the CBRE logo are service marks of CBRE, Inc. and/or its affiliated or related companies in the United States and other countries. All other marks displayed on this document are the property.