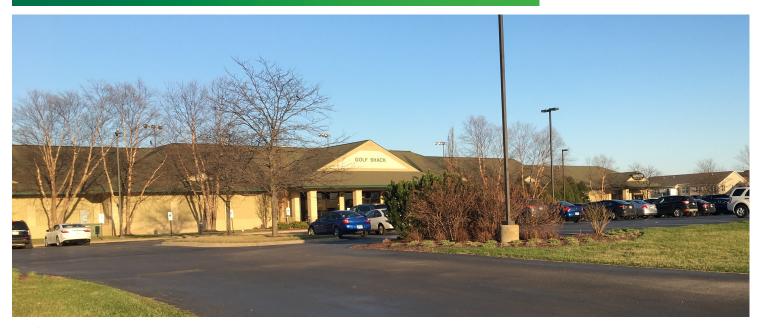

### **PROPERTY FEATURES**

- + 21,200 SF total size on 6.14 acres
- + Well known and attractive two-tenant, fully leased building
- + Plentiful parking: 180 spaces (8.5/1,000 SF)
- + Pylon signage
- + Well-maintained landscaping
- + Easy access to E. State Street and I-90.
- + Close proximity to businesses, hotels and restaurants
- + Strong demographics
- + Additional land available for sale with I-90 frontage
- + Sales Price: \$2,950,000

# FOR SALE 1605/1631 N. BELL SCHOOL RD., ROCKFORD, IL