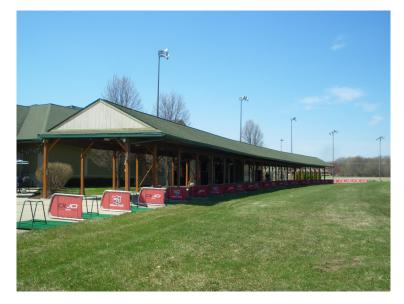

### FOR SALE

# 1605/1631 N. BELL SCHOOL RD. ROCKFORD, ILLINOIS





### **PROPERTY FEATURES**

- + 21,200 SF total size on 6.14 acres
- + Well known and attractive two-tenant, fully leased building
- + Plentiful parking: 180 spaces (8.5/1,000 SF)
- + Pylon signage
- + Well-maintained landscaping
- + Easy access to E. State Street and I-90.
- + Close proximity to businesses, hotels and restaurants
- + Strong demographics
- + Additional land available for sale with I-90 frontage
- + Sales Price: \$2,950,000



### CONTACT

### **KAREN WALSH, CCIM**

First Vice President +1 815 218 3438 karen.walsh@cbre.com





#### www.cbre.com/karen.walsh

## FOR SALE 1605/1631 N. BELL SCHOOL RD., ROCKFORD, IL





© 2018 CBRE, Inc. The information contained in this document has been obtained from sources believed reliable. While CBRE, Inc. does not doubt its accuracy, CBRE, Inc. has not verified it and makes no guarantee, warranty or representation about it. It is your responsibility to independently confirm its accuracy and completeness. Any projections, opinions, assumptions or estimates used are for example only and do not represent the current or future performance of the property. The value of this transaction to you depends on tax and other factors which should be evaluated by your tax, financial and legal advisors. You and your advisors should conduct a careful, independent investigation of the prop