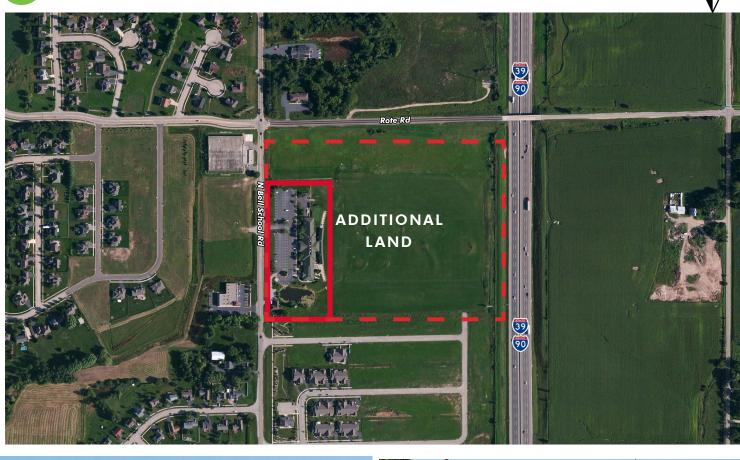

### **PROPERTY FEATURES**

- + 21,200 SF total size on 6.14 acres
- + Well known and attractive two-tenant, fully leased building
- + Plentiful parking: 180 spaces (8.5/1,000 SF)
- + Pylon signage
- + Well-maintained landscaping
- + Easy access to E. State Street and I-90.
- + Close proximity to businesses, hotels and restaurants
- + Strong demographics
- + Additional land available for sale with I-90 frontage
- + Sales Price: \$2,950,000

## AERIAL

www.cbre.com/karen.walsh