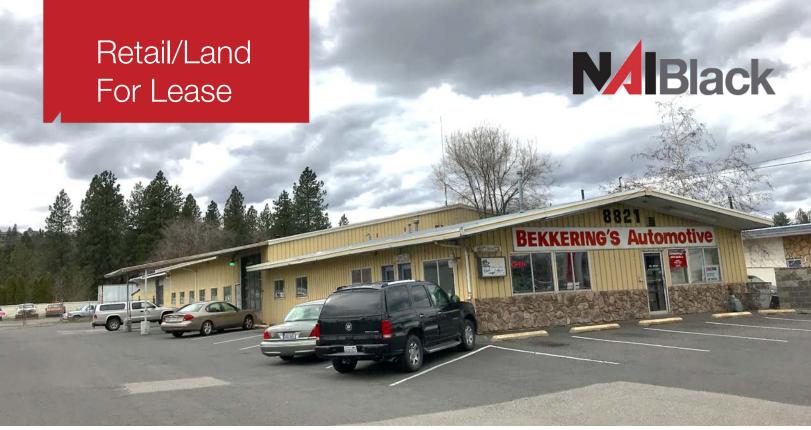

# 8815 N. Division Street | Spokane, WA 99218

#### **Property Features:**

- Total Building Size: 20,720 SF ±
  - Building 1: 16,720
    - (3) 14' OH Doors
    - (17) Maintenance Bays
  - Building 2: 4,000
- Total Lot Size: 5.7 Acres ±
- Excellent Exposure on Division Street
- Zoning: RC
- Parcel Number's:
  - 36191.9115
  - 36191.9114
  - 36191.9601