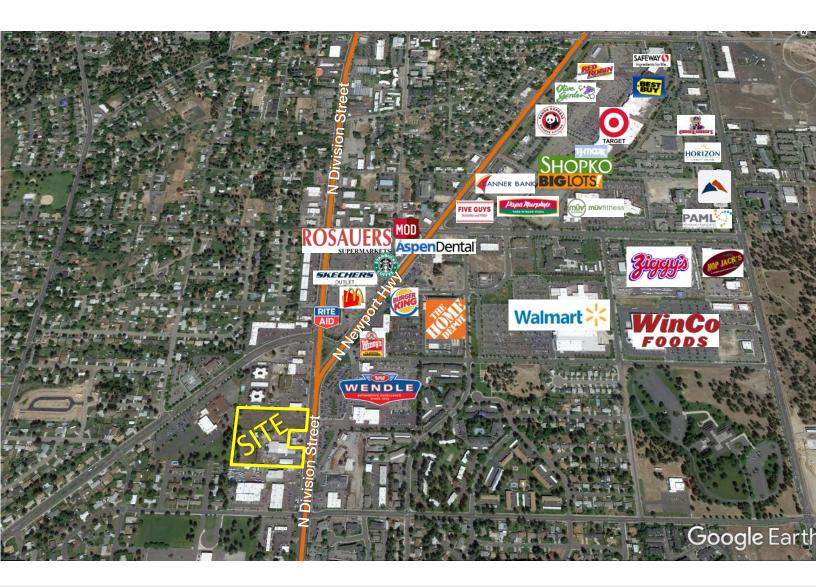

### 2018 Demographics

|                           | 1 Mile                         | 3 Miles  | 5 Miles  |
|---------------------------|--------------------------------|----------|----------|
| Population:               | 11,518                         | 80,517   | 170,962  |
| Average Household Income: | \$61,117                       | \$63,457 | \$64,205 |
| Median Household Income:  | \$47,608                       | \$47,660 | \$48,813 |
| Traffic Count:            | N. Division Street: 38,000 ADT |          |          |