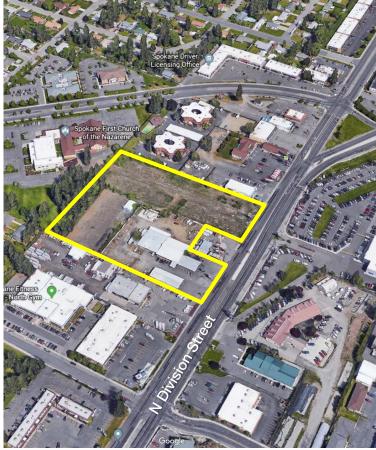

#### **Property Features:**

- Total Building Size: 20,720 SF ±
  - Building 1: 16,720
    - (3) 14' OH Doors
    - (17) Maintenance Bays
  - Building 2: 4,000
- Total Lot Size: 5.7 Acres ±
- Excellent Exposure on Division Street
- Zoning: RC
- Parcel Number's:
  - 36191.9115
  - 36191.9114
  - 36191.9601

## 8815 N Division Street