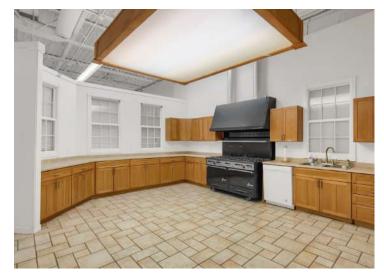

## Interior Photos - Suite B

This information is accurate as of the date of printing and is subject to change without notice. All information is deemed accurate, but cannot be guaranteed.

#### Suite B:

- 3 offices
- Conference room
- Kitchenette
- 2 bathrooms
- Drive-in door that connects to all the studios and warehouse
- Commercial kitchen with a 10burner range with hood, double ovens, range, fridge, freezer
- Floor drains