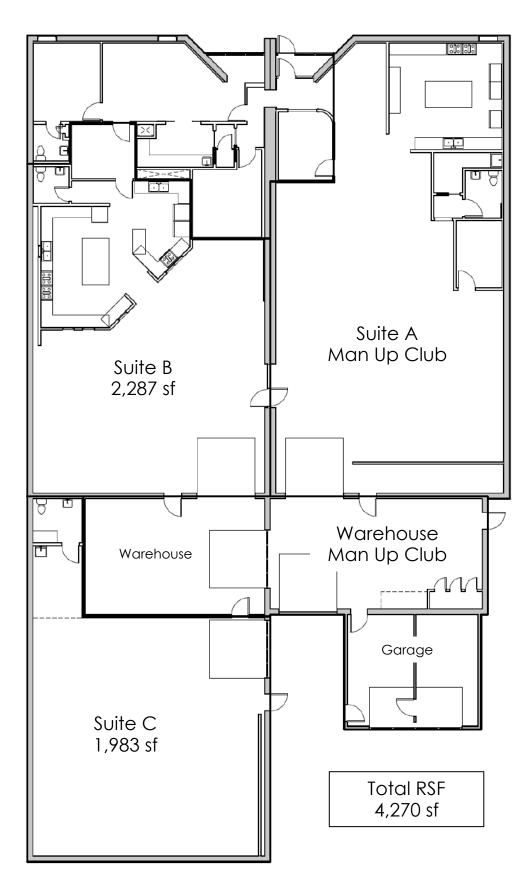

### Floor Plan

#### Suite B:

- 3 offices
- Conference room
- Kitchenette
- 2 bathrooms
- Drive-in door that connects to all the studios and warehouse
- Commercial kitchen with a 10burner range with hood, double ovens, range, fridge, freezer
- Floor drains

### Suite C:

- Floor drain
- Bathroom
- Small mezzanine
- Garage door

Space Available: 4,270 sf

• Lease Rate: Negotiable

2024 CAM: \$4.00 psf and Tax: \$1.69 psf

Click here for virtual tour

**SABINE SHEA** 612.203.5946

**NANCY FLICEK** 952.992.0093

**LISA CHRISTIANSON** 952.393.1212