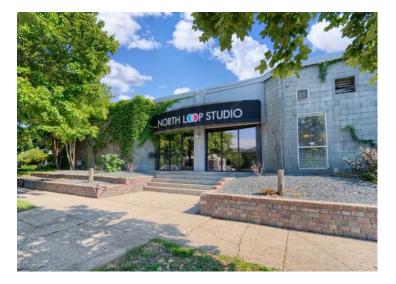

# Hard to Find Industrial Space For Lease - North Loop

### Highlights and Features:

- Freestanding building
- Designated parking lot
- Flexible floor plan
- Warehouse space with drive-in doors
- Kitchen space
- Reception area, meeting room, collaborative space and private offices
- Zoning: I2 (Medium Industrial District)
- Drive-in door: 5-10' x 10'Clear Height: 12' to 14'
- 2-car attached garage
- Security system
- Dedicated parking lot: up to 35 spaces
- Alley access to gated secure parking: 8-10 spaces
- Easy access to I-94, I-394, and points west via North 3rd Street, and I-35W via Washington Avenue
- Close to sports arenas, entertainment venues, shopping, and restaurants

# **Building and Aerial Photos**

This information is accurate as of the date of printing and is subject to change without notice. All information is deemed accurate, but cannot be guaranteed.