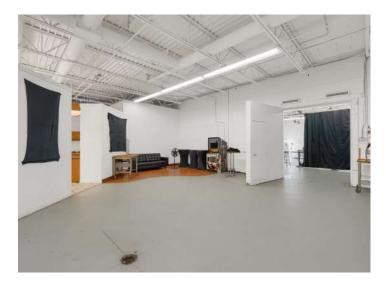

## Interior Photos - Suite B

This information is accurate as of the date of printing and is subject to change without notice. All information is deemed accurate, but cannot be guaranteed.

#### Suite B:

- 3 offices
- Conference room
- Kitchenette
- 2 bathrooms
- Drive-in door that connects to all the studios and warehouse
- Commercial kitchen with a 10burner range with hood, double ovens, range, fridge, freezer
- Floor drains