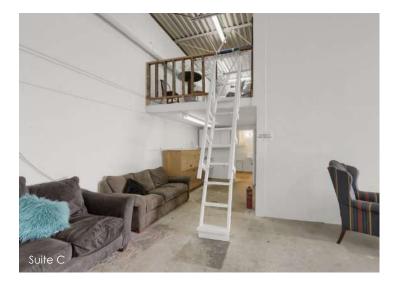

## Interior Photos - Suite C and Warehouse

This information is accurate as of the date of printing and is subject to change without notice. All information is deemed accurate, but cannot be guaranteed.

### Suite C:

- Floor drain
- Bathroom
- Small mezzanine
- Garage door