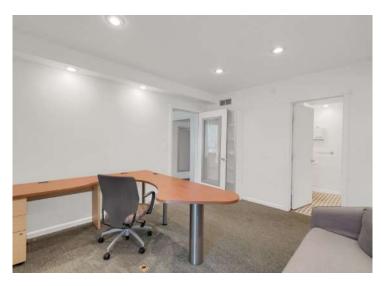

## Interior Photos - Suite B

This information is accurate as of the date of printing and is subject to change without notice. All information is deemed accurate, but cannot be guaranteed.

#### Suite B:

- 3 offices
- Conference room
- Kitchenette
- 2 bathrooms
- Drive-in door that connects to all the studios and warehouse
- Commercial kitchen with a 10burner range with hood, double ovens, range, fridge, freezer
- Floor drains