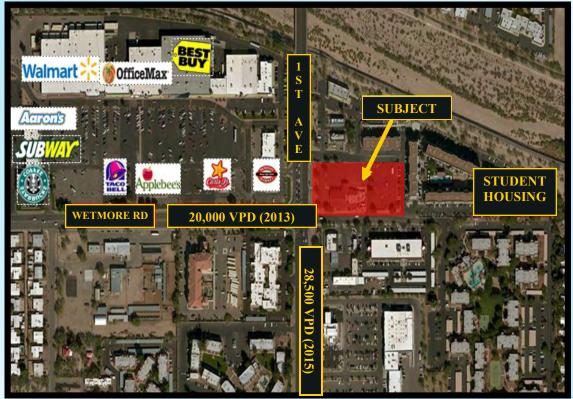

# AVAILABLE FOR LEASE Riverfront Village

Located at:
730 E. Wetmore Rd.
Tucson, Arizona
NEC of First Ave. & Wetmore Rd.

**TRAFFIC COUNTS: 48,500** Vehicles Per Day Wetmore: **20,000** (2013) 1st Ave: **28,500** (2015)

# **Aerial Plan**

### Riverfront Village NEC of First Ave. & Wetmore Rd.