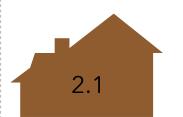

#### **KEY FACTS**

15,276

**Population** 

\$33,017

Average Household Size

Median Household Income

Median Age

25%

\$37,316

Average Household Size

Median Household Income