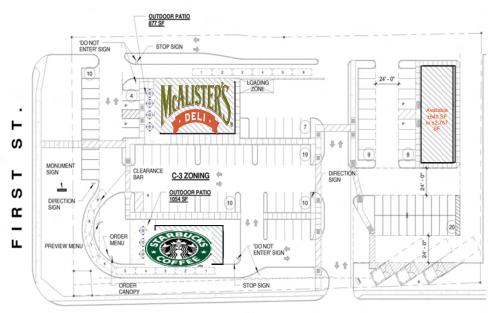

#### Features:

- ✓ Join Starbucks and McAlister's Deli at this High Volume Traffic Intersection
- ✓ Excellent Ingress & Egress
- ✓ Located at a Signalized intersection
- ✓ Abundant Parking
- ✓ Located on a ± 2.23 Acre Site
- ✓ Located in the Tucson Mall trade area
- ✓ Zoned C-3
- ✓ Located near the Tucson Auto Mall
- ✓ Excellent monument signage
- ✓ Roll Up Doors Available

### Site Plan

WETMORE RD.

### Riverfront Village

730 E. Wetmore Rd. Tucson, Arizona Proposed Site Plan

WETMORE RD.

NOT TO SCALE SUBJECT TO CHANGE

### Tucson, Arizona Current Tenant List

| <u>Tenant</u>         | Suite # | Square Footage |
|-----------------------|---------|----------------|
| McAlister's Deli      | PAD 1   | $\pm 3,750$    |
| Starbucks             | PAD 2   | $\pm 2,000$    |
| AVAILABLE (Divisible) | PAD 3   | ±2,757         |