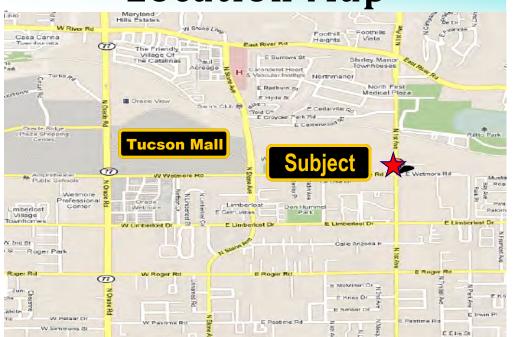

# **Location Map**

Located in The Tucson Mall trade area. Area tenants include: Wal-Mart, Best Buy, Office Max, Petco, Aaron's Rents, Dillard's, Macy's, Nordstrom Rack, Home Depot, Target, & more!

Available Properties: