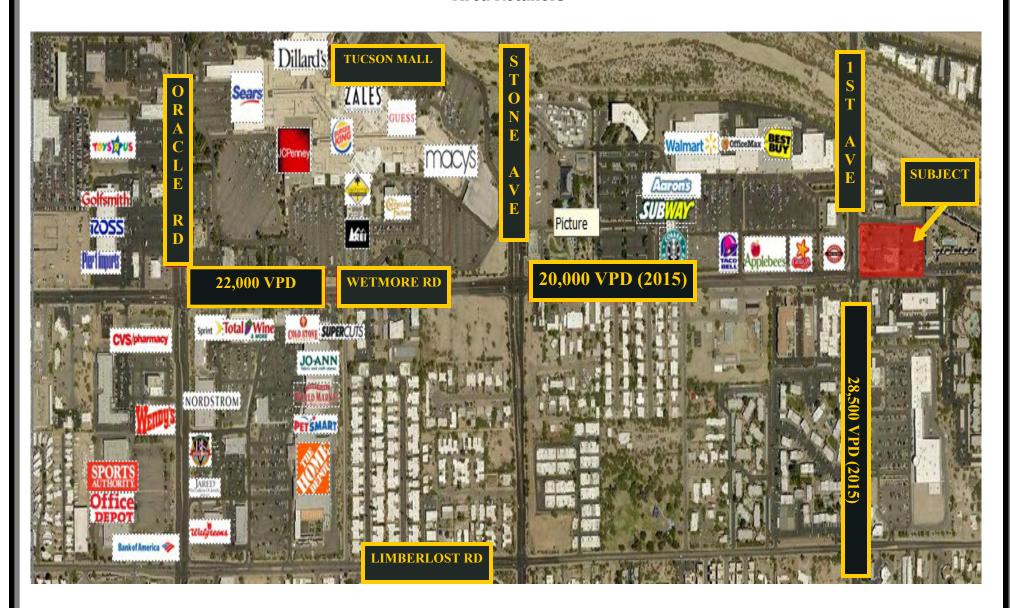

# **Aerial Plan**

**TRAFFIC COUNTS: 48,500** Vehicles Per Day Wetmore: **20,000** (2013) 1st Ave: **28,500** (2015)