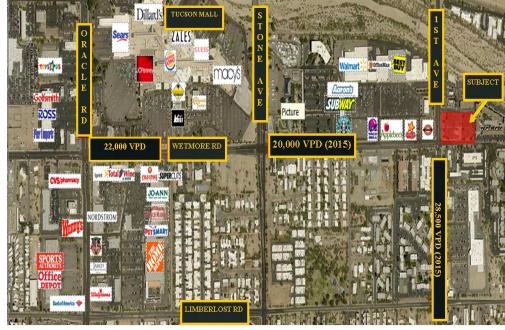

# **Location Map**

**TRAFFIC COUNTS: 48,500** Vehicles Per Day Wetmore: **20,000** (2013) 1st Ave: **28,500** (2015)