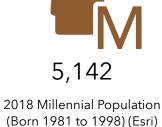

#### **POPULATION DETAIL**

**EDUCATION** 

31,835

2018 Millennial Population (Born 1981 to 1998) (Esri)

17,786

2018 Generation X Population (Born 1965 to 1980) (Esri)

22,108

2018 Baby Boomer Population (Born 1946 to 1964) (Esri)