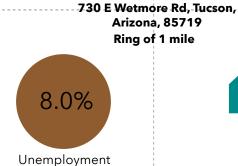

### **EMPLOYMENT** 60% White Collar 16%

Rate

**Riverfront Village** 

11,844

**Total Employees** 

#### **KEY FACTS**

15,276

**Population** 

\$33,017

Average Household Size

Median Household Income

Median Age

25%