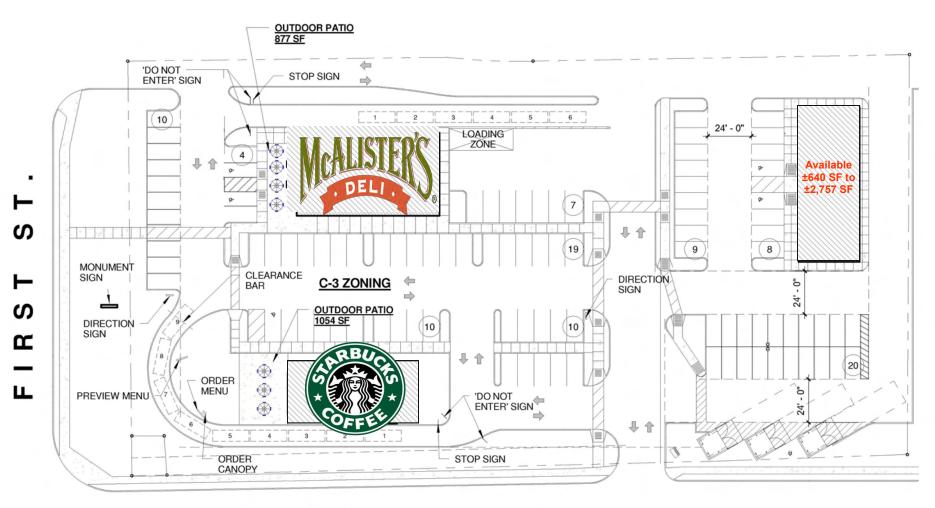

### Site Plan

WETMORE RD.

### Riverfront Village

730 E. Wetmore Rd. Tucson, Arizona Proposed Site Plan

WETMORE RD.

NOT TO SCALE SUBJECT TO CHANGE

### Tucson, Arizona Current Tenant List

| <u>Tenant</u>         | Suite # | Square Footage |
|-----------------------|---------|----------------|
| McAlister's Deli      | PAD 1   | $\pm 3,750$    |
| Starbucks             | PAD 2   | $\pm 2,000$    |
| AVAILABLE (Divisible) | PAD 3   | ±2,757         |