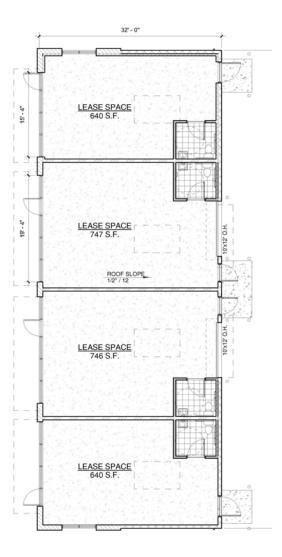

### Available:

±640 SF to ± 2,757 SF Office/Retail Space From \$15.00 PSF + NNN\* \* NNN Estimated at \$3.50 SF

# Riverfront Village

730 E. Wetmore Rd.
Tucson, Arizona
Proposed Floor Plan
±640 SF to ±2,757 SF

NOT TO SCALE SUBJECT TO CHANGE