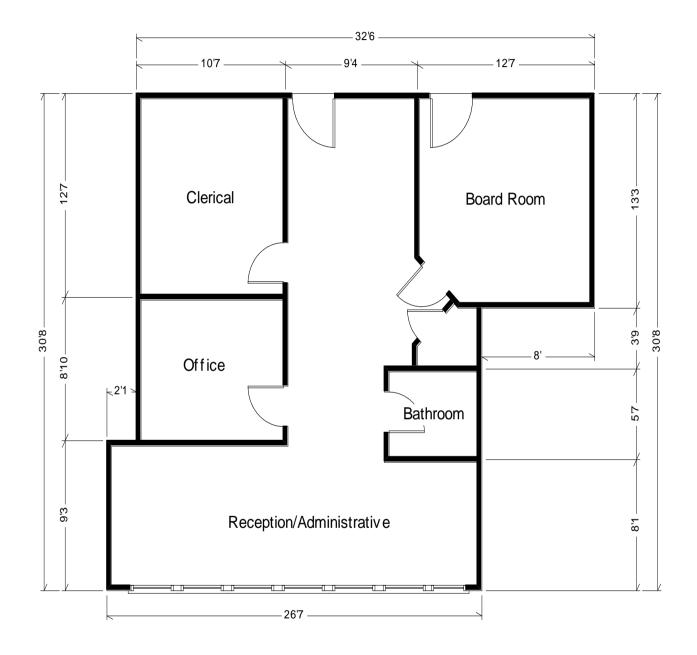

815 - Suite 101 1,076 RSF

## PROPOSAL FOR LEASE SPACE

| Location:                                  | LARKIN PROFESSIONAL CENTRE<br>815 N. Larkin Avenue<br>Joliet, IL 60435 |
|--------------------------------------------|------------------------------------------------------------------------|
| Premises:                                  | Suite 101                                                              |
| Rentable Sq. Ft.                           | 1,076                                                                  |
| Tenant Improvements:                       | Standard Build Out Included                                            |
| Lease Term:                                | 5 years                                                                |
| Monthly Rental Rate:                       | \$1,650.00 (Gross Monthly Rate)                                        |
| Annual Escalation:                         | None                                                                   |
| Electric and Gas Expense:                  | Included in rental amount.                                             |
| Real Estate Taxes &<br>Operating Expenses: | Included in rental amount.                                             |
| Relocation Expense:                        | Relocation included (up to a 15 mile radius)                           |
| Suite Garbage Removal:                     | Monday—Friday night trash removal                                      |