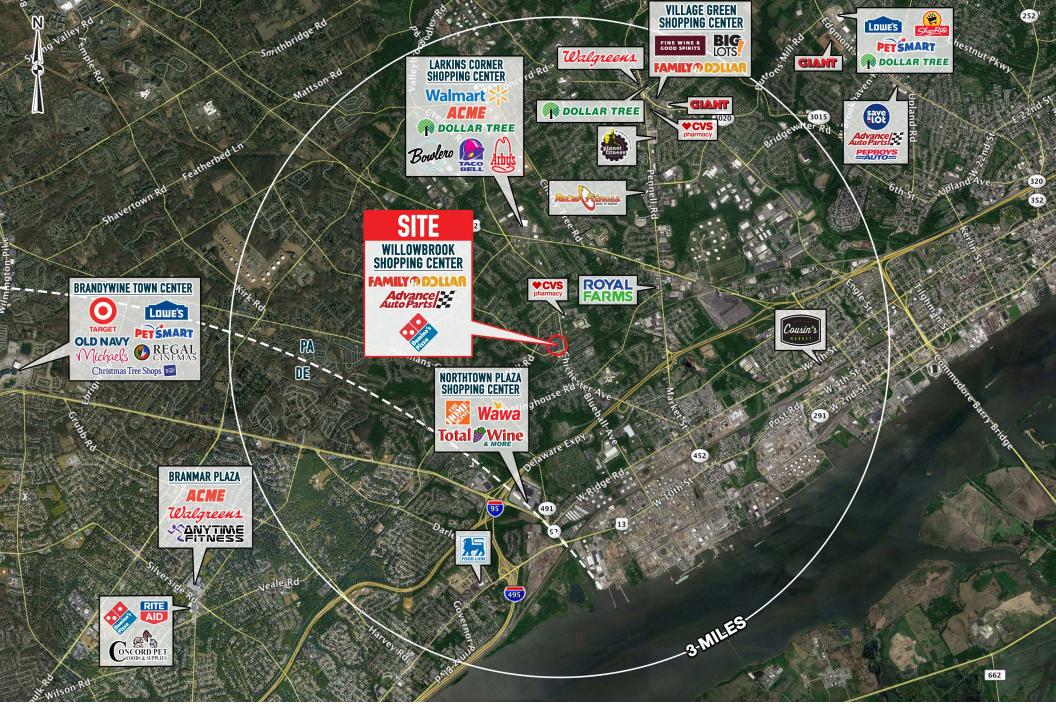

## FAMILY ODDLLAR

property highlights.

- Spaces can be combined to 21,218 SF!
- Well located neighborhood center within close proximity to I-95
- Directly across the street from Chichester High School – 1,000+ students
- 50,366 square foot shopping center