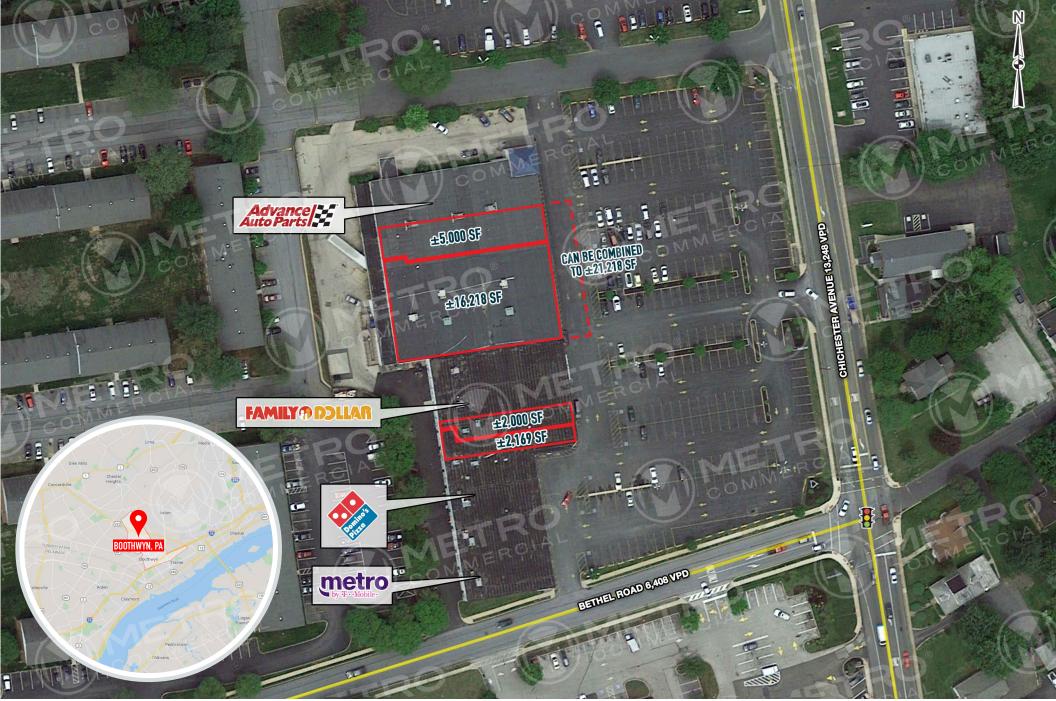

## WILLOWBROOK SHOPPING CENTER

3200 CHICHESTER AVENUE, BOOTHWYN, PA

±2.000 - ±21.218 SF AVAILABLE FOR LEASE

## FAMILY ODDLLAR

property highlights.

- Spaces can be combined to 21,218 SF!
- Well located neighborhood center within close proximity to I-95
- Directly across the street from Chichester High School – 1,000+ students
- 50,366 square foot shopping center