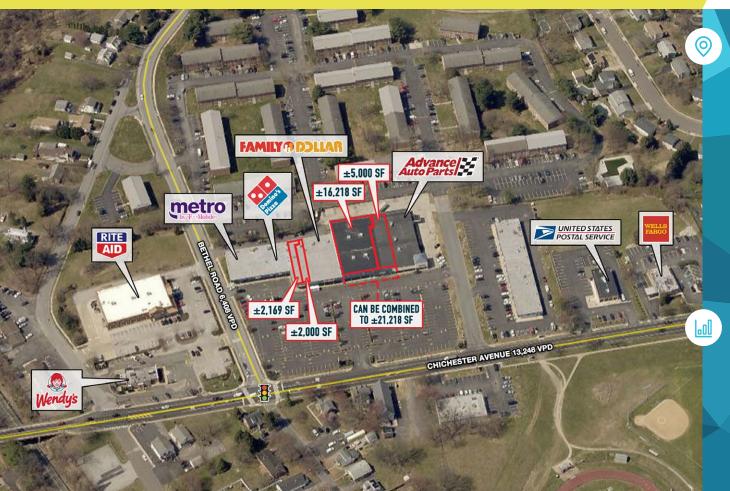

## WILLOWBROOK SHOPPING CENTER

3200 CHICHESTER AVENUE, BOOTHWYN, PA

±2.000 - ±21.218 SF AVAILABLE FOR LEASE

## FAMILY ODDLLAR

property highlights.

- Spaces can be combined to 21,218 SF!
- Well located neighborhood center within close proximity to I-95
- Directly across the street from Chichester High School – 1,000+ students
- 50,366 square foot shopping center