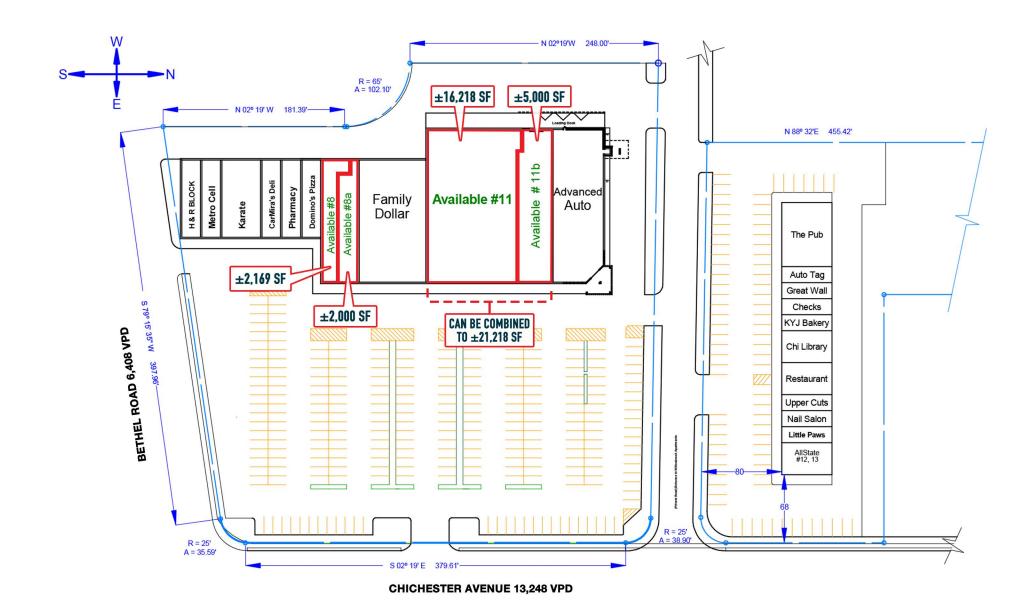

## WILLOWBROOK SHOPPING CENTER

3200 CHICHESTER AVENUE, BOOTHWYN, PA

±2.000 - ±21.218 SF AVAILABLE FOR LEASE

## FAMILY ODDLLAR

property highlights.

- Spaces can be combined to 21,218 SF!
- Well located neighborhood center within close proximity to I-95
- Directly across the street from Chichester High School – 1,000+ students
- 50,366 square foot shopping center