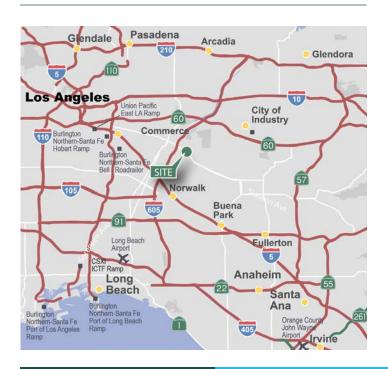

## LOCATION

- Frontage exposure on main arterial road in the city of Santa Fe Springs
- Premier location that serves the entire Los Angeles region.
- Immediate access to the 605 and 5 Freeways