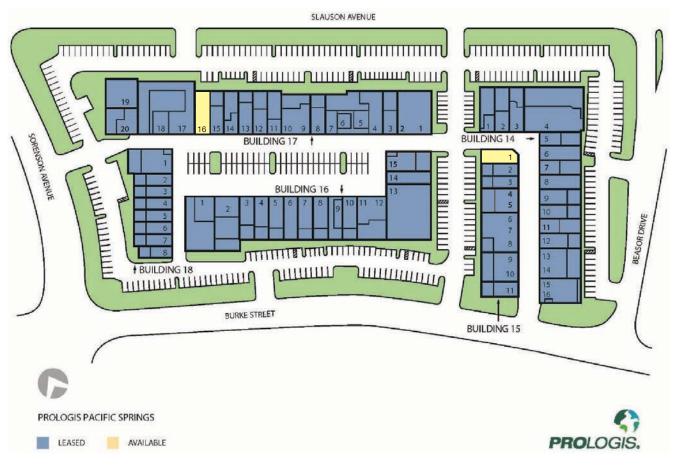

## **Units For Lease**

| Building | Unit | SF    | Office SF | GL | Comments                           |
|----------|------|-------|-----------|----|------------------------------------|
| 17       | 16   | 1,746 | 560       | 1  | Rec. 2 private offices, 1 bathroom |
| 15       | 1    | 1,204 | 395       | 1  | Office, 1 bathroom                 |