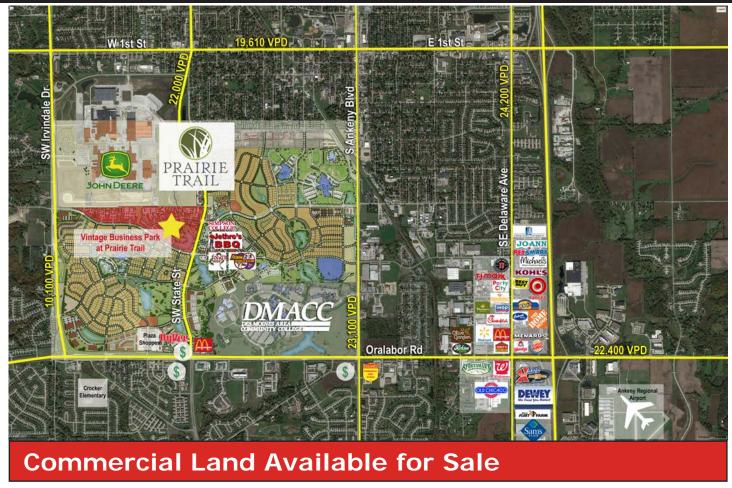

## Vintage Business Park

SW State Street and SW Vintage Parkway | Ankeny, IA

## **Traffic Counts**

• SW State Street 19,737 VPD

• S. Ankeny Blvd 25,480 VPD

S. Magazine Rd 4,830 VPD

- Located in the heart of Ankeny's Prairie Trail development
- Adjacent to John Deere Des Moines Works, Iowa Soybean Association, Future Farmers of America, The District and DMACC