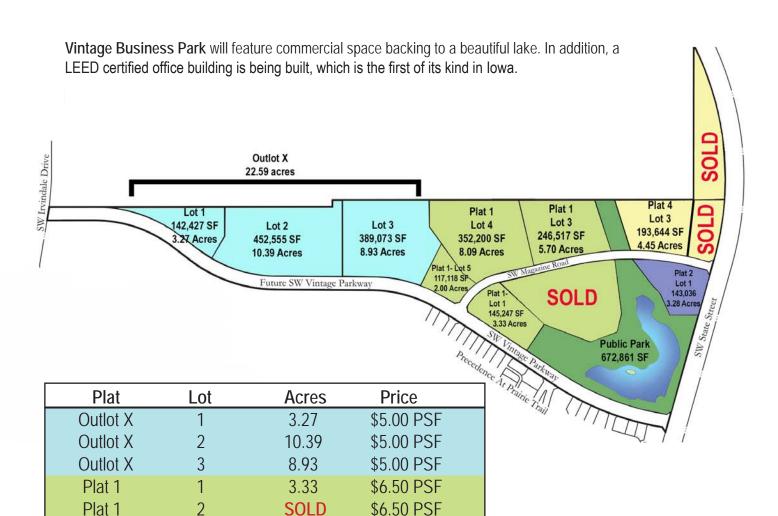

## **Property Information**

• Sale Price: \$5.00 - \$8.50 PSF

• Lot Size: 2 - 38.38 acres

Zoned: Commercial

5.70

8.09

2.00

3.28

4.45

SOLD

3

4

5

1&2

3

Marcus R. Pitts, CCIM, SIOR Senior Vice President +1 515 556 4727 marcus.pitts@am.jll.com

Plat 1

Plat 1

Plat 1

Plat 2

Plat 4

Plat 4

Justin Lossner, CCIM Vice President +1 515 371 0846 justin.lossner@am.jll.com