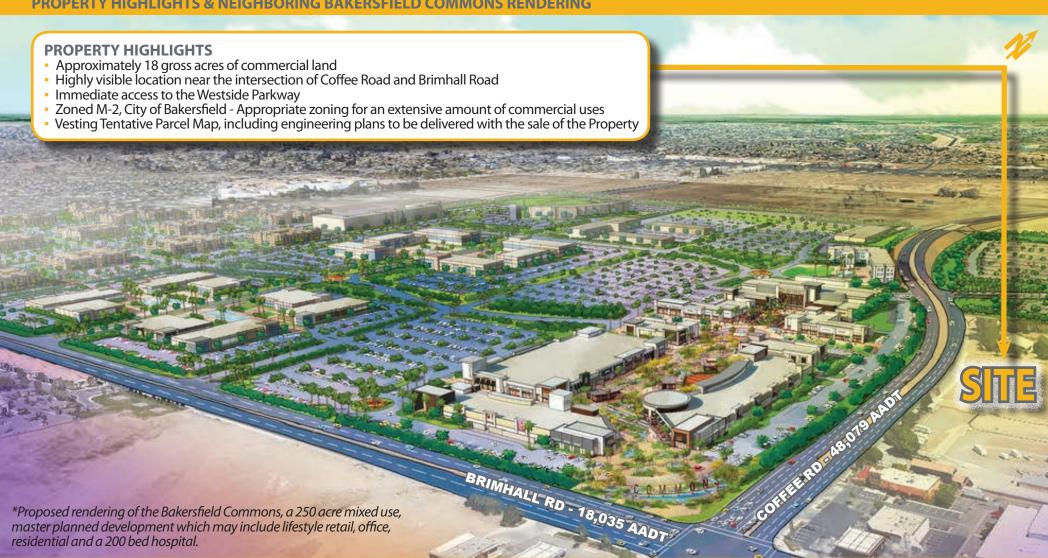

### FOR SALE COFFEE ROAD PRIME DEVELOPMENT LAND **BAKERSFIELD, CA**

PROPERTY HIGHLIGHTS & NEIGHBORING BAKERSFIELD COMMONS RENDERING

MARK J. SMITH, SIOR - Principal - 661 616 3561 - marks@asuassociates.com - CA RE #00632003 MARTIN J. STARR • Principal • 661 616 3567 • mjstarr@asuassociates.com • CA RE #01179469 MATTHEW E. STARR, SIOR, CCIM • Principal • 661 616 3570 • matthew@asuassociates.com • CA RE #01367855 11601 Bolthouse Drive Suite 110 • Bakersfield, CA 93311 • 661 862 5454 main • 661 862 5444 fax

Located next to a 250 acre master planned development, the Bakersfield Commons, which is zoned and entitled to include lifestyle retail, office, residential and a 200-bed hospital. This long awaited project is now pre-leasing and preparing for Phase 1 development.