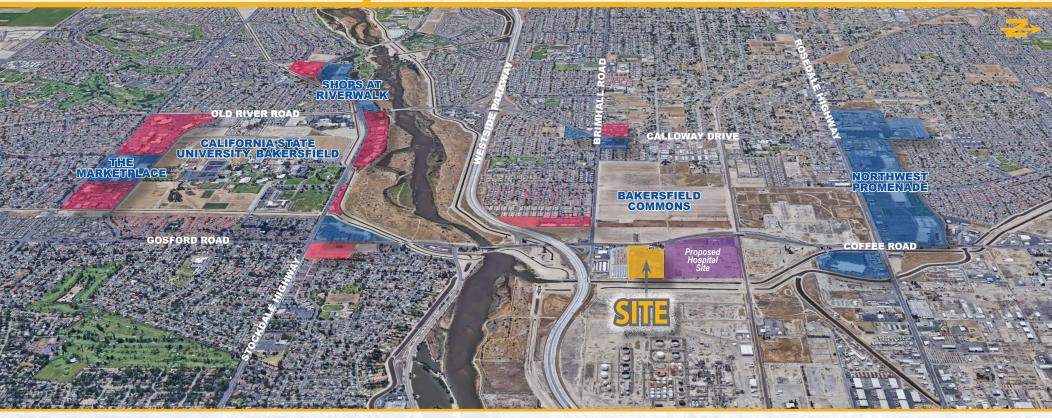

Rare opportunity to acquire a prime infill development site prominently located near the new center of Bakersfield. The site is strategically located between Northwest, Southwest and Central Bakersfield with immediate proximity to Highway 58 and the Westside Parkway offering ease of access from all parts of Bakersfield.

Located next to a 250 acre master planned development, the Bakersfield Commons, which is zoned and entitled to include lifestyle retail, office, residential and a 200-bed hospital. This long awaited project is now pre-leasing and preparing for Phase 1 development.

11601 Bolthouse Drive Suite 110 • Bakersfield, CA 93311 • 661 862 5454 main • 661 862 5444 fax

Aerial Legend
Subject Property
Retail
Office