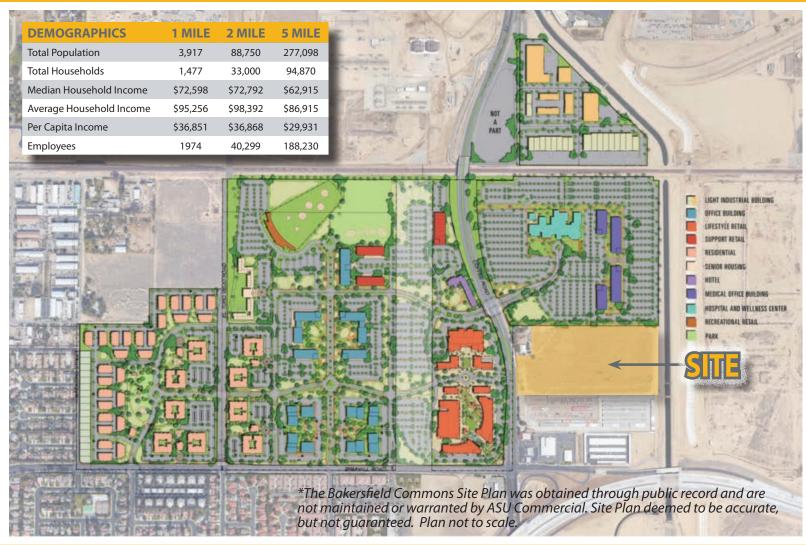

Located next to a 250 acre master planned development, the Bakersfield Commons, which is zoned and entitled to include lifestyle retail, office, residential and a 200-bed hospital. This long awaited project is now pre-leasing and preparing for Phase 1 development.

## FOR SALE COFFEE ROAD PRIME DEVELOPMENT LAND

**BAKERSFIELD, CA** 

**BAKERSFIELD COMMONS CONCEPTUAL SITE PLAN & SUBJECT PROPERTY** 