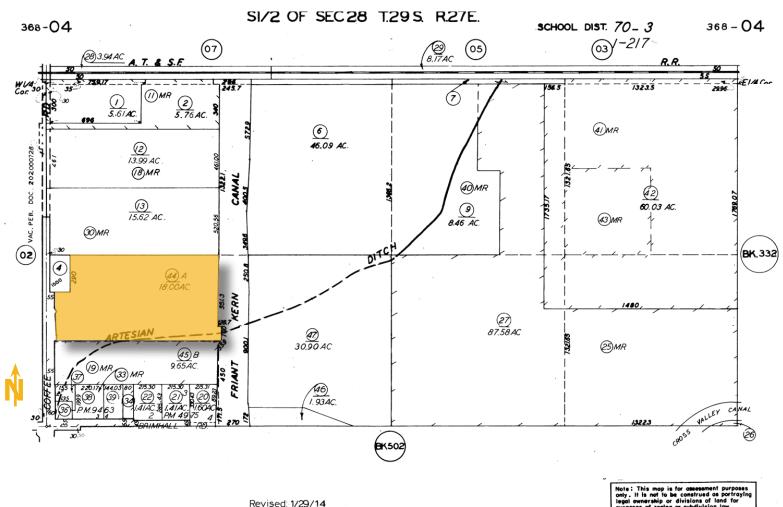

### COFFEE ROAD PRIME DEVELOPMENT LAND **BAKERSFIELD, CA**

**PARCEL MAP** 

### OFFERING

- \$9,000,000.00 (\$11.48 PSF)
- APN 368-040-44 18.00 gross acres (748,080 SF)
- Zoned M-2 (City of Bakersfield)
- · Allows for commercial retail, office, industrial, etc.
- Coffee Road frontage improvements completed