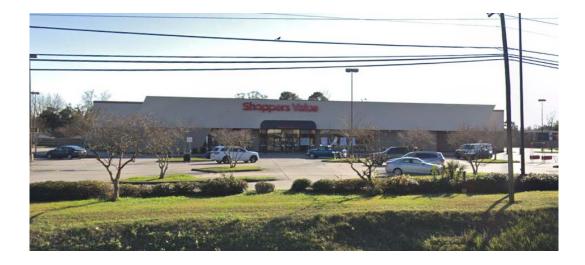

## For Lease

June 2019

**Location:** 3001 Hwy. 90

Avondale, LA 70094

(former Winn Dixie Super Market)

**Building Size:** 45,000 Sq. Ft. (±)

Fully Equipped Grocery Store

Rental Price: \$30,000 per Month

Triple Net Lease

Lot Size: 5.44 Acres

234 Parking Spaces

Occupancy: Immediate

*To Show:* Key in Office

Contact: Jack Stumpf

504-366-6800

jack@jackstumpf.com