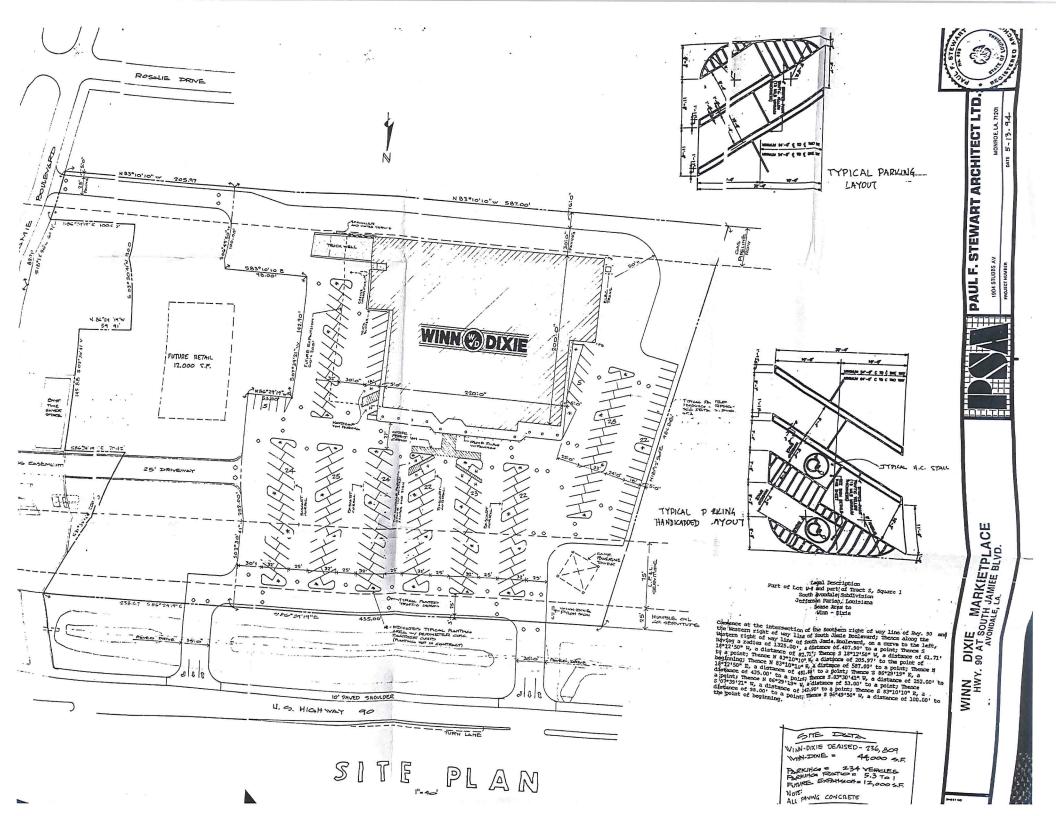

## For Lease

June 2019

**Location:** 3001 Hwy. 90

Avondale, LA 70094

(former Winn Dixie Super Market)

**Building Size:** 45,000 Sq. Ft. (±)

Fully Equipped Grocery Store

Rental Price: \$30,000 per Month

Triple Net Lease

Lot Size: 5.44 Acres

234 Parking Spaces

Occupancy: Immediate

*To Show:* Key in Office

Contact: Jack Stumpf

504-366-6800

jack@jackstumpf.com