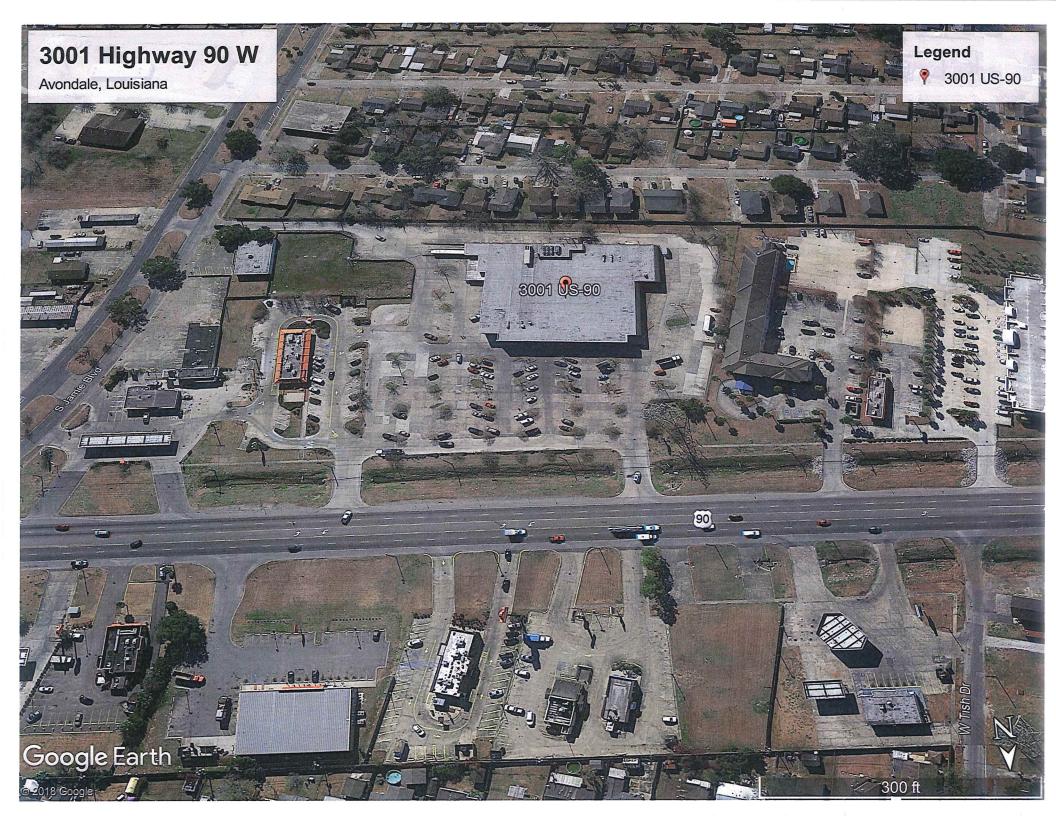

## For Lease

June 2019

**Location:** 3001 Hwy. 90

Avondale, LA 70094

(former Winn Dixie Super Market)

**Building Size:** 45,000 Sq. Ft. (±)

Fully Equipped Grocery Store

Rental Price: \$30,000 per Month

Triple Net Lease

Lot Size: 5.44 Acres

234 Parking Spaces

Occupancy: Immediate

*To Show:* Key in Office

Contact: Jack Stumpf

504-366-6800

jack@jackstumpf.com