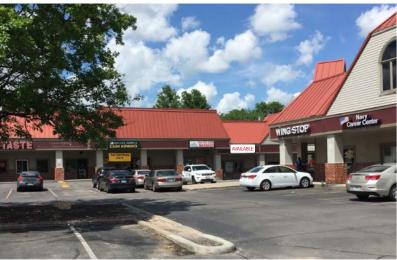

Prime 23rd Street Retail Space Available For Lease 23rd Street & Louisiana (NWC), Lawrence, KS









# 1,404 SF - 4,345 SF AVAILABLE FOR LEASE

#### **DEMOGRAPHICS**

|                       | 1 mile   | 3 miles  | 5 miles  |
|-----------------------|----------|----------|----------|
| Estimated Population  | 15,949   | 71,352   | 99,245   |
| Avg. Household Income | \$47,698 | \$55,951 | \$70,314 |

- Just seconds from the University of Kansas with an enrollment of 30,000+ students
- Across from Checkers Grocery Store
- 30,000 cars per day on 23rd Street
- Neighboring tenants include Walgreen's, McDonald's, Panera Bread, Wendy's, KFC, Dunkin Donuts, Ace Hardware, and more
- Walking distance from significant student housing area
- New 23rd Street monument sign to be constructed



For More Information Contact: Exclusive Agents

DANIEL BROCATO | 816.412.7303 | dbrocate@blockandco.com