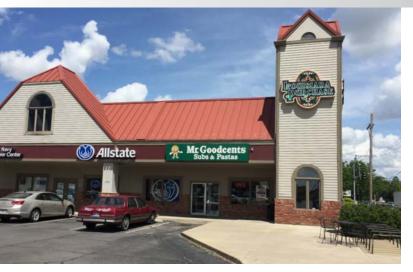

Prime 23rd Street Retail Space Available For Lease 23rd Street & Louisiana (NWC), Lawrence, KS

# 1,404 SF - 4,345 SF AVAILABLE FOR LEASE

- Just seconds from the University of Kansas with an enrollment of 30,000+ students
- Across from Checkers Grocery Store
- 30,000 cars per day on 23rd Street
- Neighboring tenants include Walgreen's, McDonald's, Panera Bread, Wendy's, KFC, Dunkin Donuts, Ace Hardware, and more
- Walking distance from significant student housing area
- New 23rd Street monument sign to be constructed