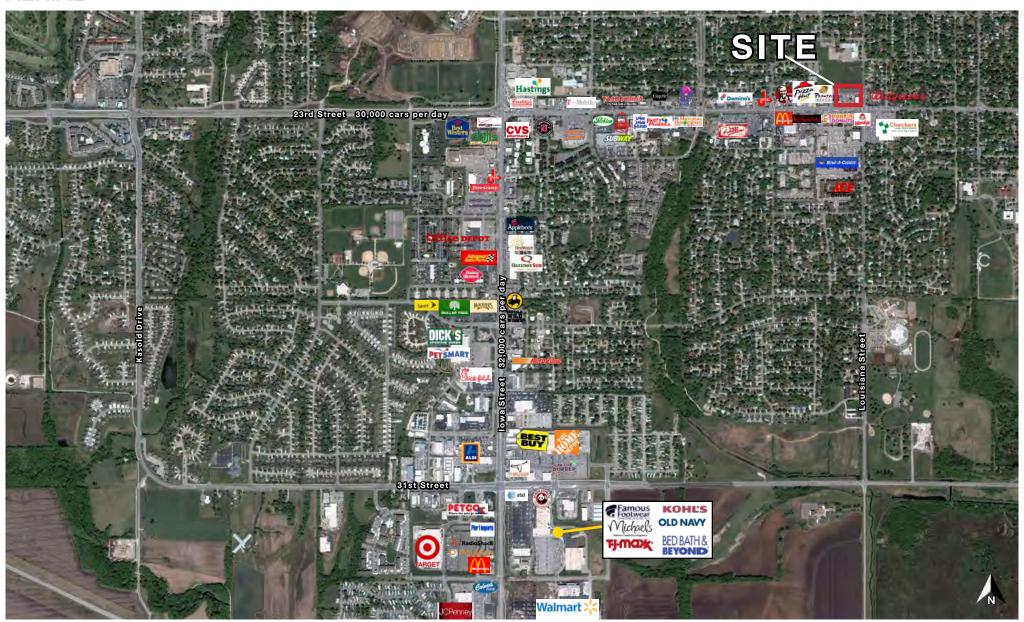

#### **AERIAL**

Louisiana Purchase Shopping Center Prime 23rd Street Retail Space Available For Lease 23rd Street & Louisiana (NWC), Lawrence, KS

Louisiana Purchase Shopping Center Prime 23rd Street Retail Space Available For Lease 23rd Street & Louisiana (NWC), Lawrence, KS