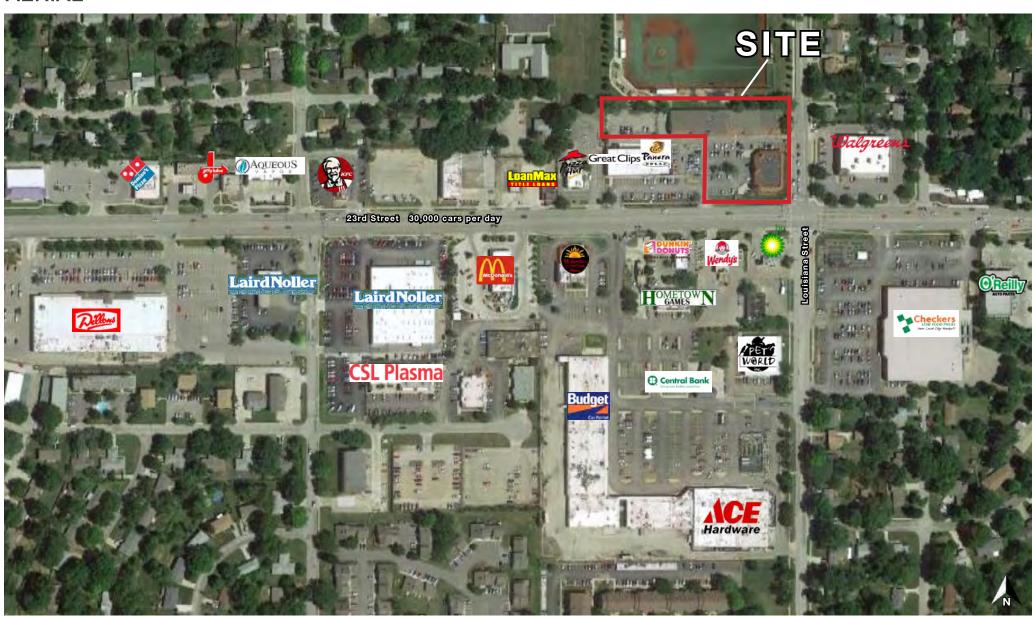

- Just seconds from the University of Kansas with an enrollment of 30,000+ students
- Across from Checkers Grocery Store
- 30,000 cars per day on 23rd Street
- Neighboring tenants include Walgreen's, McDonald's, Panera Bread, Wendy's, KFC, Dunkin Donuts, Ace Hardware, and more
- Walking distance from significant student housing area
- New 23rd Street monument sign to be constructed

1,404 SF - 4,345 SF RETAIL SPACE AVAILABLE

**AERIAL** 

Prime 23rd Street Retail Space Available For Lease 23rd Street & Louisiana (NWC), Lawrence, KS

1,404 SF - 4,345 SF RETAIL SPACE AVAILABLE

#### **AERIAL**

Prime 23rd Street Retail Space Available For Lease 23rd Street & Louisiana (NWC), Lawrence, KS

1,404 SF - 4,345 SF RETAIL SPACE AVAILABLE