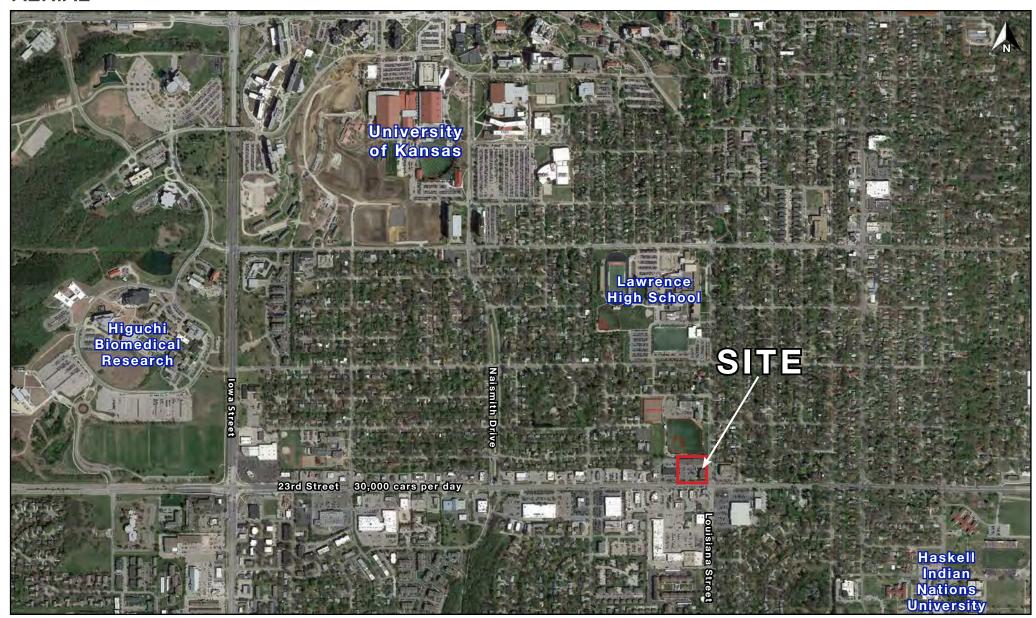

1,404 SF - 4,345 SF RETAIL SPACE AVAILABLE

**AERIAL** 

Prime 23rd Street Retail Space Available For Lease 23rd Street & Louisiana (NWC), Lawrence, KS

1,404 SF - 4,345 SF RETAIL SPACE AVAILABLE

#### **AERIAL**

Prime 23rd Street Retail Space Available For Lease 23rd Street & Louisiana (NWC), Lawrence, KS

1,404 SF - 4,345 SF RETAIL SPACE AVAILABLE

#### **AERIAL**

Louisiana Purchase Shopping Center Prime 23rd Street Retail Space Available For Lease 23rd Street & Louisiana (NWC), Lawrence, KS

Louisiana Purchase Shopping Center Prime 23rd Street Retail Space Available For Lease 23rd Street & Louisiana (NWC), Lawrence, KS

- Just seconds from the University of Kansas with an enrollment of 30,000+ students
- Across from Checkers Grocery Store
- 30,000 cars per day on 23rd Street
- Neighboring tenants include Walgreen's, McDonald's, Panera Bread, Wendy's, KFC, Dunkin Donuts, Ace Hardware, and more
- Walking distance from significant student housing area
- New 23rd Street monument sign to be constructed