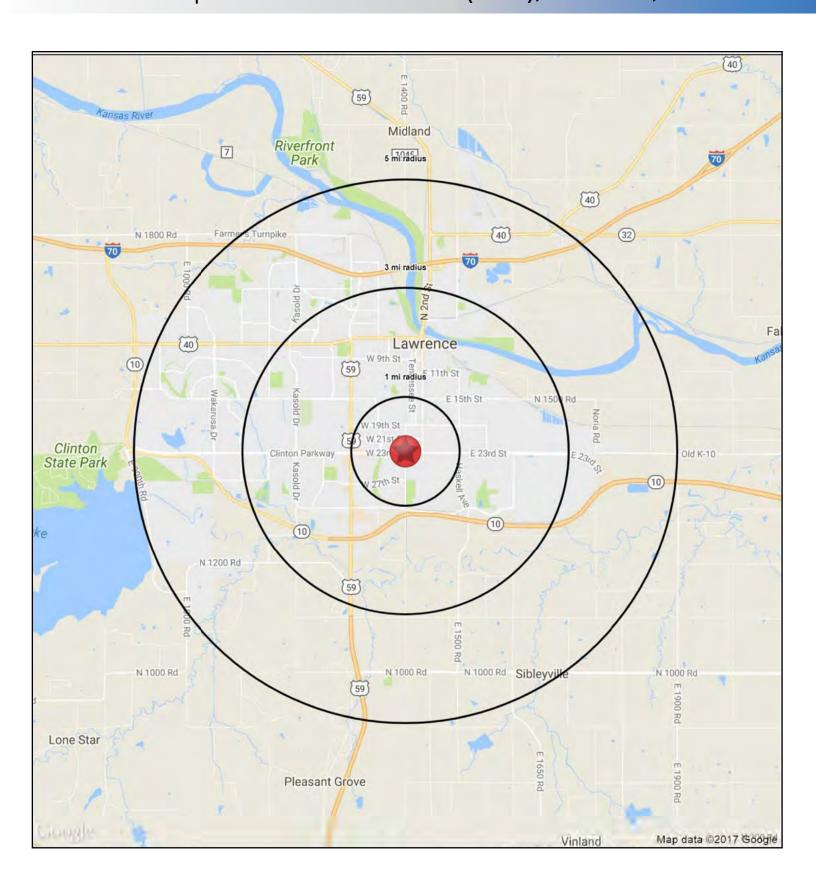

#### **DEMOGRAPHICS**

|                       | 1 mile   | 3 miles  | 5 miles  |
|-----------------------|----------|----------|----------|
| Estimated Population  | 15,949   | 71,352   | 99,245   |
| Avg. Household Income | \$47,698 | \$55,951 | \$70,314 |

| 23rd 8                 | & Louisiana                                           |             |             |             |
|------------------------|-------------------------------------------------------|-------------|-------------|-------------|
| Lawre                  | ence, KS                                              | 1 mi radius | 3 mi radius | 5 mi radius |
|                        | 2018 Estimated Population                             | 15,949      | 71,352      | 99,245      |
| POPULATION             | 2023 Projected Population                             | 16,849      | 75,764      | 105,660     |
|                        | 2010 Census Population                                | 15,371      | 66,447      | 89,844      |
|                        | 2000 Census Population                                | 16,061      | 66,165      | 82,322      |
| <u> </u>               | Projected Annual Growth 2018 to 2023                  | 1.1%        | 1.2%        | 1.3%        |
| PO                     | Historical Annual Growth 2000 to 2018                 | 1.170       | 0.4%        | 1.1%        |
|                        | 2018 Median Age                                       | 25.4        | 28.3        | 30.3        |
|                        | 2010 Michian Age                                      | 20.4        | 20.0        | 30.3        |
| (0                     | 2018 Estimated Households                             | 5,791       | 28,753      | 40,246      |
| LDS                    | 2023 Projected Households                             | 6,219       | 30,825      | 43,116      |
| HOUSEHOLDS             | 2010 Census Households                                | 5,481       | 26,344      | 35,840      |
| USE                    | 2000 Census Households                                | 5,805       | 25,925      | 32,179      |
| 오                      | Projected Annual Growth 2018 to 2023                  | 1.5%        | 1.4%        | 1.4%        |
|                        | Historical Annual Growth 2000 to 2018                 | -           | 0.6%        | 1.4%        |
|                        | 2018 Estimated White                                  | 73.6%       | 77.6%       | 79.2%       |
| RACE AND ETHNICITY     | 2018 Estimated Black or African American              | 5.3%        | 5.7%        | 5.6%        |
|                        | 2018 Estimated Asian or Pacific Islander              | 8.6%        | 6.3%        | 6.1%        |
| HAG!                   | 2018 Estimated American Indian or Native Alaskan      | 3.4%        | 2.5%        | 2.1%        |
| 골=                     | 2018 Estimated Other Races                            | 9.1%        | 7.9%        | 7.1%        |
|                        | 2018 Estimated Hispanic                               | 8.3%        | 7.3%        | 6.9%        |
| NCOME                  | 2018 Estimated Average Household Income               | \$47,698    | \$55,951    | \$70,314    |
|                        | 2018 Estimated Median Household Income                | \$38,108    | \$44,943    | \$56,553    |
| Ž                      | 2018 Estimated Per Capita Income                      | \$18,559    | \$23,166    | \$28,974    |
| EDUCATION<br>(AGE 25+) | 2018 Estimated Elementary (Grade Level 0 to 8)        | 1.4%        | 2.0%        | 1.6%        |
|                        | 2018 Estimated Some High School (Grade Level 9 to 11) | 2.4%        | 3.6%        | 3.3%        |
|                        | 2018 Estimated High School Graduate                   | 19.4%       | 18.0%       | 17.1%       |
| SQ                     | 2018 Estimated Some College                           | 16.6%       | 19.4%       | 18.1%       |
| ≌≅                     | 2018 Estimated Associates Degree Only                 | 5.9%        | 6.9%        | 6.5%        |
| "                      | 2018 Estimated Bachelors Degree Only                  | 26.4%       | 26.4%       | 27.4%       |
|                        | 2018 Estimated Graduate Degree                        | 27.9%       | 23.6%       | 26.0%       |
| BUSINESS               | 2018 Estimated Total Businesses                       | 498         | 3,320       | 4,385       |
|                        | 2018 Estimated Total Employees                        | 6,742       | 44,597      | 55,458      |
|                        | 2018 Estimated Employee Population per Business       | 13.5        | 13.4        | 12.6        |
| 11                     | 2018 Estimated Residential Population per Business    | 32.0        | 21.5        | 22.6        |