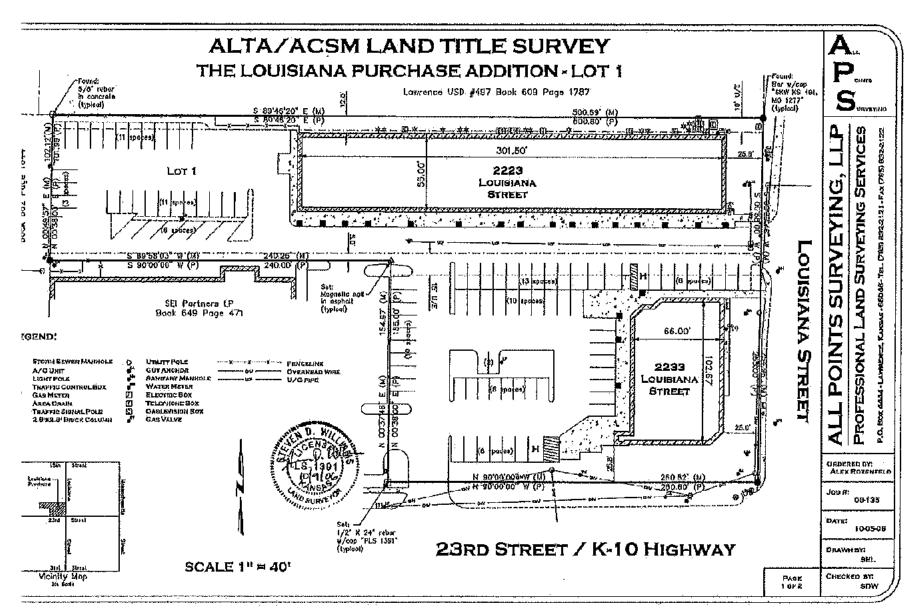

#### SITE PLAN

Prime 23rd Street Retail Space Available For Lease 23rd Street & Louisiana (NWC), Lawrence, KS

1,404 SF - 4,345 SF RETAIL SPACE AVAILABLE

SURVEY

Prime 23rd Street Retail Space Available For Lease 23rd Street & Louisiana (NWC), Lawrence, KS