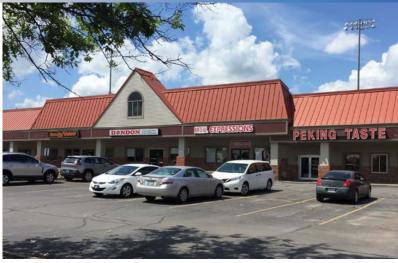

Prime 23rd Street Retail Space Available For Lease 23rd Street & Louisiana (NWC), Lawrence, KS









# 1,404 SF - 4,345 SF AVAILABLE FOR LEASE

#### **DEMOGRAPHICS**

|                       | 1 mile   | 3 miles  | 5 miles  |
|-----------------------|----------|----------|----------|
| Estimated Population  | 15,949   | 71,352   | 99,245   |
| Avg. Household Income | \$47,698 | \$55,951 | \$70,314 |

- Just seconds from the University of Kansas with an enrollment of 30,000+ students
- Across from Checkers Grocery Store
- 30,000 cars per day on 23rd Street
- Neighboring tenants include Walgreen's, McDonald's, Panera Bread, Wendy's, KFC, Dunkin Donuts, Ace Hardware, and more
- Walking distance from significant student housing area
- New 23rd Street monument sign to be constructed



For More Information Contact: Exclusive Agents

DANIEL BROCATO | 816.412.7303 | dbrocate@blockandco.com