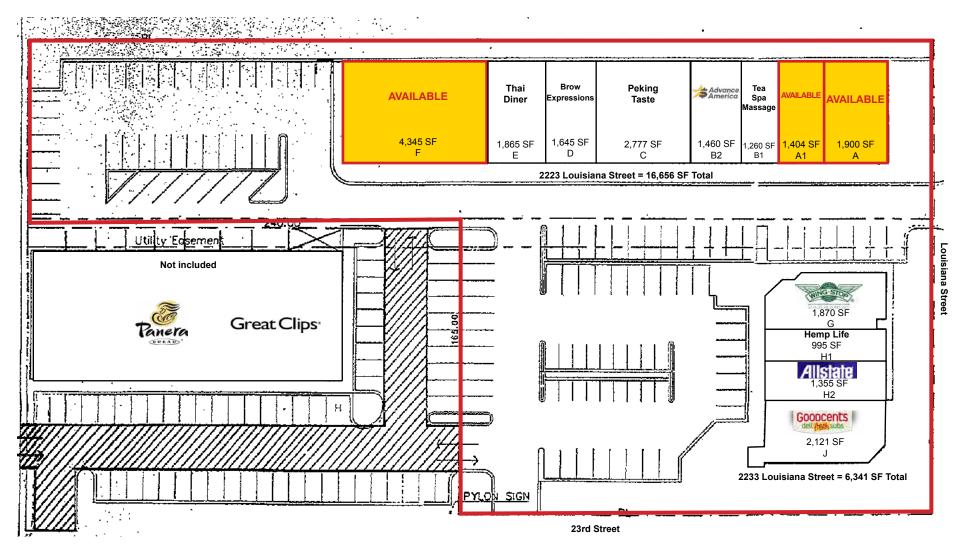

# 1,404 SF - 4,345 SF AVAILABLE FOR LEASE

1,404 SF - 4,345 SF RETAIL SPACE AVAILABLE

#### SITE PLAN

Prime 23rd Street Retail Space Available For Lease 23rd Street & Louisiana (NWC), Lawrence, KS

1,404 SF - 4,345 SF RETAIL SPACE AVAILABLE

SURVEY

Prime 23rd Street Retail Space Available For Lease 23rd Street & Louisiana (NWC), Lawrence, KS