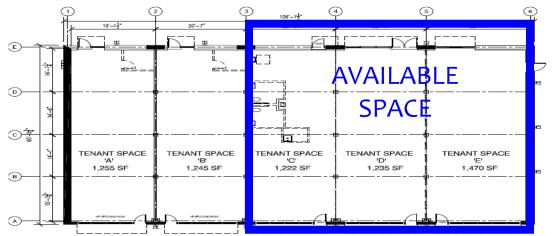

### Leasing Informa

Available1,245 SF minspace:3,927 SF maxLease Rate:\$20.00/SF - Triple NetTaxes/CAM:\$9.00/SFBuilding Size:6,427 square feetParking space:25 spaces

### Area Features

• 1 Mile to Eisenhower Expressway, I-290

01

FLOOR PL

Peter C. Cacciatore 312.264.6027 pcacciatore@jos-cacciatore.com

527 S. Wells St., Suite 700 Chicago, IL 60607 www.jos-cacciatore.com

All Information contained herein is from sources deemed reliable and is submitted subject to errors, omissions and to change of price or terms without notice.