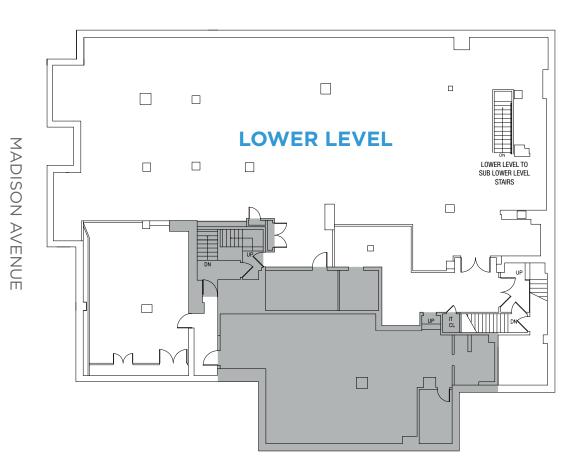

### 551 AVENUE AVENUE

Lower Level: 6,000 SF (approx.)

Ceiling Height: **12.5 FT** Lease Type: Direct Available: Immediate Asking Rent: Upon Request

#### Comments:

- Over 12'6" ceiling heights
- Dedicated street level private entrance on 55th Street
- Elevator access to lower level 24/7
- Space can be divided
- Blade Signage available; visible from both Madison & Park Avenues
- Prominently located on the northeast corner of Madison Avenue and 55th Street in the heart of the Plaza District

55TH STREET