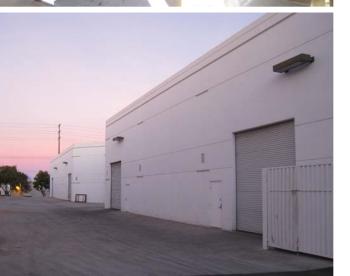

## FOR SALE

**13861 DANIELSON STREET** 

POWAY, CALIFORNIA 92064

± 10,080 SQ. FT. INDUSTRIAL

#### **FEATURES:**

- 10% Office improvements
- Power: 800 Amps, 277/480 Volt, 3-Phase
- 1 Grade-level roll-up door
- 1 Dock-high loading door
- 22' Ceiling height
- Extensive racking system in warehouse
- 2.14/1,000 Parking ratio
- 36 Panel solar system