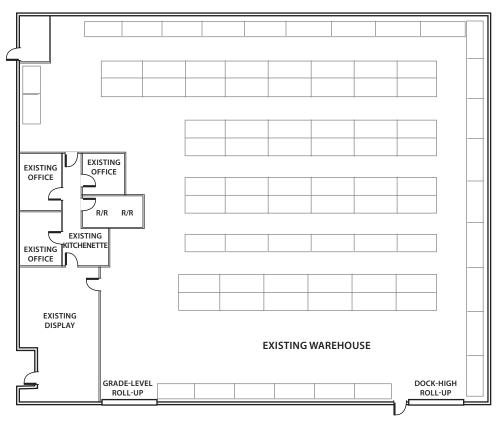

### **PROPERTY FLOORPLAN**

#### **13861 DANIELSON STREET**

POWAY, CALIFORNIA 92065 ± 10.080 SQ. FT. INDUSTRIAL

EXISTING EXTENSIVE RACKING SYSTEM NEGOTIABLE

COMMERCIAL REAL ESTATE SERVICES