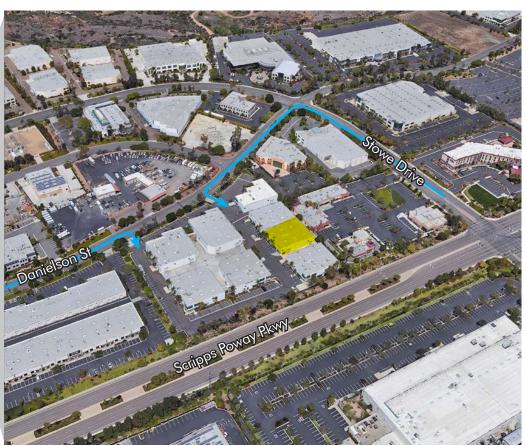

# SITEPLAN

#### **13861 DANIELSON STREET**

POWAY, CALIFORNIA 92065 ± 10.080 SQ. FT. INDUSTRIAL

COMMERCIAL REAL ESTATE SERVICES