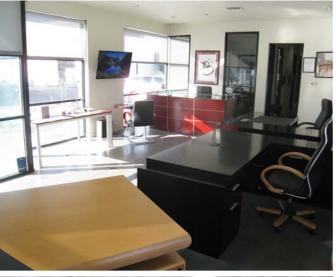

#### **FEATURES:**

- 10% Office improvements
- Power: 800 Amps, 277/480 Volt, 3-Phase
- 1 Grade-level roll-up door
- 1 Dock-high loading door
- 22' Ceiling height
- Extensive racking system in warehouse
- 2.14/1,000 Parking ratio
- 36 Panel solar system