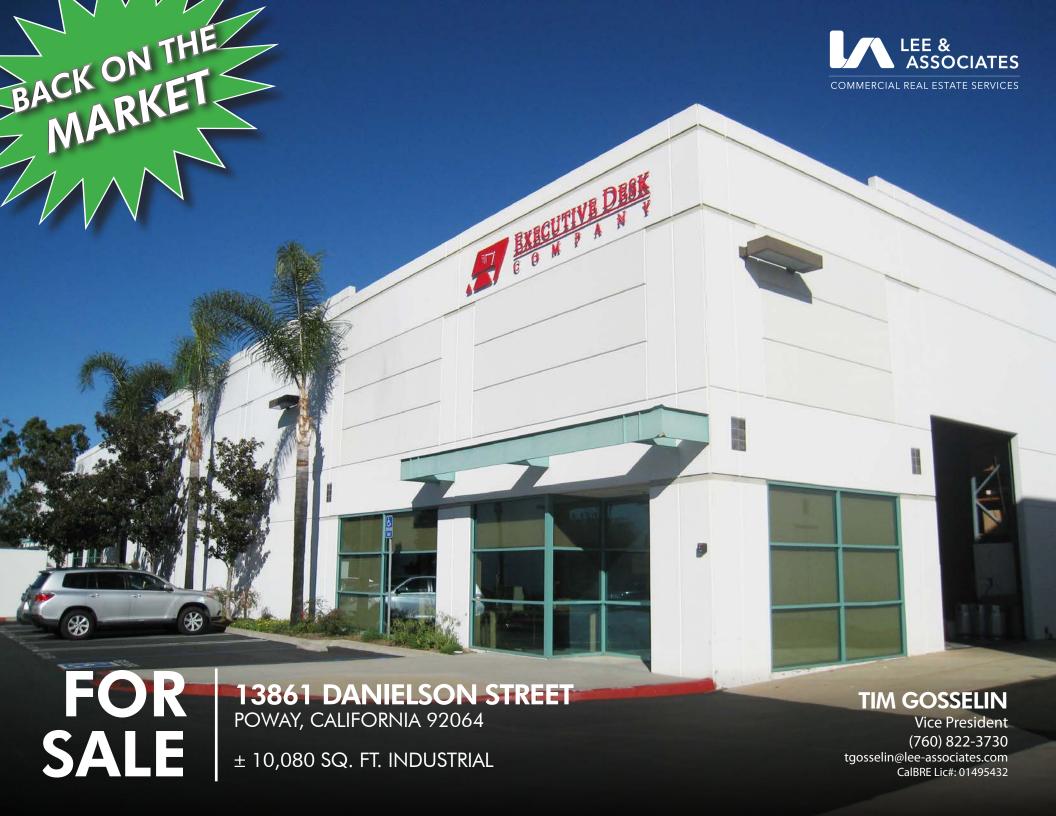

## FOR SALE

**13861 DANIELSON STREET** 

POWAY, CALIFORNIA 92064

± 10,080 SQ. FT. INDUSTRIAL

#### **FEATURES:**

- 10% Office improvements
- Power: 800 Amps, 277/480 Volt, 3-Phase
- 1 Grade-level roll-up door
- 1 Dock-high loading door
- 22' Ceiling height
- Extensive racking system in warehouse
- 2.14/1,000 Parking ratio
- 36 Panel solar system

#### **SALE PRICE:**

\$2,217,600.00 OR \$220/SF

Monthly Association: \$645.00

For more information, please contact: