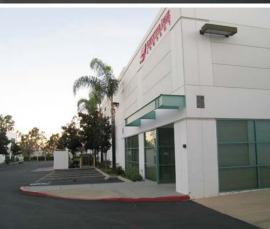

## FOR SALE

**13861 DANIELSON STREET** 

POWAY, CALIFORNIA 92064

± 10,080 SQ. FT. INDUSTRIAL

#### **FEATURES:**

- 10% Office improvements
- Power: 800 Amps, 277/480 Volt, 3-Phase
- 1 Grade-level roll-up door
- 1 Dock-high loading door
- 22' Ceiling height
- Extensive racking system in warehouse
- 2.14/1,000 Parking ratio
- 36 Panel solar system

#### **SALE PRICE:**

\$2,217,600.00 OR \$220/SF

Monthly Association: \$645.00

For more information, please contact: