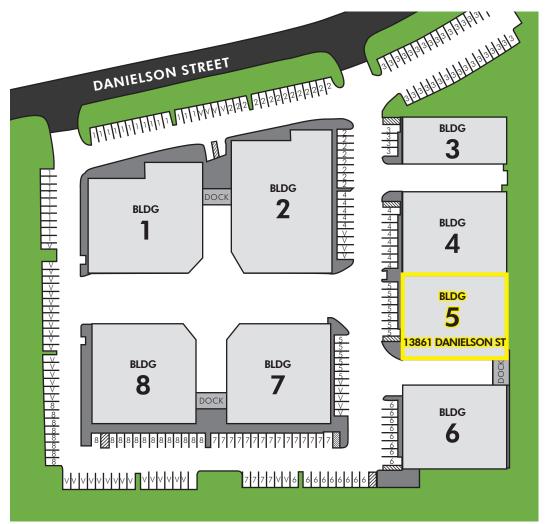

# SITEPLAN

#### **13861 DANIELSON STREET**

POWAY, CALIFORNIA 92065 ± 10.080 SQ. FT. INDUSTRIAL

COMMERCIAL REAL ESTATE SERVICES