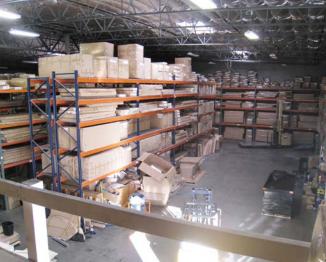

#### **FEATURES:**

- 10% Office improvements
- Power: 800 Amps, 277/480 Volt, 3-Phase
- 1 Grade-level roll-up door
- 1 Dock-high loading door
- 22' Ceiling height
- Extensive racking system in warehouse
- 2.14/1,000 Parking ratio
- 36 Panel solar system

#### **13861 DANIELSON STREET**

POWAY, CALIFORNIA 92065 ± 10.080 SQ. FT. INDUSTRIAL

EXISTING EXTENSIVE RACKING SYSTEM NEGOTIABLE

COMMERCIAL REAL ESTATE SERVICES