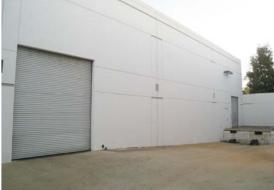

#### **FEATURES:**

- 10% Office improvements
- Power: 800 Amps, 277/480 Volt, 3-Phase
- 1 Grade-level roll-up door
- 1 Dock-high loading door
- 22' Ceiling height
- Extensive racking system in warehouse
- 2.14/1,000 Parking ratio
- 36 Panel solar system