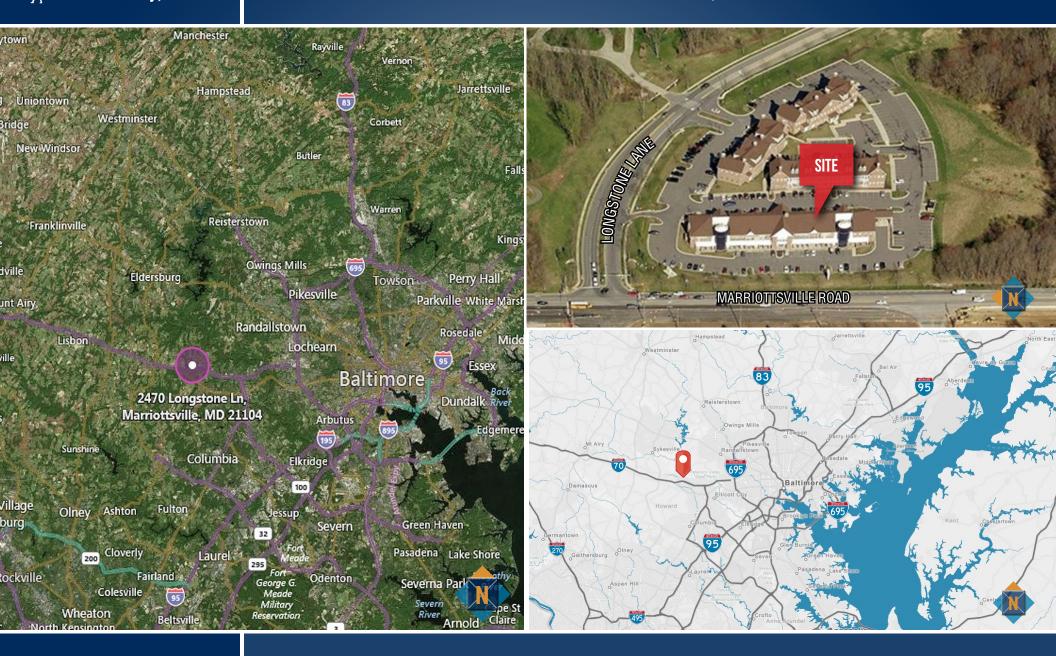

### **LOCATION**

WAVERLY SILO BUILDING | 2470 LONGSTONE LANE | MARRIOTTSVILLE, MARYLAND 21104