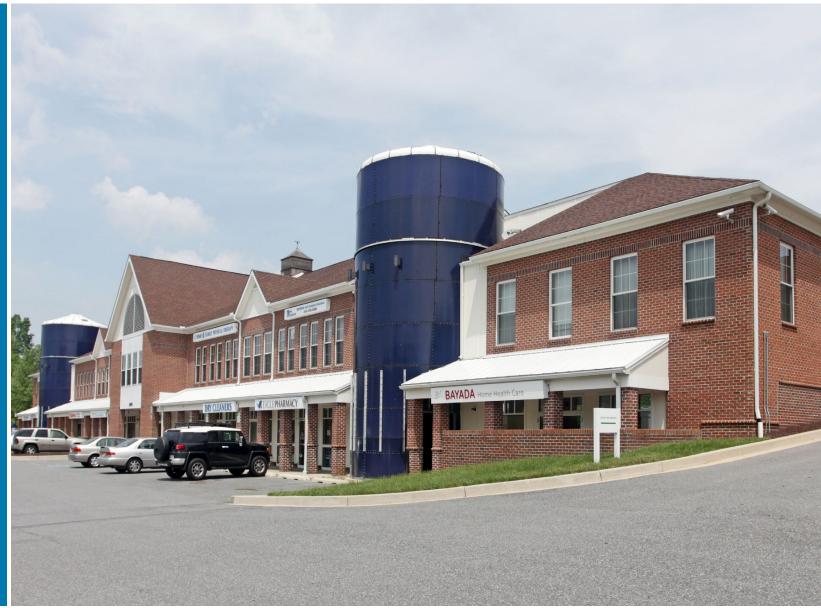

### WAVERLY SILO BUILDING 2470 LONGSTONE LANE | MARRIOTTSVILLE, MARYLAND 21104

#### AVAILABLE - OFFICE/RETAIL

Suite 140: 1,530 sf - \$25/sf, MG Suite 150: 1,220 sf - \$25/sf, MG Suite 210: 4,416 sf - \$23/sf, MG

#### HIGHLIGHTS

- ► Office/retail space with signage facing Marriottsville Road
- ► Numerous restaurants and services within walking distance
- ► Great access to Route 70, Route 40, Route 29 and Turf Valley
- ► Complimentary tenant access to Waverly Woods Golf Club's pool, tennis courts, and club house