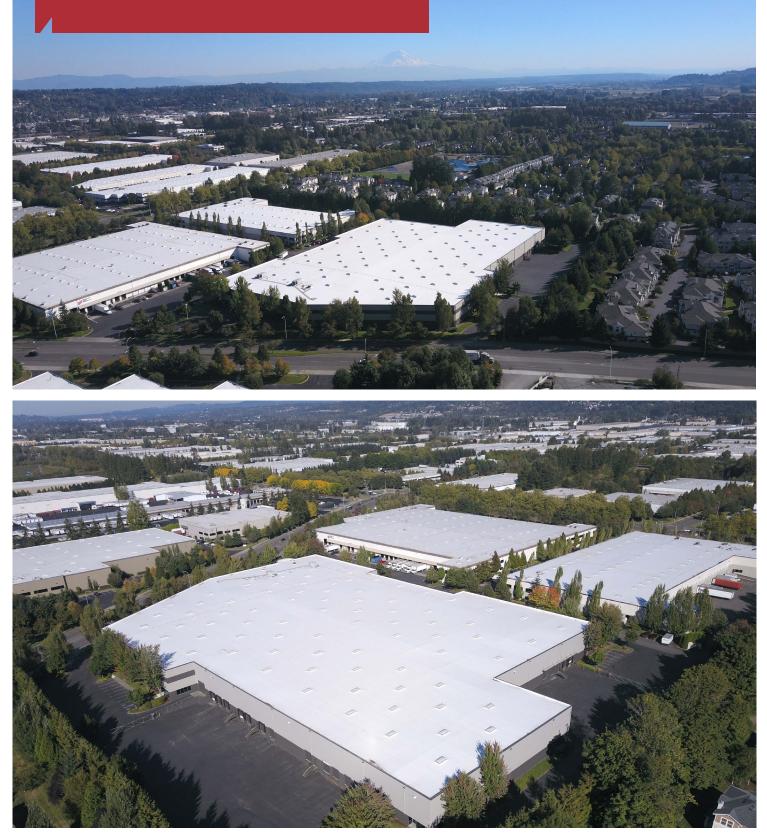

Industrial for Lease

## Van Doren's @ 228th

600 108th Avenue NE, Suite 340 Bellevue, WA 98004 +1 425 586 5600

nai-psp.com

BELLEVUE | SEATTLE | TACOMA

THE INFORMATION CONTAINED HEREIN HAS BEEN GIVEN TO US BY THE OWNER OF THE PROPERTY OR OTHER SOURCES WE DEEM RELIABLE, WE HAVE NO REASON TO DOUBT ITS ACCURACY, BUT WE DO NOT GUARANTEE IT. ALL INFORMATION SHOULD BE VERIFIED PRIOR TO PURCHASE OR LEASE.