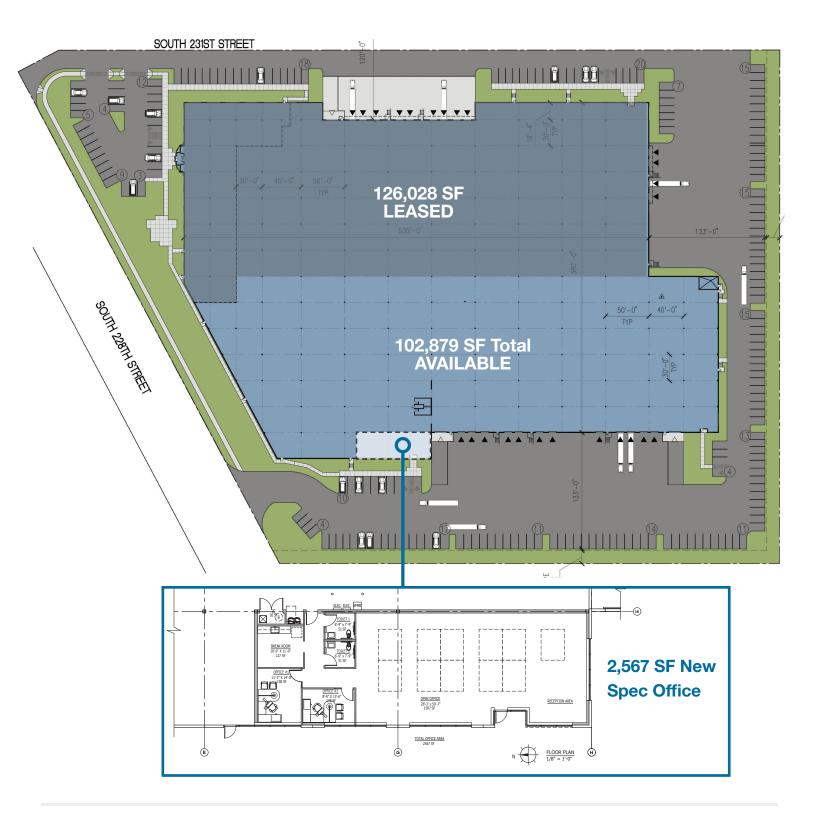

### For Lease Industrial 102,879 SF

# Van Doren's @ 228th

6111 S 228th Street, Kent, WA 98032

- 102,879 total RSF
- 2,567 SF spec office (construction pending)
- 30' CH
- 12 DH (7 pit levelers) & 2 GL doors
- Fully insulated warehouse
- ESFR sprinklers
- Fenced yard
- 80+ parking stalls
- Available now
- Call for rates