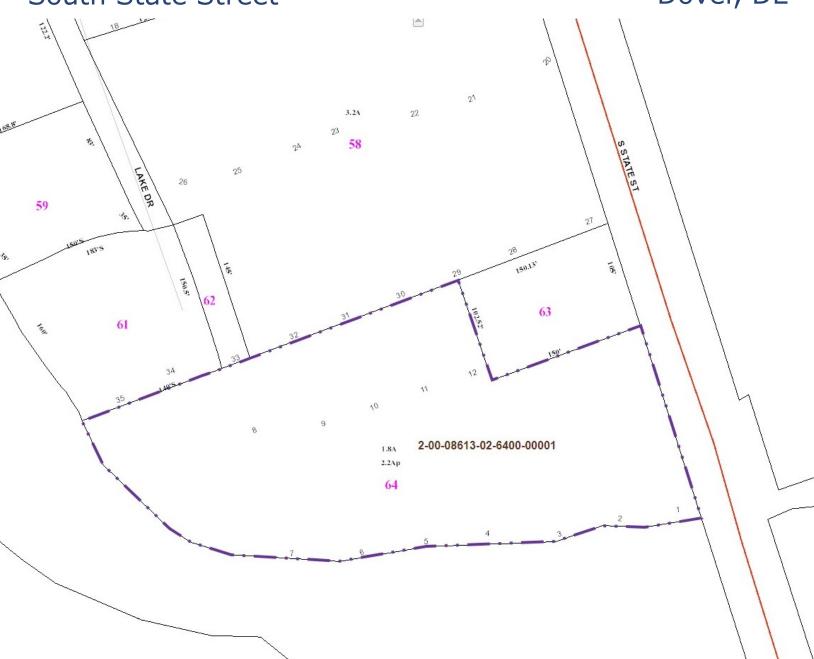

# South State Street

## Dover, DE

#### **Property Information**

- $\Rightarrow$  1.80+/- Acre Waterfront Lot
- $\Rightarrow$  Zoned RS1
- $\Rightarrow$  Tax ID: 2-00-086.13-02-64.00-000
- $\Rightarrow$  Sale Price: \$650,000