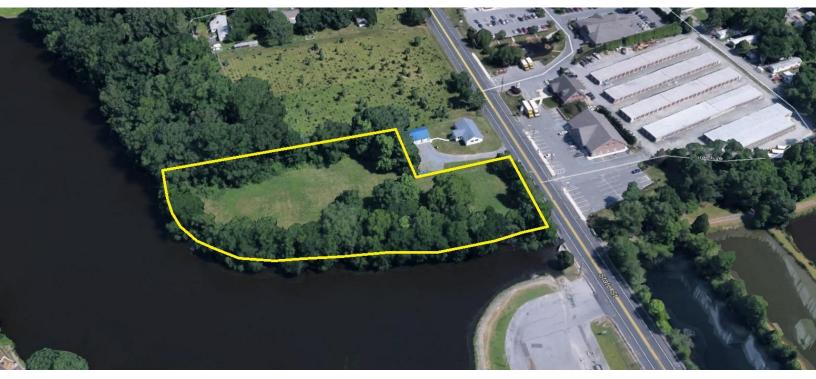

# Land For Sale

# South State Street

## Dover, DE

#### **Property Information**

- $\Rightarrow$  1.80+/- Acre Waterfront Lot
- $\Rightarrow$  Zoned RS1
- $\Rightarrow$  Tax ID: 2-00-086.13-02-64.00-000
- $\Rightarrow$  Sale Price: \$650,000