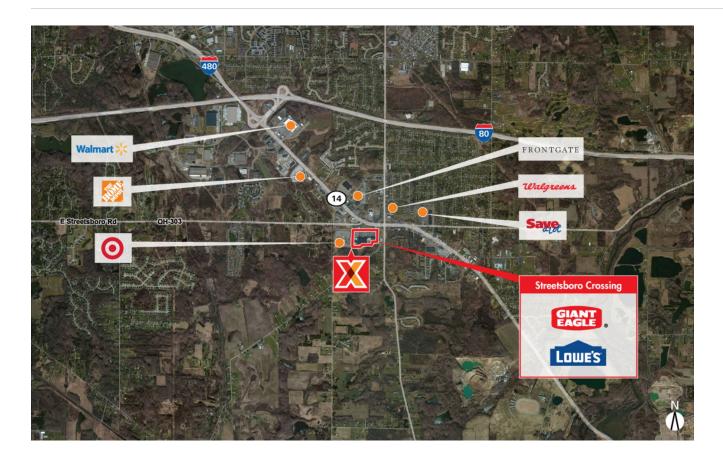

## **STREETSBORO CROSSING**

41.238117, -81.349173 1280 State Route 303 | Streetsboro, OH 44241

Highly trafficked center with Giant Eagle drawing an average of 29,000+ customers/week

Newly built shopping center with a strong lineup of regional and national tenants including Lowe's, Target, Pet Supplies Plus, GNC, Sally Beauty Supply & Great Clips

Surrounded by an affluent population with an average household income of \$76,000+ within 3 miles