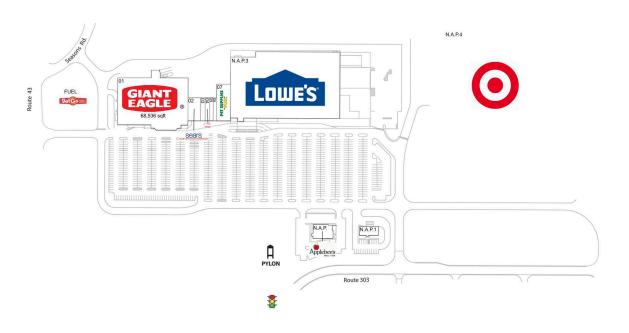

#### **AVAILABLE SPACE**

02 5,500 SF

#### **CURRENT RETAILERS**

| FUEL    | Get Go Fuel Station |           |
|---------|---------------------|-----------|
| N.A.P.  | Applebee's          |           |
| N.A.P.1 | Sky Bank            |           |
| N.A.P.3 | Lowe's              |           |
| N.A.P.4 | Target              |           |
| 01      | Giant Eagle         | 68,536 SF |
| 03      | Tan Line            | 2,000 SF  |
| 04      | GNC                 | 2,000 SF  |
| 05      | Sally Beauty Supply | 1,500 SF  |
| 06      | Great Clips         | 1,500 SF  |
| 07      | Pet Supplies Plus   | 8,400 SF  |
|         |                     |           |