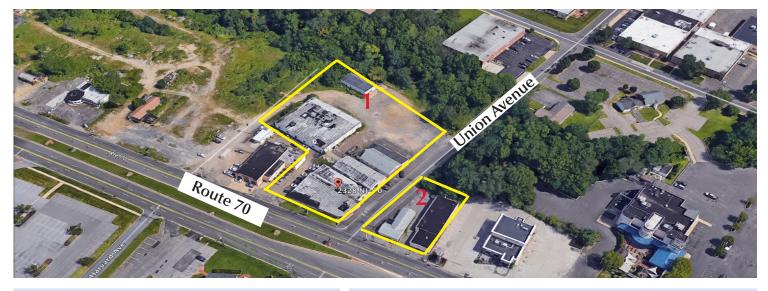

## 2328 MARLTON PIKE & UNION AVENUE, CHERRY HILL, NJ

| 2018 Demographics        |          |          | Property Description: | 2.3+/- acres for sale on Route 70 in                  |
|--------------------------|----------|----------|-----------------------|-------------------------------------------------------|
| Total Population:        |          |          |                       | Cherry Hill<br>• 2328 Marlton Pike (Lot 1)            |
| 1 Mile                   | 3 Miles  | 5 Miles  |                       | 1.8 +/-acres                                          |
| 8,852                    | 149,810  | 305,254  |                       | • 1230 Marlton Pike (Lot 2)<br>0.5 +/- acres          |
| Population (5 years):    |          |          | Taxes:                | Lot 1- \$25,265.36 (2018)                             |
| 1 Mile                   | 3 Mile   | 5 Mile   |                       | Lot 2- \$7,599.79 (2018)                              |
| 9,488                    | 148,972  | 304,037  | Sale Price:           | \$2,400,000.00                                        |
|                          |          |          | Zoning:               | B-4 (Redevelopment Zone)                              |
| Median Household Income: |          |          | Comments:             | Prime Location on Route 70                            |
| 1 Mile                   | 3 Miles  | 5 Miles  |                       | • Easy access to Route 70 and Union                   |
| \$89,456                 | \$69,809 | \$63,770 |                       | Avenue                                                |
|                          |          |          |                       | • 1/2 mile from shops at Garden State                 |
| Traffic Count 55,074 VPD |          |          |                       | Park                                                  |
|                          |          |          |                       | <ul> <li>Possible vacation of Union Avenue</li> </ul> |