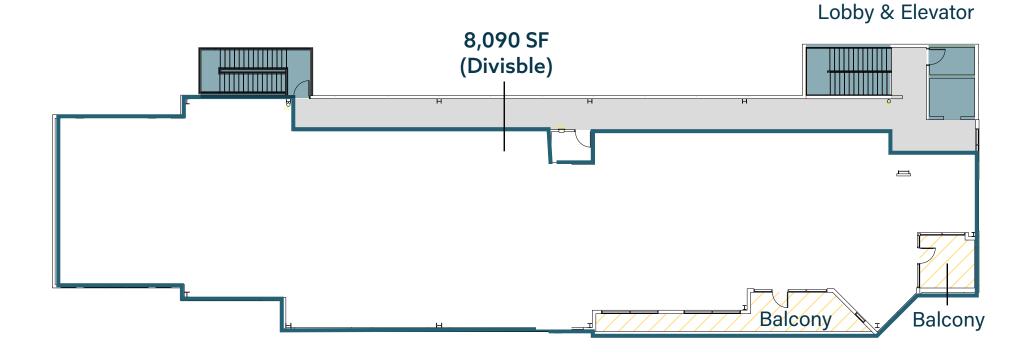

### BUILDING TWO - SECOND FLOOR

#### 8,090 SF AVAILABLE - OFFICE AND/OR RETAIL

For illustrative purposes only; actual may vary