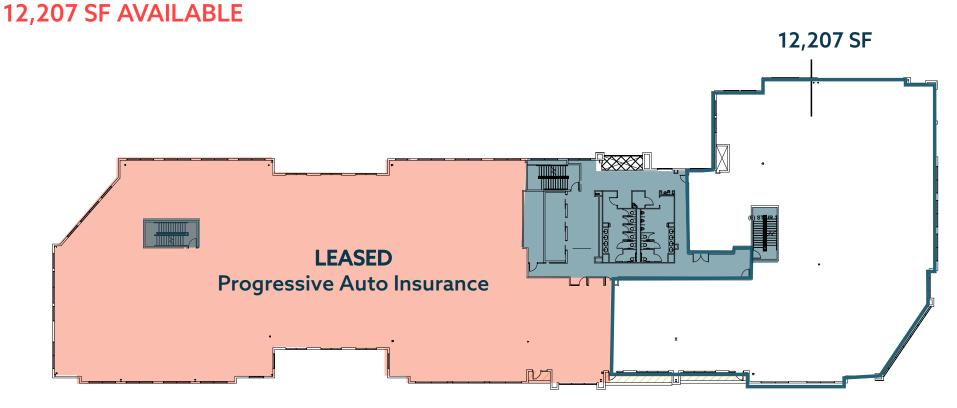

#### BUILDING TWO - FIRST FLOOR 6,616 SF AVAILABLE - RETAIL

For illustrative purposes only; actual may vary