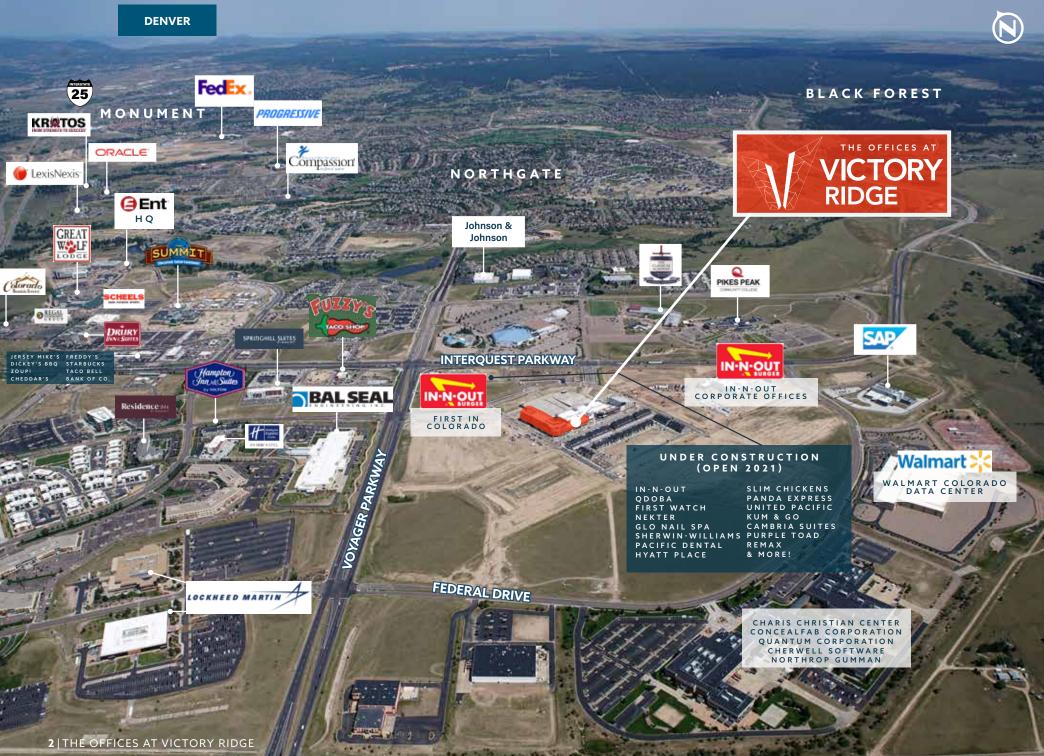

### THE OFFICES AT VICTORY RIDGE

The Offices at Victory Ridge thrive at the epicenter of development and growth in Colorado Springs and presents the most attractive real estate offering in the City. Located off Interstate 25 and Interquest Parkway, Victory Ridge provides tenants and their customers with unparalleled views and access to the Rocky Mountain lifestyle. Surrounded by the City's premier retail, entertainment, jobs, schools, and neighborhoods there is no better location to grow your business and advance your brand in this thriving and remarkable City.