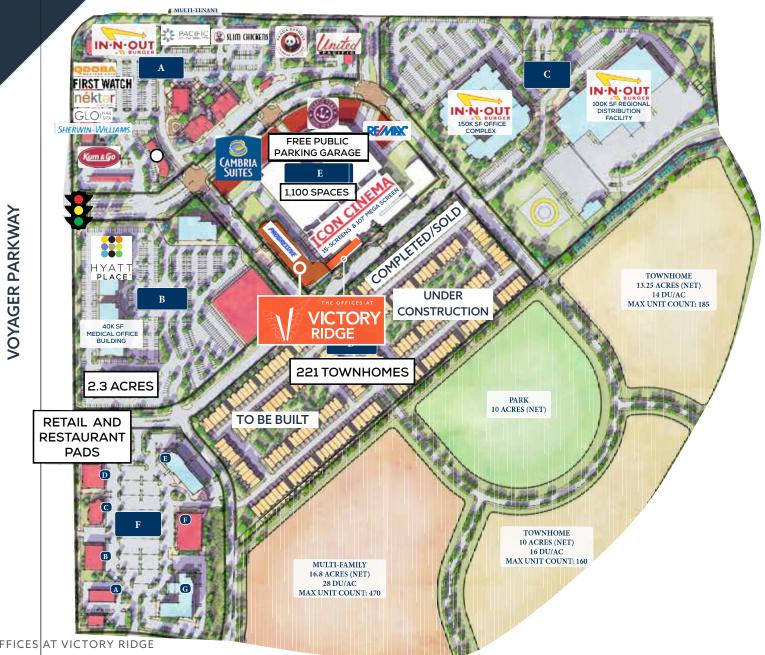

#### **INTERQUEST PARKWAY**

AREA PLAN

As of August 2020 Subject to Change

4 | THE OFFICES AT VICTORY RIDGE

#### SITE PLAN

•

| OFFICE             |                      |
|--------------------|----------------------|
| Office Suites      | 3,500 SF - 77,797 SF |
| Office Lease Rates | \$26.00 PSF          |
|                    | + \$10.31 NNN        |
| ΤΙΑ                | \$50.00              |

| RETAIL             |                  |
|--------------------|------------------|
| Retail Suites      | 1,300 - 9,739 SF |
| Retail Lease Rates | \$30.00 PSF      |
|                    | + \$10.31 NNN    |
| ΤΙΑ                | \$50.00          |

Dedicated Parking: .75/1,000 RSF Central Garage Parking: 1,100 Total Spaces

THE OFFICES AT VICTORY RIDGE | 5