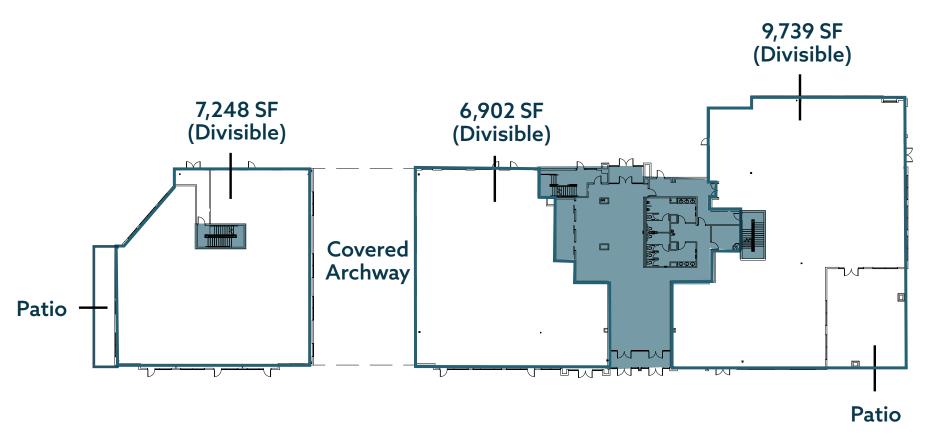

# BUILDING ONE - FIRST FLOOR

#### 23,889 SF AVAILABLE

For illustrative purposes only; actual may vary