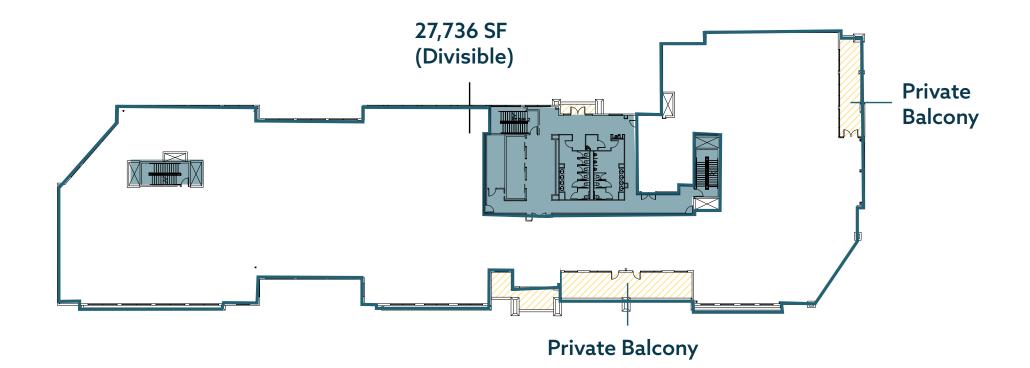

,500 SF - 77,797 SF |
| Office Lease Rates | \$26.00 PSF          |
|                    | + \$10.31 NNN        |
| ΤΙΑ                | \$50.00              |

| RETAIL             |                  |
|--------------------|------------------|
| Retail Suites      | 1,300 - 9,739 SF |
| Retail Lease Rates | \$30.00 PSF      |
|                    | + \$10.31 NNN    |
| ΤΙΑ                | \$50.00          |

Dedicated Parking: .75/1,000 RSF Central Garage Parking: 1,100 Total Spaces

THE OFFICES AT VICTORY RIDGE | 5

# BUILDING ONE - FIRST FLOOR

#### 23,889 SF AVAILABLE



For illustrative purposes only; actual may vary

# BUILDING ONE - SECOND FLOOR



For illustrative purposes only; actual may vary

THE OFFICES AT VICTORY RIDGE | 7

## BUILDING ONE - THIRD FLOOR

27,736 SF AVAILABLE



## BUILDING ONE - FOURTH FLOOR

#### 25,976 SF AVAILABLE



For illustrative purposes only; actual may vary

THE OFFICES AT VICTORY RIDGE | 9

### DEDICATED PARKING GARAGE

72 SPACES + 3 HANDICAP SPACES - \$95.00 / MONTH



#### BUILDING TWO - FIRST FLOOR 6,616 SF AVAILABLE - RETAIL



For illustrative purposes only; actual may vary



### BUILDING TWO - SECOND FLOOR

#### 8,090 SF AVAILABLE - OFFICE AND/OR RETAIL





For illustrative purposes only; actual may vary



#### FOR MORE INFORMATION, PLEASE CONTACT

BRAD T. BIRD First Vice President +1 719 471 6077 brad.bird@cbre.com JECOAH BYRNES Mission Hill Capital +1 949 527 1277 jbyrnes@missionhillcapital.com