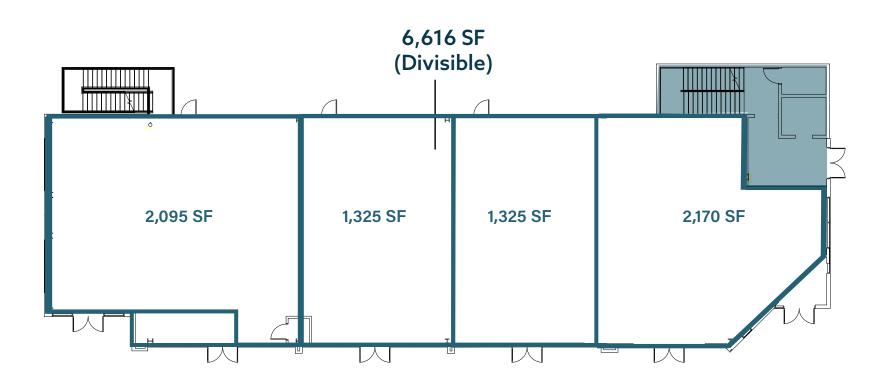

#### BUILDING TWO - FIRST FLOOR 6,616 SF AVAILABLE - RETAIL

For illustrative purposes only; actual may vary