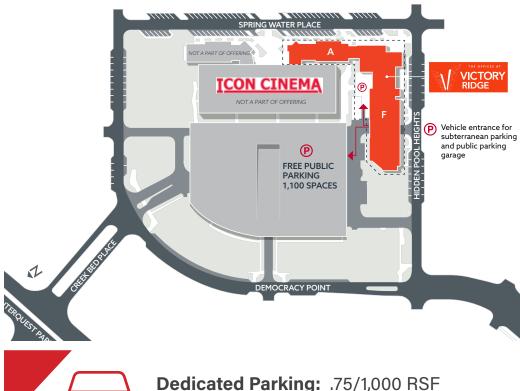

#### **INTERQUEST PARKWAY**

AREA PLAN

As of August 2020 Subject to Change

4 | THE OFFICES AT VICTORY RIDGE

Dedicated Parking: .75/1,000 RSF Central Garage Parking: 1,100 Total Spaces

THE OFFICES AT VICTORY RIDGE | 5