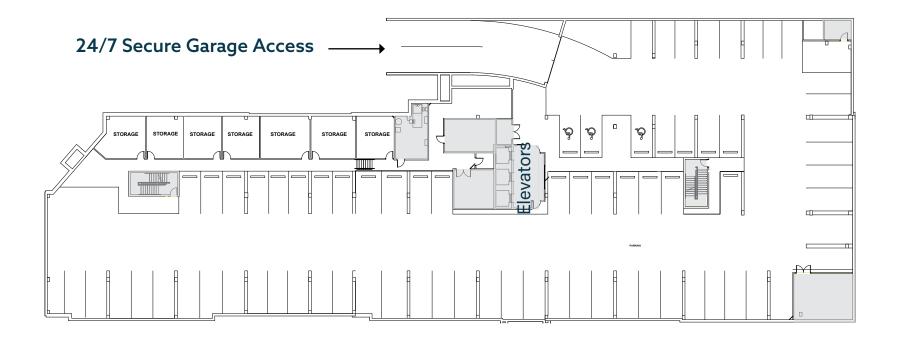

|------------------|
| Retail Suites      | 1,300 - 9,739 SF |
| Retail Lease Rates | \$30.00 PSF      |
|                    | + \$10.31 NNN    |
| ΤΙΑ                | \$50.00          |

Dedicated Parking: .75/1,000 RSF Central Garage Parking: 1,100 Total Spaces

THE OFFICES AT VICTORY RIDGE | 5

# BUILDING ONE - FIRST FLOOR

#### 23,889 SF AVAILABLE



For illustrative purposes only; actual may vary

# BUILDING ONE - SECOND FLOOR



For illustrative purposes only; actual may vary

THE OFFICES AT VICTORY RIDGE | 7

## BUILDING ONE - THIRD FLOOR

27,736 SF AVAILABLE



## BUILDING ONE - FOURTH FLOOR

#### 25,976 SF AVAILABLE



For illustrative purposes only; actual may vary

THE OFFICES AT VICTORY RIDGE | 9

### DEDICATED PARKING GARAGE

72 SPACES + 3 HANDICAP SPACES - \$95.00 / MONTH



#### BUILDING TWO - FIRST FLOOR 6,616 SF AVAILABLE - RETAIL



For illustrative purposes only; actual may vary



### BUILDING TWO - SECOND FLOOR

#### 8,090 SF AVAILABLE - OFFICE AND/OR RETAIL





For illustrative purposes only; actual may vary



#### FOR MORE INFORMATION, PLEASE CONTACT

BRAD T. BIRD First Vice President +1 719 471 6077 brad.bird@cbre.com JECOAH BYRNES Mission Hill Capital +1 949 527 1277 jbyrnes@missionhillcapital.com