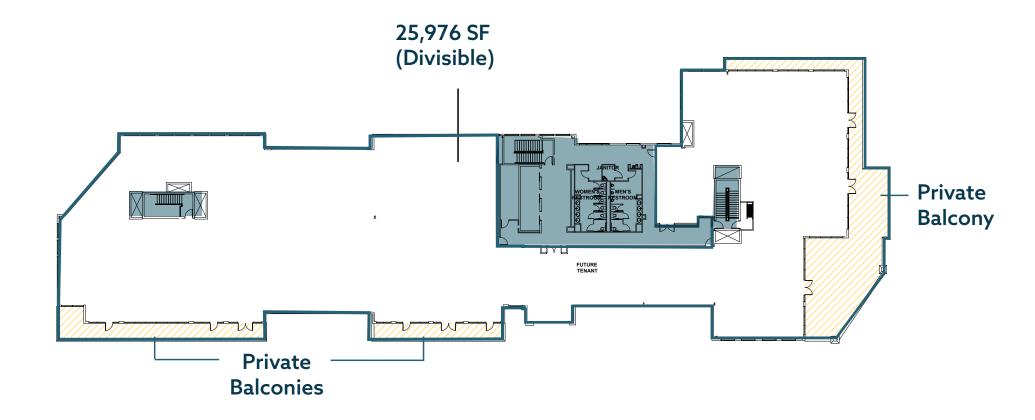

## BUILDING ONE - FOURTH FLOOR

#### 25,976 SF AVAILABLE

For illustrative purposes only; actual may vary

THE OFFICES AT VICTORY RIDGE | 9