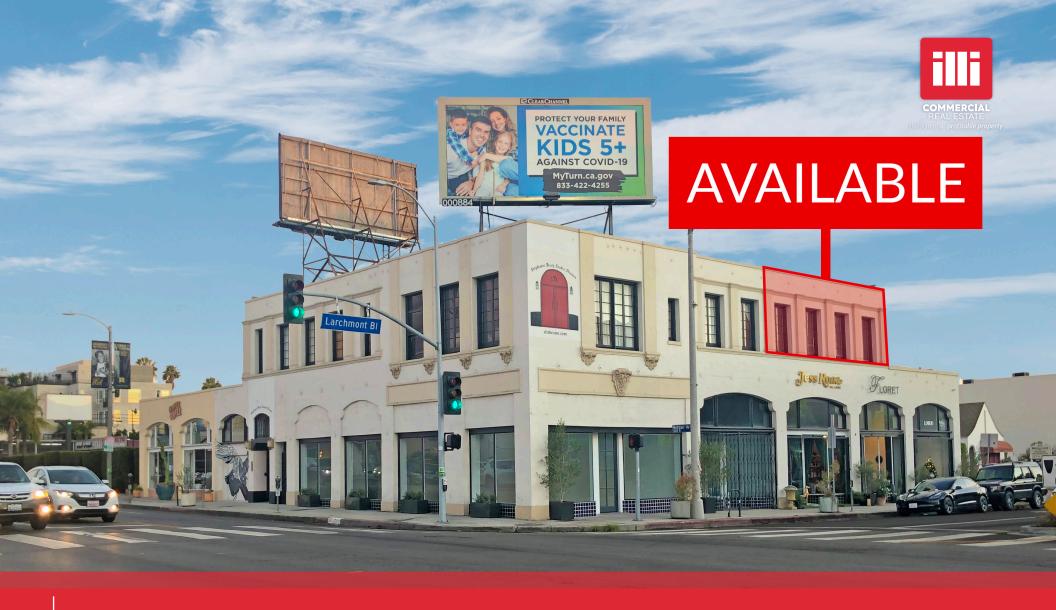

# **CREATIVE OFFICE AVAILABLE FOR SUBLEASE ON LARCHMONT BLVD**

5636-B Melrose Ave., Los Angeles, CA 90038

## **APPROX. 1,013 SF**

CREATIVE OFFICE SPACE AVAILABLE

- ✓ Signalized corner of Melrose Avenue and Larchmont Boulevard
- ✓ In close proximity to Lemonade, Cafe Gratitude, and Paramount Studios
- ✓ Parking available