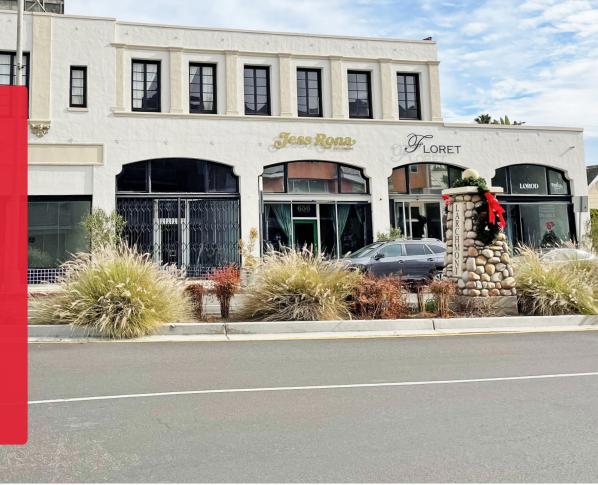

## **APPROX. 1,013 SF**

CREATIVE OFFICE SPACE AVAILABLE

- ✓ Signalized corner of Melrose Avenue and Larchmont Boulevard
- ✓ In close proximity to Lemonade, Cafe Gratitude, and Paramount Studios
- ✓ Parking available