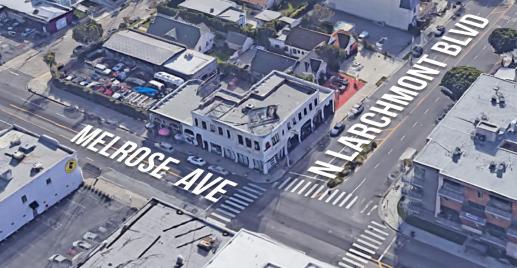

# **CREATIVE OFFICE AVAILABLE FOR SUBLEASE ON LARCHMONT BLVD**

5636-B Melrose Ave., Los Angeles, CA 90038

## **APPROX. 1,013 SF**

CREATIVE OFFICE SPACE AVAILABLE

- ✓ Signalized corner of Melrose Avenue and Larchmont Boulevard
- ✓ In close proximity to Lemonade, Cafe Gratitude, and Paramount Studios
- ✓ Parking available

### **AREA AMENITIES**

- ✓ One major intersection to Larchmont Village
- ✓ Close to Hollywood/Vine, Hancock Park, 101 Fwy, Hollywood Forever Cemetery, Paramount Studios, Raleigh Studios, Sunset Gower Studios, and more