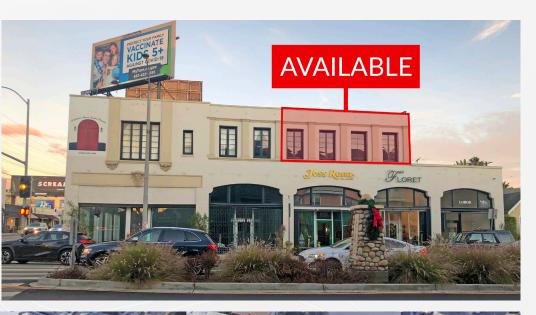

## **APPROX. 1,013 SF**

CREATIVE OFFICE SPACE AVAILABLE

- ✓ Signalized corner of Melrose Avenue and Larchmont Boulevard
- ✓ In close proximity to Lemonade, Cafe Gratitude, and Paramount Studios
- ✓ Parking available