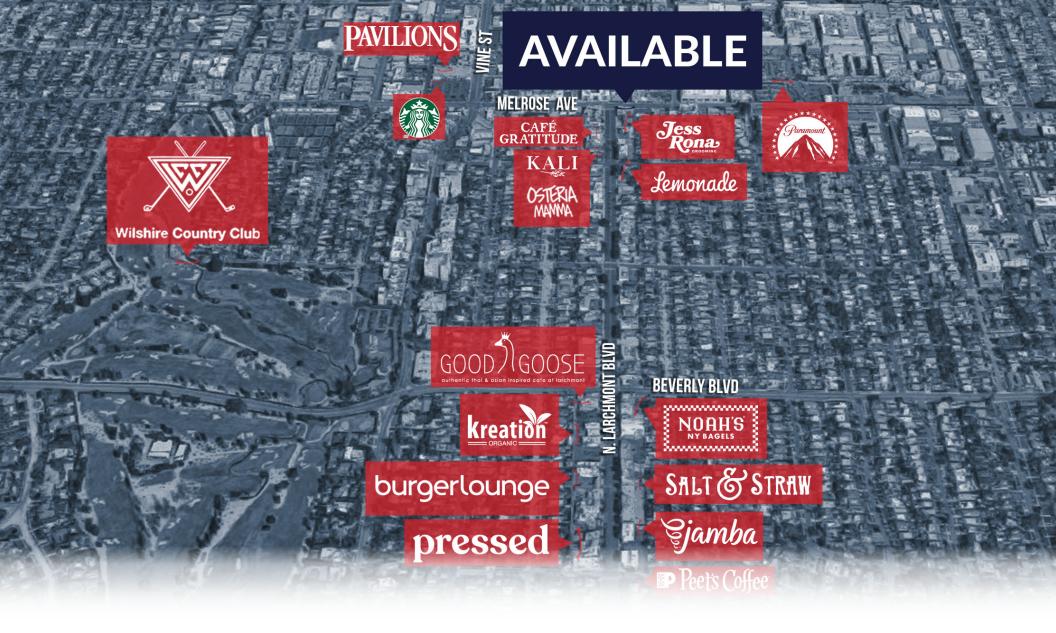

## **APPROX. 1,013 SF**

CREATIVE OFFICE SPACE AVAILABLE

- ✓ Signalized corner of Melrose Avenue and Larchmont Boulevard
- ✓ In close proximity to Lemonade, Cafe Gratitude, and Paramount Studios
- ✓ Parking available

### **AREA AMENITIES**

- ✓ One major intersection to Larchmont Village
- ✓ Close to Hollywood/Vine, Hancock Park, 101 Fwy, Hollywood Forever Cemetery, Paramount Studios, Raleigh Studios, Sunset Gower Studios, and more

| — DEMOGRAPHICS | 1 MILE                      | 3 MILE   | 5 MILE    |
|----------------|-----------------------------|----------|-----------|
| Population     | 48,835                      | 542,696  | 1,082,939 |
| Avg. HH Income | \$87,886                    | \$86,594 | \$90,560  |
| Q Daytime Pop  | 40,476                      | 449,996  | 891,847   |
| Traffic Count  | ± 40,889 CPD ON MELROSE AVE |          |           |