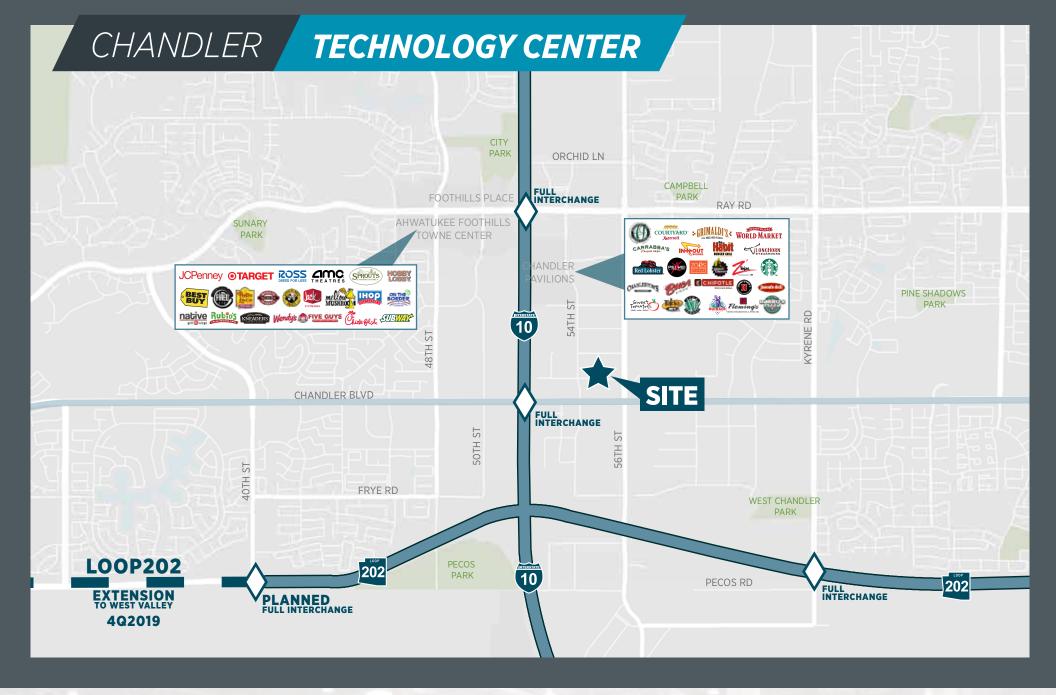

#### **Amenities:**

- 21 private offices, large bullpen, large training room, 2 conference rooms
- 24/7 security
- 15 minutes to Sky Harbor International Airport
- Close proximity to numerous restaurants, hotels, and shopping, such as Casa Paloma, Chandler Pavilions, and Ahwatukee Foothills Towne Center.