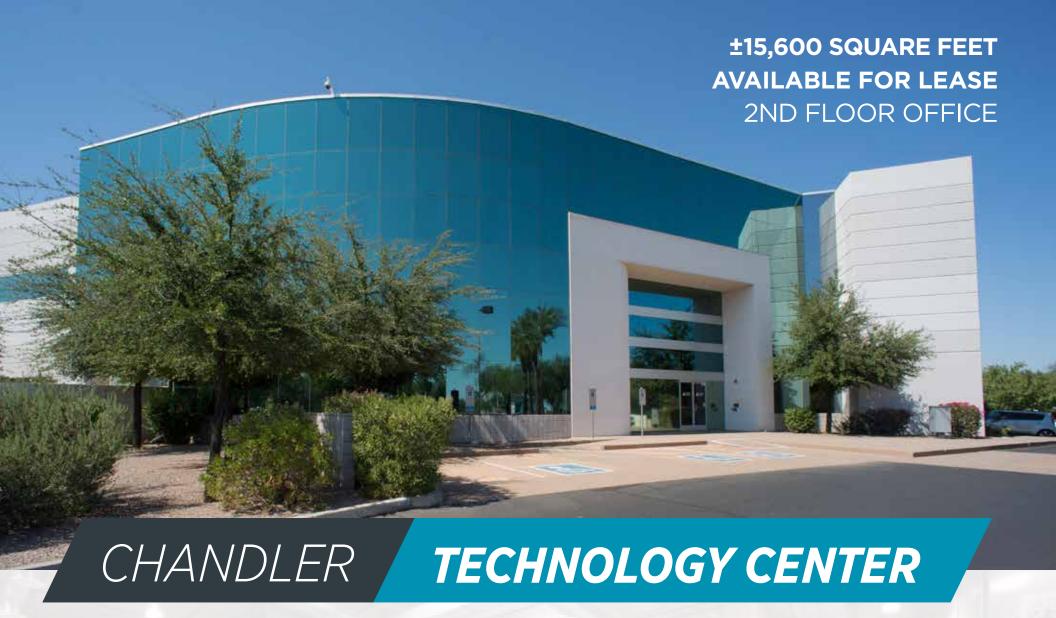

300 NORTH 56TH STREET | CHANDLER, ARIZONA

# CHANDLER /

# **TECHNOLOGY CENTER**

### 300 NORTH 56TH STREET | CHANDLER, ARIZONA

#### **AVAILABLE SPACE**

- ±15,600 square feet
- Class "A" office space
- 2nd floor