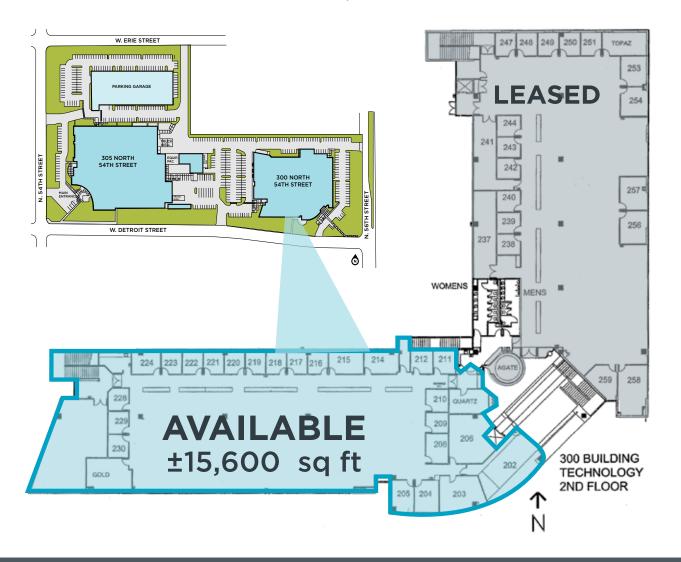

#### **AVAILABLE SPACE**

- ±15,600 square feet
- Class "A" office space
- 2nd floor

#### **Amenities:**

- 21 private offices, large bullpen, large training room, 2 conference rooms
- 24/7 security
- 15 minutes to Sky Harbor International Airport
- Close proximity to numerous restaurants, hotels, and shopping, such as Casa Paloma, Chandler Pavilions, and Ahwatukee Foothills Towne Center.