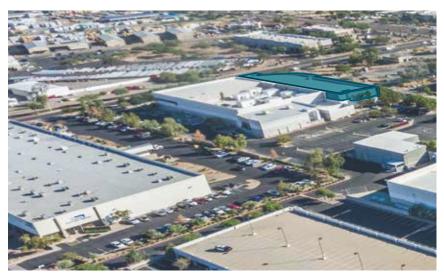

#### **AVAILABLE SPACE**

- ±15,600 square feet
- Class "A" office space
- 2nd floor