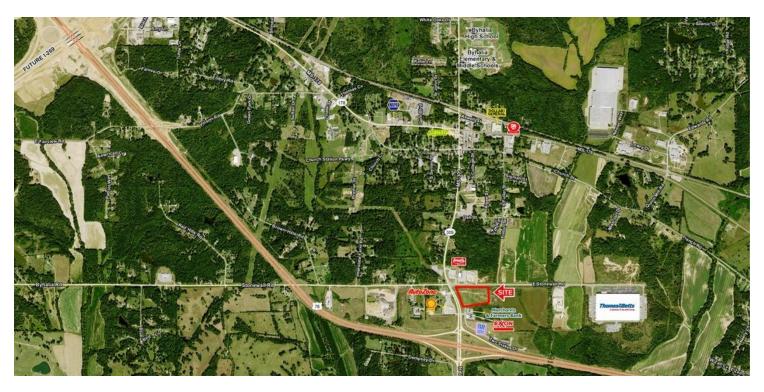

#### LOCATION OVERVIEW

17 +/- acre commercial development with proposed neighborhood shopping center

## PROPERTY HIGHLIGHTS

- Part of Byhalia Crossing Trade Center (200 +/- acre industrial center)
- · Excellent Interstate visibility
- Proximity to the new I-269 Interchange
- Area retailers include: Fred's, AutoZone, M&F Bank, Piggly Wiggly, & Dollar General
- Hwy 78 (25,000 AADT) & MS Hwy 309 (6,800 AADT)