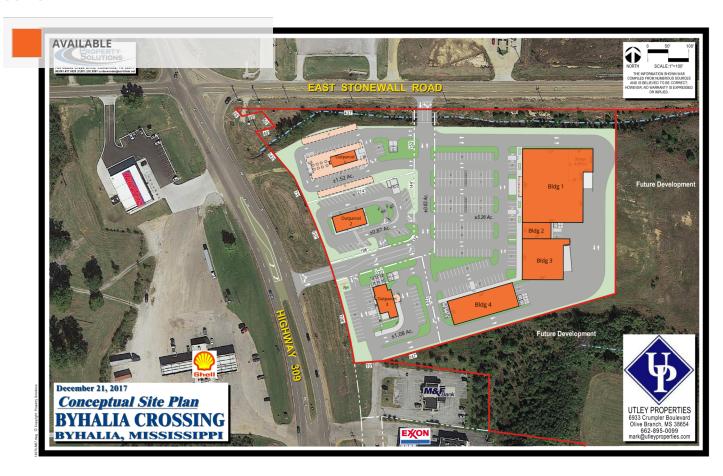

## CONCEPT PLAN

| SUITE       | TENANT NAME | SPACE SIZE |
|-------------|-------------|------------|
| Bldg 1      | Available   | 23,800 SF  |
| Bldg 2      | Available   | 2,800 SF   |
| Bldg 3      | Available   | 10,000 SF  |
| Bldg 4      | Available   | 9,900 SF   |
| Outparcel 1 | Available   | 1.52 Acres |
| Outparcel 2 | Available   | 3,050 SF   |
| Outparcel 3 | Available   | 3,000 SF   |