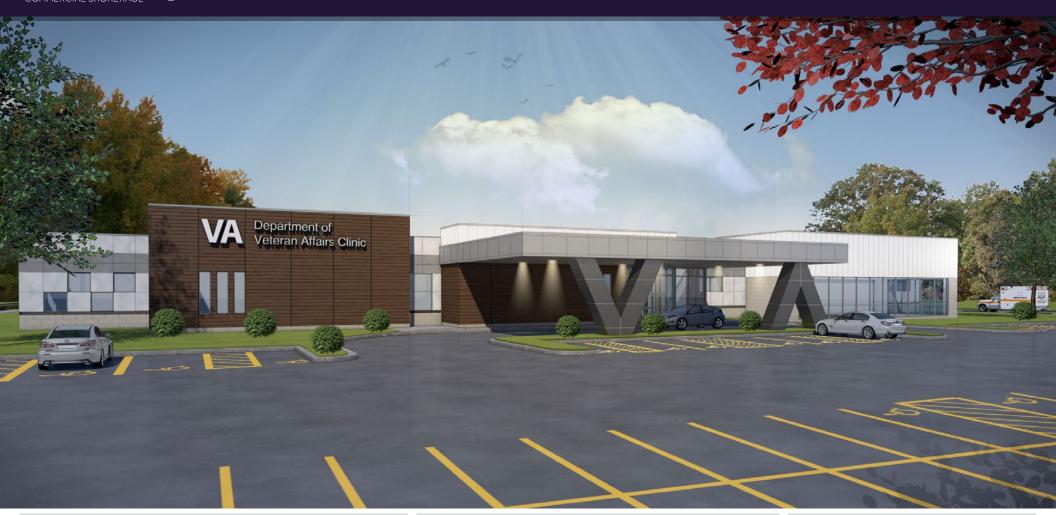

# VA OUTPATIENT CENTER

#### **PROPERTY HIGHLIGHTS**

- 2,142 SF available
- Join the United States Veterans Administration in its brand new outpatient center which serves 11,000 veterans annually
- Located 1 mile from Mercy Health's St. Elizabeth Hospital Mahoning County's largest hospital system
- Located 2 miles from Youngstown State University which enrolls 13,000 students annually