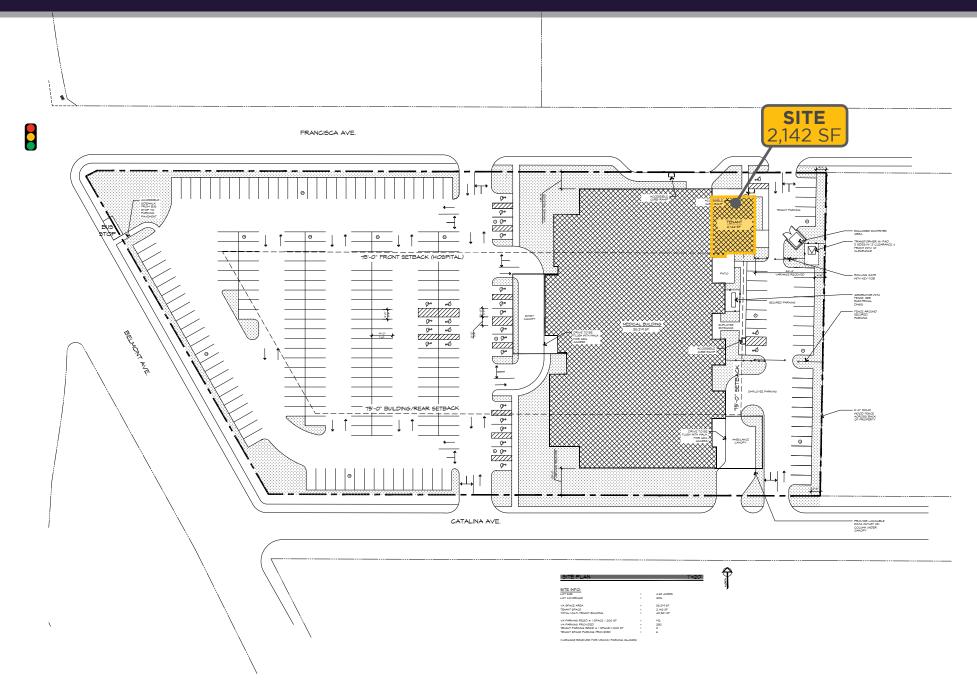

#### **PROPERTY HIGHLIGHTS**

- 2,142 SF available
- Join the United States Veterans Administration in its brand new outpatient center which serves 11,000 veterans annually
- Located 1 mile from Mercy Health's St. Elizabeth Hospital Mahoning County's largest hospital system
- Located 2 miles from Youngstown State University which enrolls 13,000 students annually