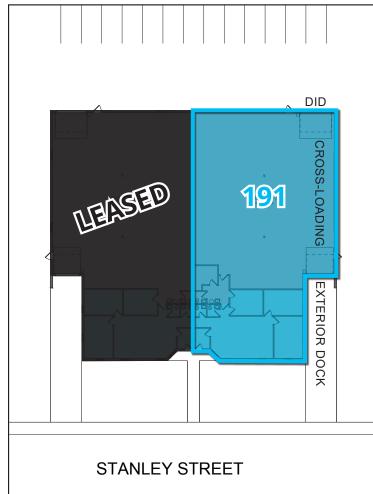

and Busse Road



# **Contact Information:**

#### **Ross Lehrman**

Senior Associate

Joe Karmin **Executive Vice President**  Justin Lerner, SIOR

Executive Vice President

The information provided herein was obtained from sources believed reliable; however, Transwestern makes no guarantees, warranties or representations as to the completeness of accuracy thereof. The presentation of this property is submitted subject to errors, omissions, change of price or conditions, prior to sale or lease, or withdrawl without notice. Copyright © 2020 Transwestern. INDUSTRIAL SPACE FOR LEASE

±5,492 SF

Very well-maintained facility Professionally owned and managed by:



TRANSWESTERN REAL ESTATE SERVICES

Τ

# **191 STANLEY STREET**

Elk Grove Village, IL 60007 Property Website

### **Site Plan**



#### **Aerial View**





# **Contact Information:**

#### **Ross Lehrman**

Senior Associate 847.588.5671 ross.lehrman@transwesteri Joe Karmin Executive Vice President 847.588.5670 ioe.karmin@transwestern.con Justin Lerner, SIOR Executive Vice President 847.588.5665

The information provided herein was obtained from sources believed reliable; however, Transwestern makes no guarantees, warranties or representations as to the completeness of accuracy thereof. The presentation of this property is submitted subject to errors, omissions, change of price or conditions, prior to sale or lease, or withdrawl without notice. Copyright © 2020 Transwestern. INDUSTRIAL SPACE FOR LEASE

±5,492 SF

well-maintained facility

Very

Professionally owned and managed by:



TRANSWESTERN REAL ESTATE SERVICE