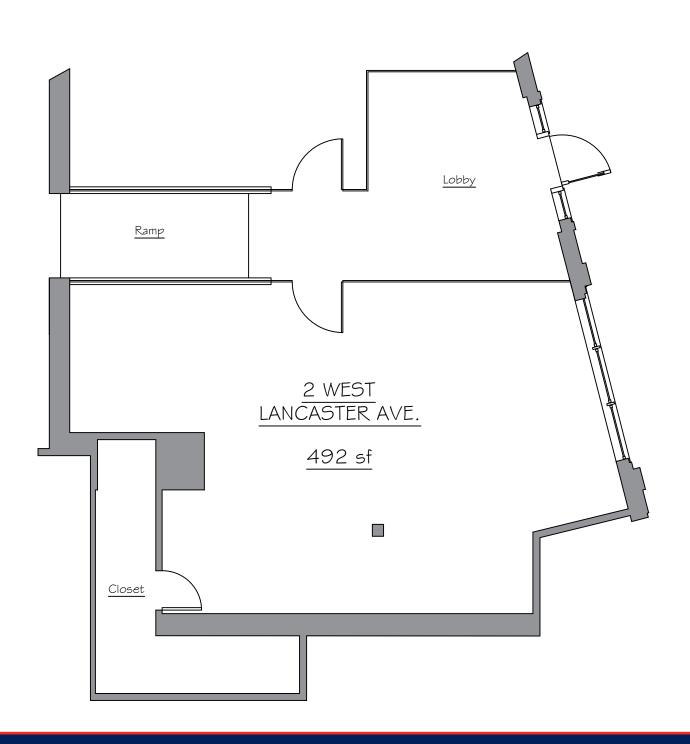

## AVAILABLE FOR LEASE - TWO RETAIL SUITES IN THE HEART OF PAOLI

- 2 & 4 West Lancaster offer an incredible opportunity to join a retail center with a home and family focus, anchored by KingsHaven, specializing in luxury lighting, furniture and home decor accents
- This mixed-use building has street level retail and luxury second floor apartments
- 2 W. Lancaster: 492 SF 4 W. Lancaster: 501 SF
- \$32.00/sf NNN
- Location is surrounded by a multitude of amenities and across from the planned Paoli Transportation Center
- Beautifully appointed spaces include white oak floors, custom millwork, private thermostats, and sprinklers
- Fob access and space specific safety options
- Large glass walls that separate the spaces from the gallery
- Two parking spaces per office available for use
- Signage opportunity
- Tredyffrin Township No gross receipts tax