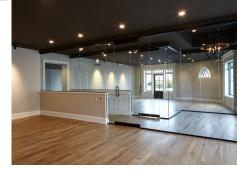

## AVAILABLE FOR LEASE - TWO RETAIL SUITES IN THE HEART OF PAOLI

- 2 & 4 West Lancaster offer an incredible opportunity to join a retail center with a home and family focus, anchored by KingsHaven, specializing in luxury lighting, furniture and home decor accents
- This mixed-use building has street level retail and luxury second floor apartments
- 2 W. Lancaster: 492 SF 4 W. Lancaster: 501 SF
- \$32.00/sf NNN
- Location is surrounded by a multitude of amenities and across from the planned Paoli Transportation Center
- Beautifully appointed spaces include white oak floors, custom millwork, private thermostats, and sprinklers
- Fob access and space specific safety options
- Large glass walls that separate the spaces from the gallery
- Two parking spaces per office available for use
- Signage opportunity
- Tredyffrin Township No gross receipts tax

## 4 W. LANCASTER AVE 501 SF

avisonyoung.com