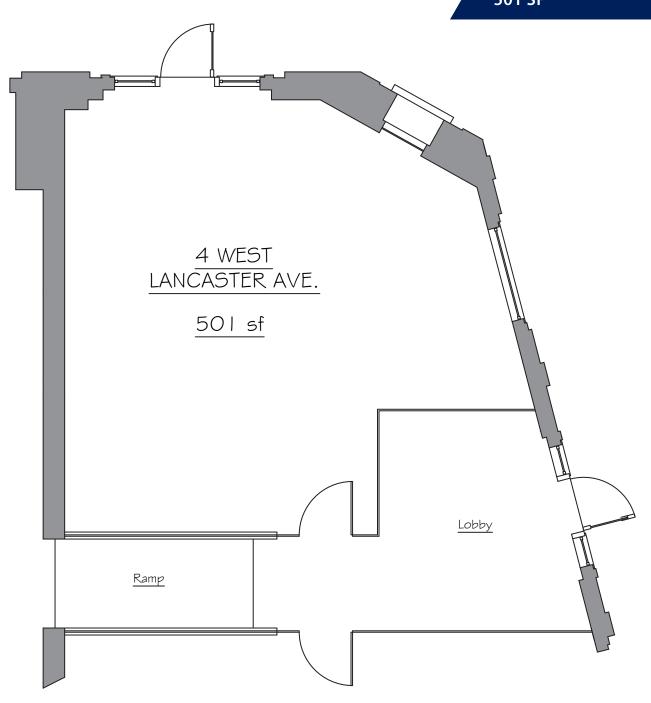

## AVAILABLE FOR LEASE - TWO RETAIL SUITES IN THE HEART OF PAOLI

- 2 & 4 West Lancaster offer an incredible opportunity to join a retail center with a home and family focus, anchored by KingsHaven, specializing in luxury lighting, furniture and home decor accents
- This mixed-use building has street level retail and luxury second floor apartments
- 2 W. Lancaster: 492 SF 4 W. Lancaster: 501 SF
- \$32.00/sf NNN
- Location is surrounded by a multitude of amenities and across from the planned Paoli Transportation Center
- Beautifully appointed spaces include white oak floors, custom millwork, private thermostats, and sprinklers
- Fob access and space specific safety options
- Large glass walls that separate the spaces from the gallery
- Two parking spaces per office available for use
- Signage opportunity
- Tredyffrin Township No gross receipts tax

## 4 W. LANCASTER AVE 501 SF

avisonyoung.com