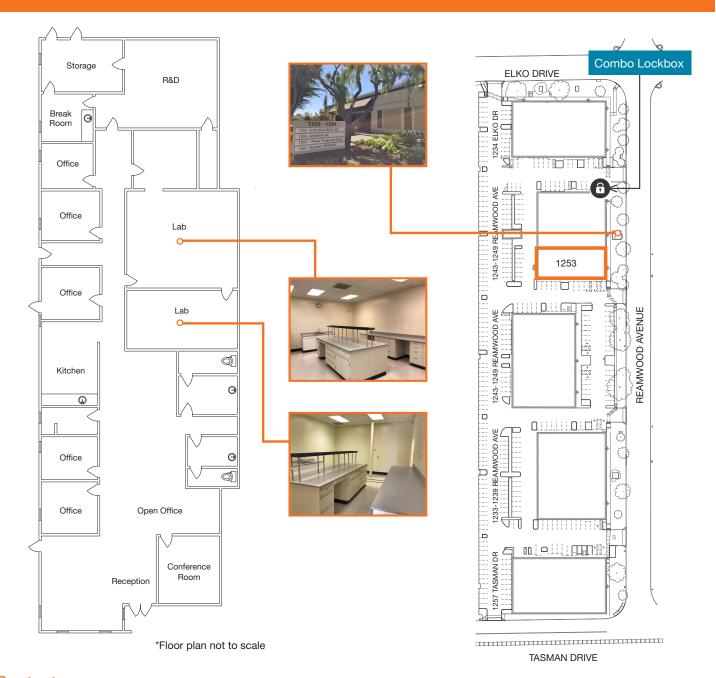

# Available For Lease ±5,416 SF R&D Corner Unit

60% office, 40% small lab rooms

100% HVAC drop ceiling

Two restrooms, one with shower

Server room, kitchen and breakroom

Access to Highways 237, 101 and Interstate 880

Combo lock box

Short walk to VTA Lightrail

Asking Rate: \$2.15 NNN, PSF