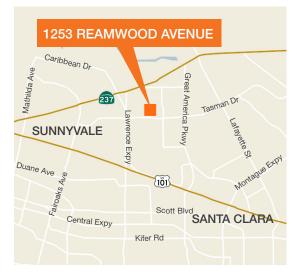

# Available For Lease ±5,416 SF R&D Corner Unit



60% office, 40% small lab rooms

100% HVAC drop ceiling

Two restrooms, one with shower

Server room, kitchen and breakroom

Access to Highways 237, 101 and Interstate 880

Combo lock box

Short walk to VTA Lightrail

Asking Rate: \$2.15 NNN, PSF

### Contact

Bill Kurfess 650.769.3527 bkurfess@kiddermathews.com LIC #01049307 Michael Jensen 650.769.3515 mjensen@kiddermathews.com LIC #01966026 Joseph Scuncio 408.588.2337 jscuncio@kiddermathews.com LIC #00861874

## 1253 Reamwood Avenue

## ±5,416 SF R&D Corner Unit Available For Lease



## Contact

Bill Kurfess 650.769.3527 bkurfess@kiddermathews.com LIC #01049307 Michael Jensen

650.769.3515 mjensen@kiddermathews.com LIC #01966026

#### **Joseph Scuncio**

408.588.2337 jscuncio@kiddermathews.com LIC #00861874

kiddermathews.com